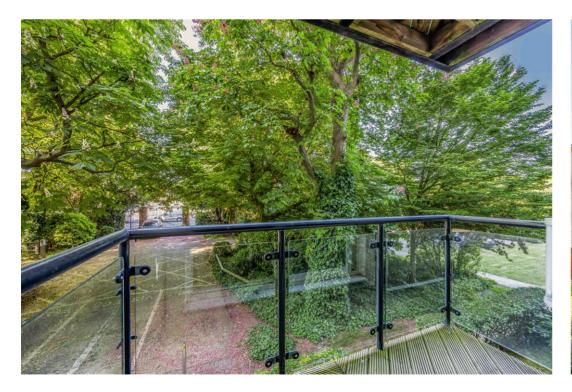

The interiors are spacious, with open-plan living room and dining area that create a sociable and welcoming space, ideal for both relaxing and entertaining.

The contemporary fitted kitchens are well-equipped with integrated appliances, making them both functional and attractive. The living spaces extend out to private balconies that overlook the peaceful greenery, providing a valuable outdoor retreat.