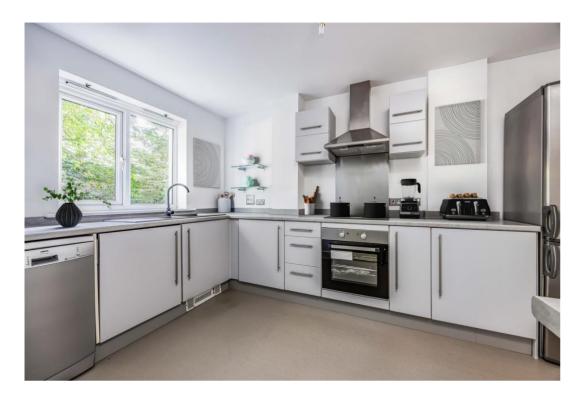

The interiors are spacious, with open-plan living room and dining area that create a sociable and welcoming space, ideal for both relaxing and entertaining.

The contemporary fitted kitchens are well-equipped with integrated appliances, making them both functional and attractive. The living spaces extend out to private balconies that overlook the peaceful greenery, providing a valuable outdoor retreat.