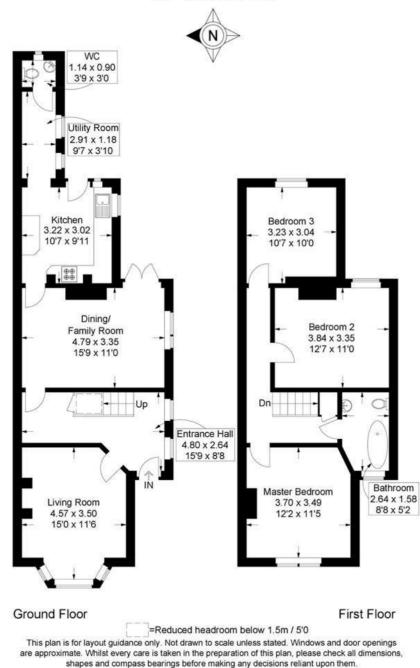

### Brockhurst Road, Gosport

Approximate Gross Internal Area = 105.9 sq m / 1140 sq ft (Excluding Reduced Headroom / Eaves) Reduced Headroom = 0.6 sq m / 6 sq ft Total = 106.5 sq m / 1146 sq ft