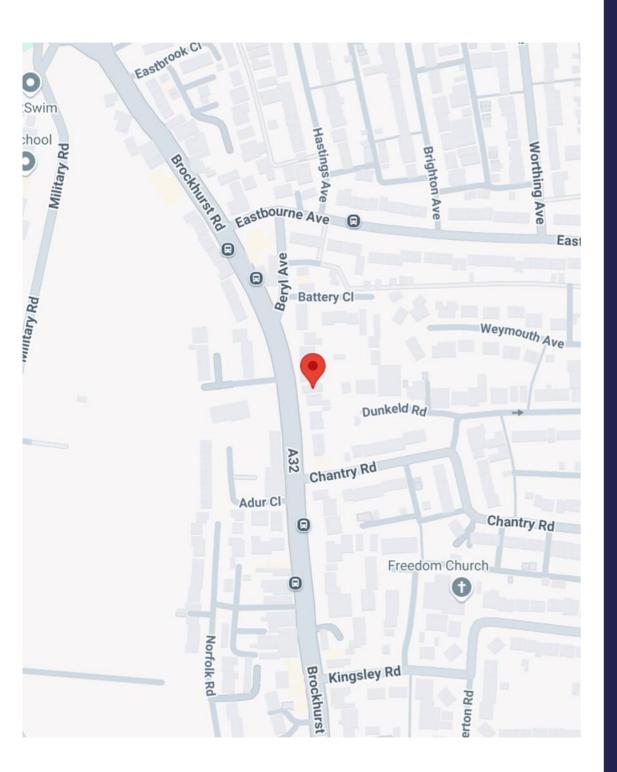

### LOCATION

Nestled in the heart of Gosport, 162 Brockhurst Road is a spacious and charming end-of-terrace home offering approximately 105 m<sup>2</sup> of well-planned living space. It has managed to retain some of its original character, it features generously sized rooms across two levels, and is ideal for families or buyers seeking room to grow.