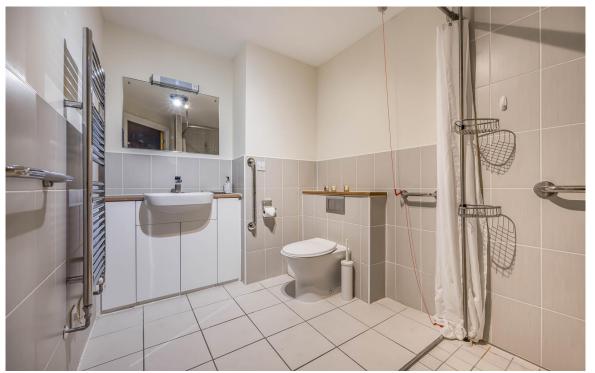

Walk-In Shower: Equipped with slip-resistant tiling for added safety and convenience.

Security Features: Intruder alarms, a camera entry system, and 24-hour staff presence ensure peace of mind for all homeowners.