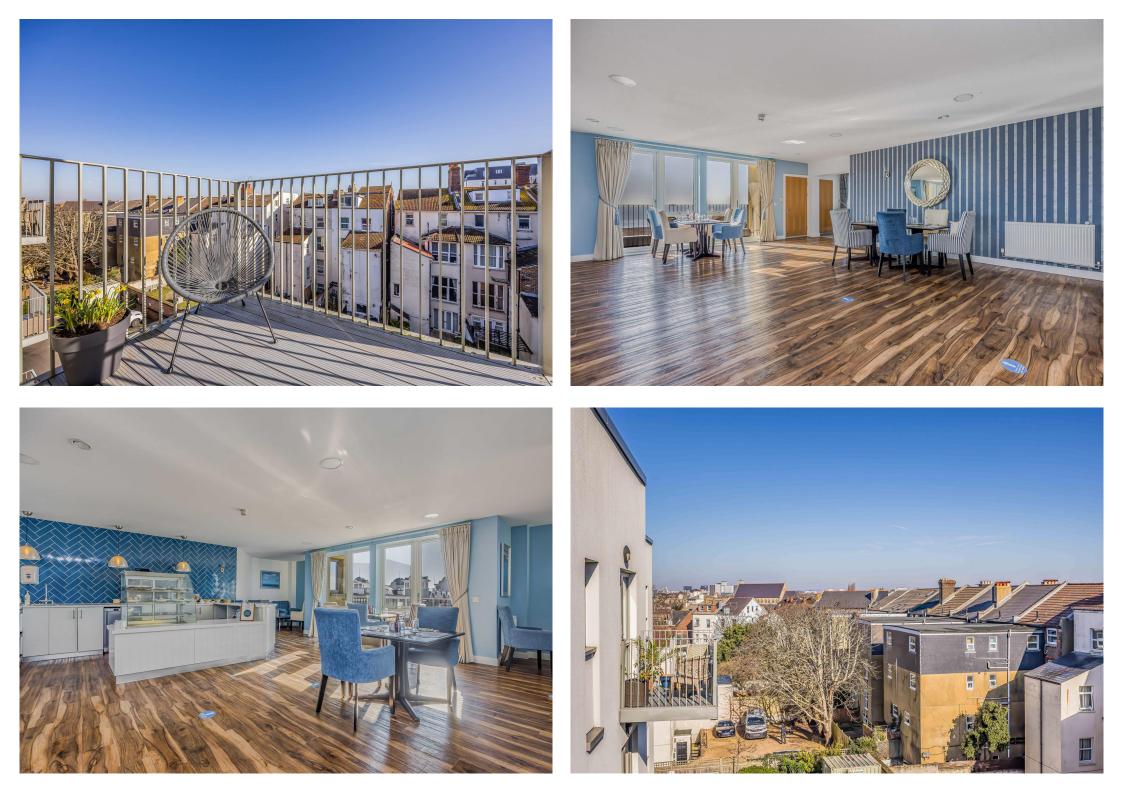

# ABOUT THE PROPERTY

Tudor Rose Court is a prestigious and modern Retirement Living PLUS development, designed exclusively for individuals over 70, situated on the stunning Southsea seafront. This prime location offers easy access to the scenic promenade, an array of charming cafes, fine dining restaurants, and a variety of shops, making it an ideal choice for those seeking an active and fulfilling retirement. With panoramic communal views of The Solent and Southsea Beach, residents can embrace a coastal lifestyle while enjoying a comfortable and secure home.

#### A Prime Seafront Location

Set in a prominent and desirable area, Tudor Rose Court allows homeowners to make the most of the beautiful Southsea surroundings. The nearby promenade invites residents to enjoy delightful strolls along the seafront, offering fresh sea air, stunning sunsets, and a vibrant local atmosphere. The development's proximity to key amenities and transport links ensures that residents can easily explore the wider Portsmouth area and beyond.

### **Exceptional On-Site Facilities**

Retirement Living PLUS offers much more than just a stylish and modern apartment. Homeowners at Tudor Rose Court have access to a wealth of on-site facilities designed to promote an enriched and sociable lifestyle. These include: Bistro: Serving a selection of hot and cold meals daily, the bistro provides a convenient dining option for residents who wish to enjoy delicious, freshly prepared food without the need to cook.

# ABOUT THE PROPERTY

Wellbeing Suite: Dedicated to promoting health and relaxation, the wellbeing suite offers services aimed at enhancing the overall physical and mental wellness of residents.

Homeowners' Lounge: A welcoming communal space where residents can socialise, engage in activities, or simply unwind with a book or a cup of tea and coffee.

Landscaped Gardens: Beautifully designed outdoor spaces where residents can enjoy peaceful moments, entertain guests, or partake in gentle exercise.

Guest Suite: For visiting family members and friends who wish to extend their stay, the tastefully furnished guest suite provides a comfortable and convenient accommodation option.

Safety, Security, and Comfort

At Tudor Rose Court, safety and comfort are paramount. Each apartment is designed to offer ease of access and a superior standard of living, featuring:

Fully Fitted Kitchen: Designed for ease of use, each kitchen comes with modern appliances and thoughtful layouts to support independent living.

Walk-In Shower: Equipped with slip-resistant tiling for added safety and convenience.

Security Features: Intruder alarms, a camera entry system, and 24-hour staff presence ensure peace of mind for all homeowners.