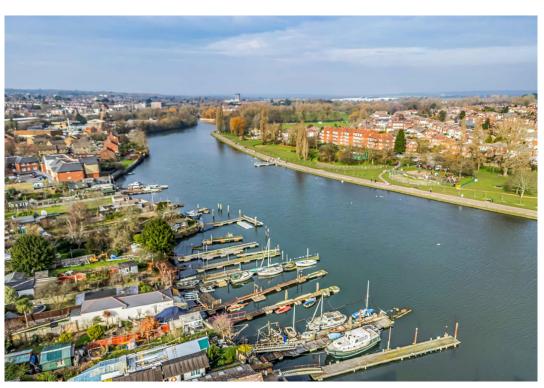

### LOCATION

The property is located in Priory Road, a short walk across the bridge from the scenic area of Bitterne Park with numerous independent cafes, eateries and shops. There is also Riverside Park, ideal for walking dogs and children's play area.

Situated at the end of a narrow shared private driveway you will find this most unusual property. Huge potential due to the plot size and it's location.

The Itchen River is used by many, with small sailing dinghies, motor cruisers and various rowers. The Rowing & Sailing Club is a few yards away where members can enjoy refreshments.

Nearby, is Bitterne & Southampton Common. The largest of Southampton's open spaces with 365 acres featuring woodland, rough grassland, ponds, wetlands, lakes and parkland and is a much loved and well used green open space in the centre of the city, popular for informal leisure activities as well as large events. The diverse habitats support an amazing abundance and variety of wildlife and in 1988 most of Southampton Common was designated a Site of Special Scientific Interest (SSSI).