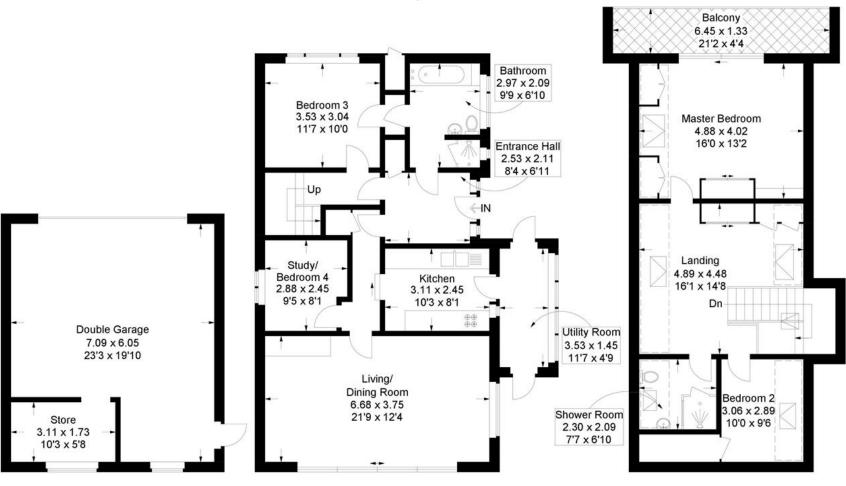

#### Priory Road, Southampton

Approximate Gross Internal Area = 144.7 sq m / 1557 sq ft
Outbuilding = 43.7 sq m / 470 sq ft
Total = 188.4 sq m / 2027 sq ft

Outbuilding Ground Floor First Floor

=Reduced headroom below 1.5m / 5'0