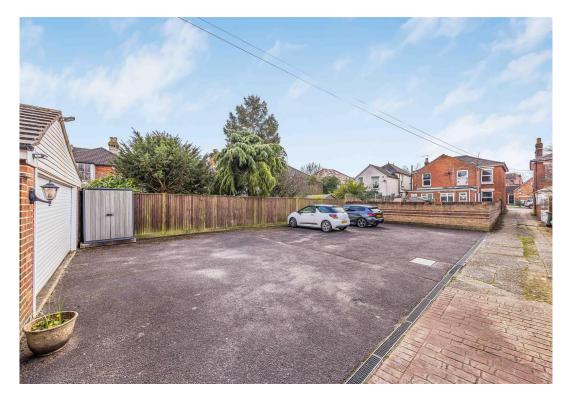

# ABOUT THE PROPERTY

Practicality meets luxury with a wealth of additional features. A large parking area provides ample space for multiple vehicles, ensuring convenience for homeowners and guests alike. To put it into context the overall area of just the parking area extends to 160sq m or 1700 sq ft. The detached double garage offers fantastic versatility, whether used for vehicle storage, a workshop, or even a potential home office or studio.

Situated at the end of a narrow shared private driveway you will find this most unusual property. Huge potential due to the plot size and it's location.

The Itchen River is used by many, with small sailing dinghies, motor cruisers and various rowers. The Rowing & Sailing Club is a few yards away where members can enjoy refreshments.