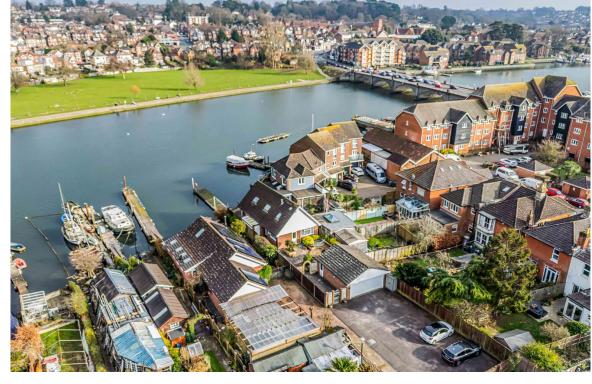

The outdoor space is equally impressive, with front and rear gardens that both offer stunning waterside views, creating a perfect setting for relaxation or entertaining. The property also benefits from a substantial 40ft double mooring, allowing boats to be berthed on either side of the pontoon, with a private walkway leading directly up to the garden—a dream feature for boating enthusiasts.

# ABOUT THE PROPERTY

Practicality meets luxury with a wealth of additional features. A large parking area provides ample space for multiple vehicles, ensuring convenience for homeowners and guests alike. To put it into context the overall area of just the parking area extends to 160sq m or 1700 sq ft. The detached double garage offers fantastic versatility, whether used for vehicle storage, a workshop, or even a potential home office or studio.

Situated at the end of a narrow shared private driveway you will find this most unusual property. Huge potential due to the plot size and it's location.

The Itchen River is used by many, with small sailing dinghies, motor cruisers and various rowers. The Rowing & Sailing Club is a few yards away where members can enjoy refreshments.