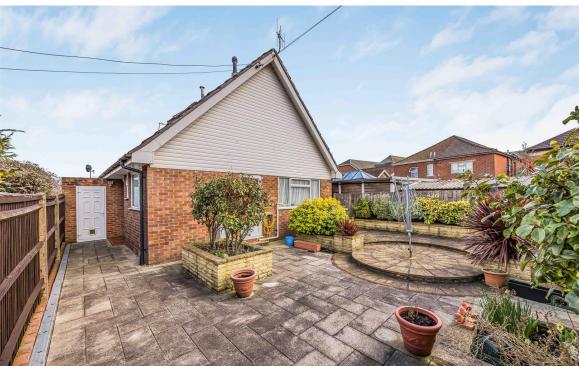

The outdoor space is equally impressive, with front and rear gardens that both offer stunning waterside views, creating a perfect setting for relaxation or entertaining. The property also benefits from a substantial 40ft double mooring, allowing boats to be berthed on either side of the pontoon, with a private walkway leading directly up to the garden—a dream feature for boating enthusiasts.

# ABOUT THE PROPERTY

Practicality meets luxury with a wealth of additional features. A large parking area provides ample space for multiple vehicles, ensuring convenience for homeowners and guests alike. To put it into context the overall area of just the parking area extends to 160sq m or 1700 sq ft. The detached double garage offers fantastic versatility, whether used for vehicle storage, a workshop, or even a potential home office or studio.