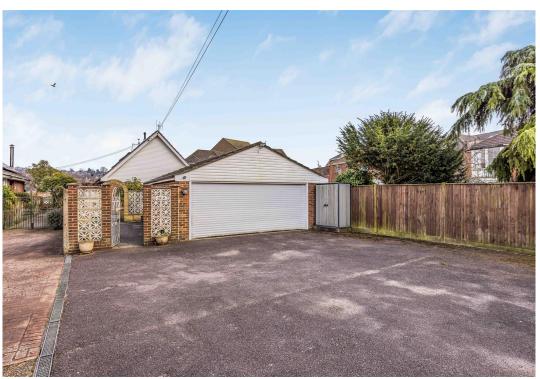

# ABOUT THE PROPERTY

Practicality meets luxury with a wealth of additional features. A large parking area provides ample space for multiple vehicles, ensuring convenience for homeowners and guests alike. To put it into context the overall area of just the parking area extends to 160sq m or 1700 sq ft. The detached double garage offers fantastic versatility, whether used for vehicle storage, a workshop, or even a potential home office or studio.

Situated at the end of a narrow shared private driveway you will find this most unusual property. Huge potential due to the plot size and it's location.

The Itchen River is used by many, with small sailing dinghies, motor cruisers and various rowers. The Rowing & Sailing Club is a few yards away where members can enjoy refreshments.