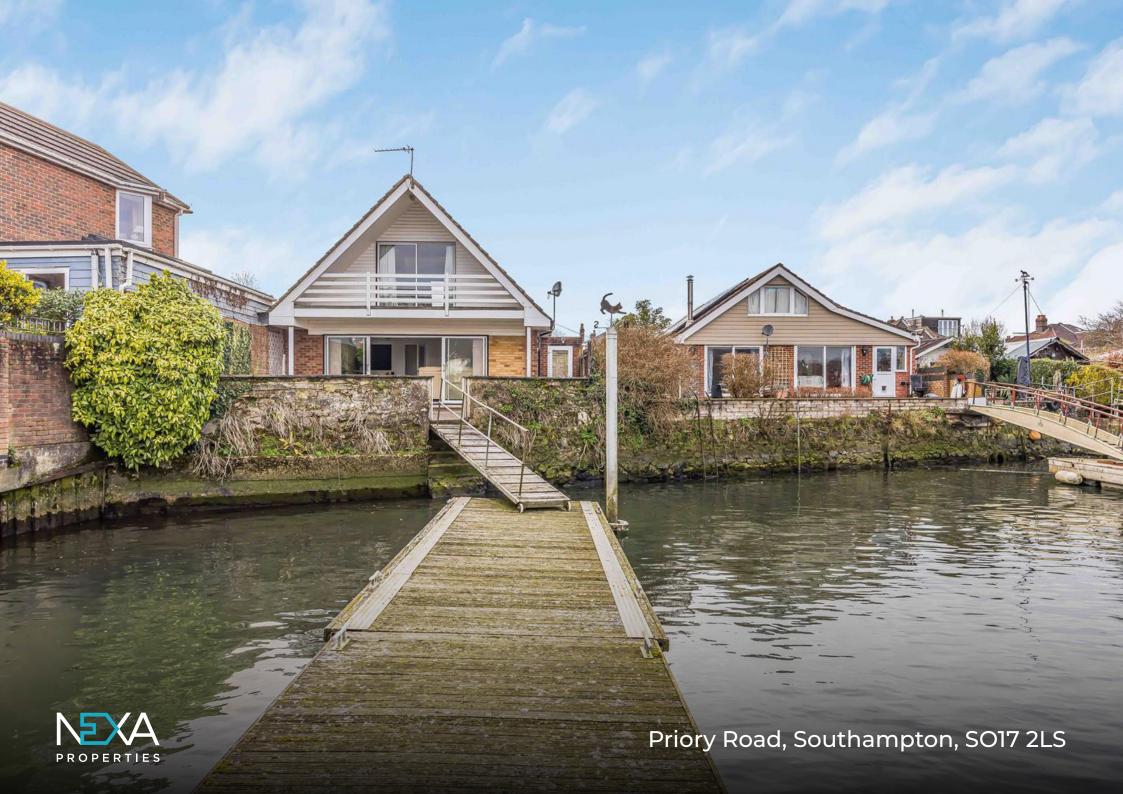

## ABOUT THE PROPERTY

A truly unique and rare opportunity, this exceptional detached property offers direct access to the picturesque River Itchen, providing an idyllic waterside lifestyle. Boasting breathtaking river views and an abundance of internal space spanning two floors, this home presents a remarkable canvas, ready for your personal touch to create something truly special. Properties of this caliber, with such generous space, land, and direct water access, rarely become available—making this an opportunity not to be missed.

The outdoor space is equally impressive, with front and rear gardens that both offer stunning waterside views, creating a perfect setting for relaxation or entertaining. The property also benefits from a substantial 40ft double mooring, allowing boats to be berthed on either side of the pontoon, with a private walkway leading directly up to the garden—a dream feature for boating enthusiasts.

### LOCATION

The property is located in Priory Road, a short walk across the bridge from the scenic area of Bitterne Park with numerous independent cafes, eateries and shops. There is also Riverside Park, ideal for walking dogs and children's play area.