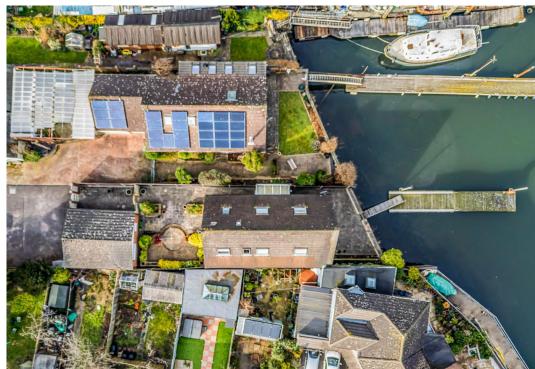

The outdoor space is equally impressive, with front and rear gardens that both offer stunning waterside views, creating a perfect setting for relaxation or entertaining. The property also benefits from a substantial 40ft double mooring, allowing boats to be berthed on either side of the pontoon, with a private walkway leading directly up to the garden—a dream feature for boating enthusiasts.

Situated at the end of a narrow shared private driveway you will find this most unusual property. Huge potential due to the plot size and it's location.

The Itchen River is used by many, with small sailing dinghies, motor cruisers and various rowers. The Rowing & Sailing Club is a few yards away where members can enjoy refreshments.