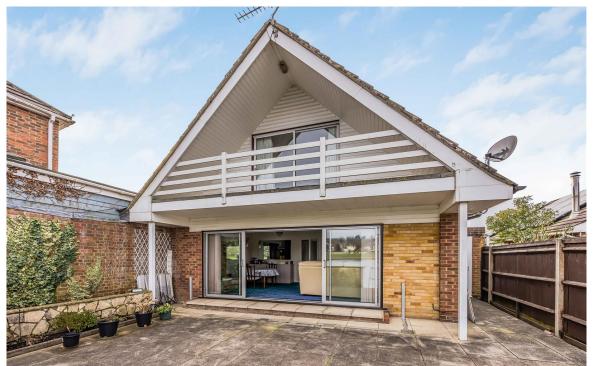

The outdoor space is equally impressive, with front and rear gardens that both offer stunning waterside views, creating a perfect setting for relaxation or entertaining. The property also benefits from a substantial 40ft double mooring, allowing boats to be berthed on either side of the pontoon, with a private walkway leading directly up to the garden—a dream feature for boating enthusiasts.

# ABOUT THE PROPERTY

Practicality meets luxury with a wealth of additional features. A large parking area provides ample space for multiple vehicles, ensuring convenience for homeowners and guests alike. To put it into context the overall area of just the parking area extends to 160sq m or 1700 sq ft. The detached double garage offers fantastic versatility, whether used for vehicle storage, a workshop, or even a potential home office or studio.