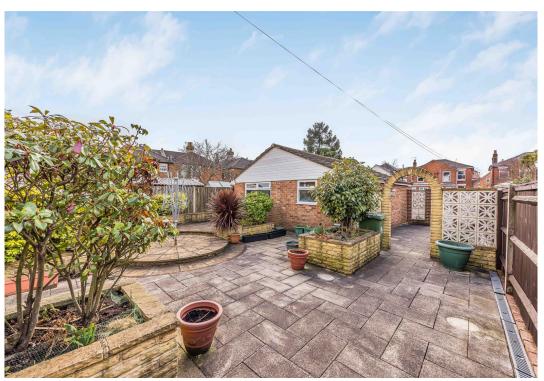

The outdoor space is equally impressive, with front and rear gardens that both offer stunning waterside views, creating a perfect setting for relaxation or entertaining. The property also benefits from a substantial 40ft double mooring, allowing boats to be berthed on either side of the pontoon, with a private walkway leading directly up to the garden—a dream feature for boating enthusiasts.

# ABOUT THE PROPERTY

Practicality meets luxury with a wealth of additional features. A large parking area provides ample space for multiple vehicles, ensuring convenience for homeowners and guests alike. To put it into context the overall area of just the parking area extends to 160sq m or 1700 sq ft. The detached double garage offers fantastic versatility, whether used for vehicle storage, a workshop, or even a potential home office or studio.