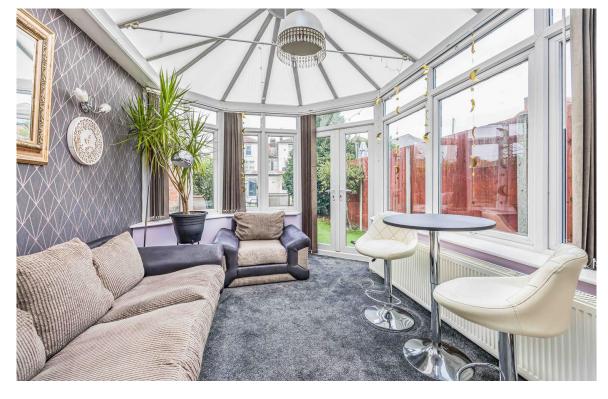

The living spaces are enhanced by the addition of a bright and airy conservatory that overlooks the garden, creating a seamless connection between indoor and outdoor living. Whether used as a dining area, playroom, or relaxation space, the conservatory adds versatility to the home. A convenient downstairs WC further enhances the functionality of the ground floor.