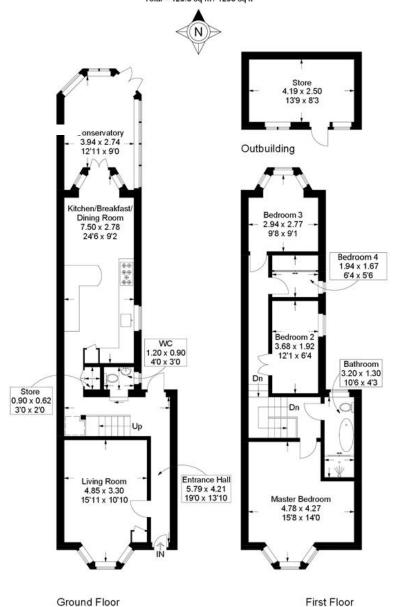

#### Pitcroft Road, Hilsea

Approximate Gross Internal Area = 109.7 sq m / 1181 sq ft Outbuilding = 10.6 sq m / 114 sq ft Total = 120.3 sq m / 1295 sq ft

Ground Floor

=Reduced headroom below 1.5m / 5'0

This plan is for layout guidance only. Not drawn to scale unless stated. Windows and door openings are approximate. Whilst every care is taken in the preparation of this plan, please check all dimensions, shapes and compass bearings before making any decisions reliant upon them.