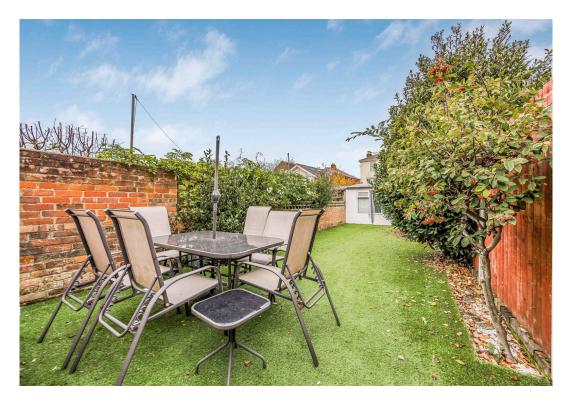

# ABOUT THE PROPERTY

The outdoor space is another standout feature of this property. The good-sized rear garden is ideal for entertaining, gardening, or simply enjoying the fresh air. A summerhouse/workshop provides additional versatility, whether as a home office, hobby space, or extra storage.