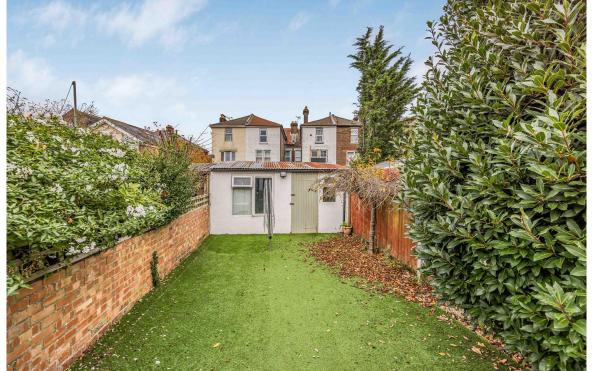

# ABOUT THE PROPERTY

The outdoor space is another standout feature of this property. The good-sized rear garden is ideal for entertaining, gardening, or simply enjoying the fresh air. A summerhouse/workshop provides additional versatility, whether as a home office, hobby space, or extra storage.