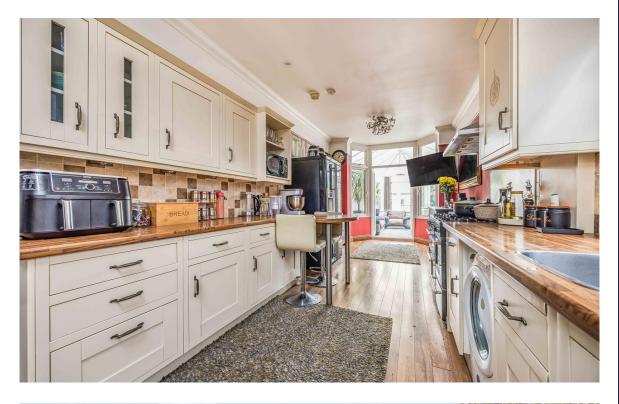

The home features a thoughtfully designed layout with a welcoming mix of classic and contemporary design elements. The generous ground-floor accommodation includes a large, well-appointed kitchen, ideal for those who enjoy cooking or entertaining. The kitchen blends practicality with style, offering ample workspace, modern appliances, and plenty of storage to meet the needs of a busy household.