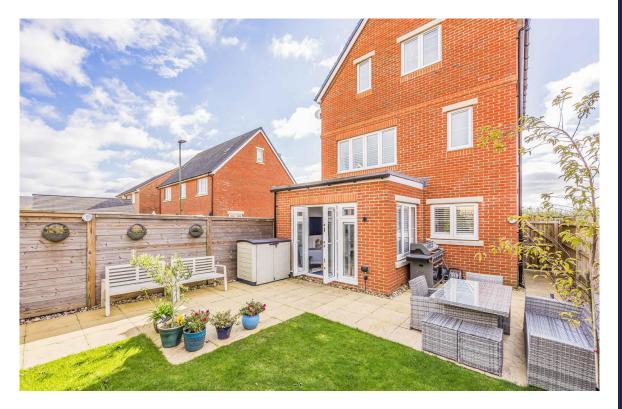

Stepping outside, the beautifully landscaped garden is designed for both relaxation and entertainment. With seating areas ideal for soaking up the sun during the warmer months, and designated spaces for outdoor cooking, this garden is perfect for family barbecues or al fresco dining. At the rear of the property, there is easy access to a private driveway and a spacious garage, offering ample parking and additional storage.