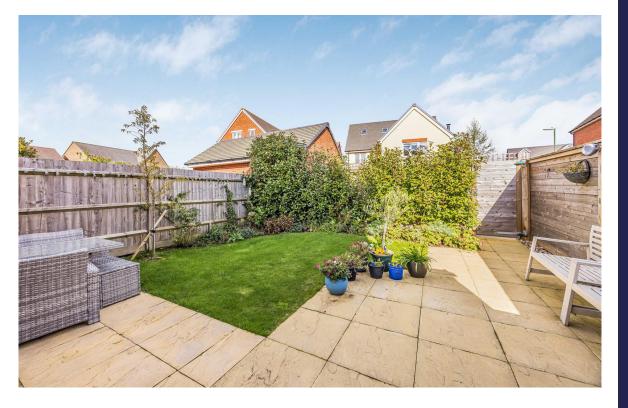

Stepping outside, the beautifully landscaped garden is designed for both relaxation and entertainment. With seating areas ideal for soaking up the sun during the warmer months, and designated spaces for outdoor cooking, this garden is perfect for family barbecues or al fresco dining. At the rear of the property, there is easy access to a private driveway and a spacious garage, offering ample parking and additional storage.