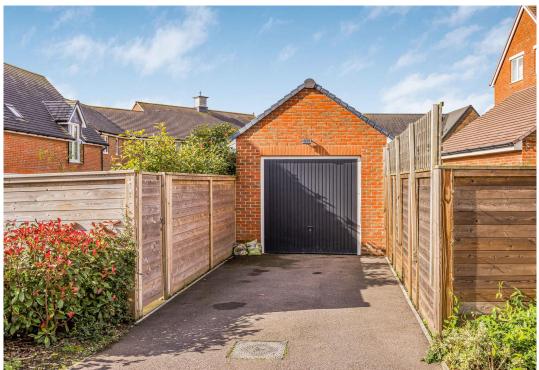

Stepping outside, the beautifully landscaped garden is designed for both relaxation and entertainment. With seating areas ideal for soaking up the sun during the warmer months, and designated spaces for outdoor cooking, this garden is perfect for family barbecues or al fresco dining. At the rear of the property, there is easy access to a private driveway and a spacious garage, offering ample parking and additional storage.