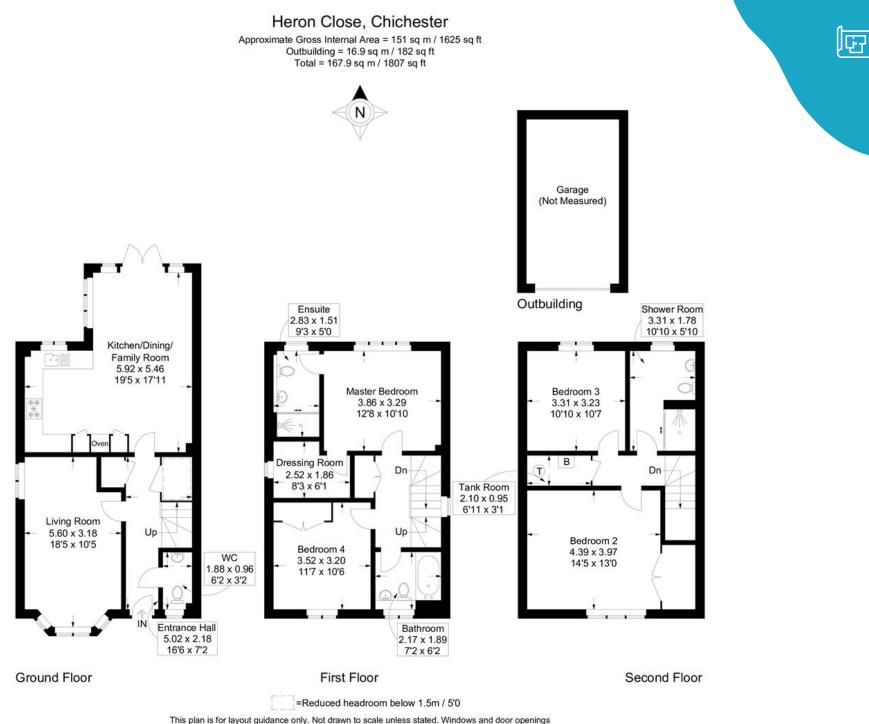

Spanning over 1800 square feet, this meticulously presented home was originally designed to accommodate five bedrooms. However, with thoughtful planning, the current owners opted for four generously sized double bedrooms, ensuring each room offers ample space and comfort. The principal bedroom is a standout feature, complete with a modern en-suite shower room and a walk-in dressing area, creating a private retreat within the home. There are to further bathrooms one located on each floor ensuring comfort and convenience for all the family and guests.

The heart of the house is the luxurious kitchen, designed with sleek, fully integrated appliances that offer both functionality and contemporary style. The open-plan dining area, which seamlessly flows from the kitchen, is spacious enough to accommodate not only a large dining table but also a comfortable seating area, making it the perfect space for family gatherings, entertaining guests, or simply enjoying everyday meals together.

## ABOUT THE PROPERTY

For those moments when quiet relaxation is needed, the separate living room provides a peaceful haven, ideal for unwinding after a busy day. The ground floor also includes a convenient W.C. for guests.

are approximate. Whilst every care is taken in the preparation of this plan, please check all dimensions, shapes and compass bearings before making any decisions reliant upon them.