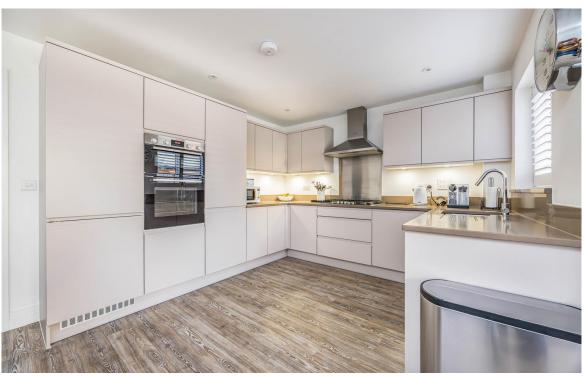

The heart of the house is the luxurious kitchen, designed with sleek, fully integrated appliances that offer both functionality and contemporary style. The open-plan dining area, which seamlessly flows from the kitchen, is spacious enough to accommodate not only a large dining table but also a comfortable seating area, making it the perfect space for family gatherings, entertaining guests, or simply enjoying everyday meals together.