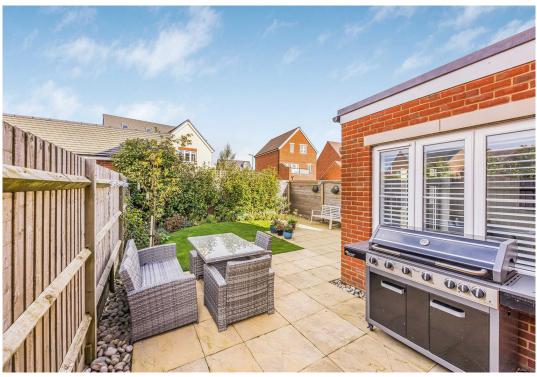

Stepping outside, the beautifully landscaped garden is designed for both relaxation and entertainment. With seating areas ideal for soaking up the sun during the warmer months, and designated spaces for outdoor cooking, this garden is perfect for family barbecues or al fresco dining. At the rear of the property, there is easy access to a private driveway and a spacious garage, offering ample parking and additional storage.