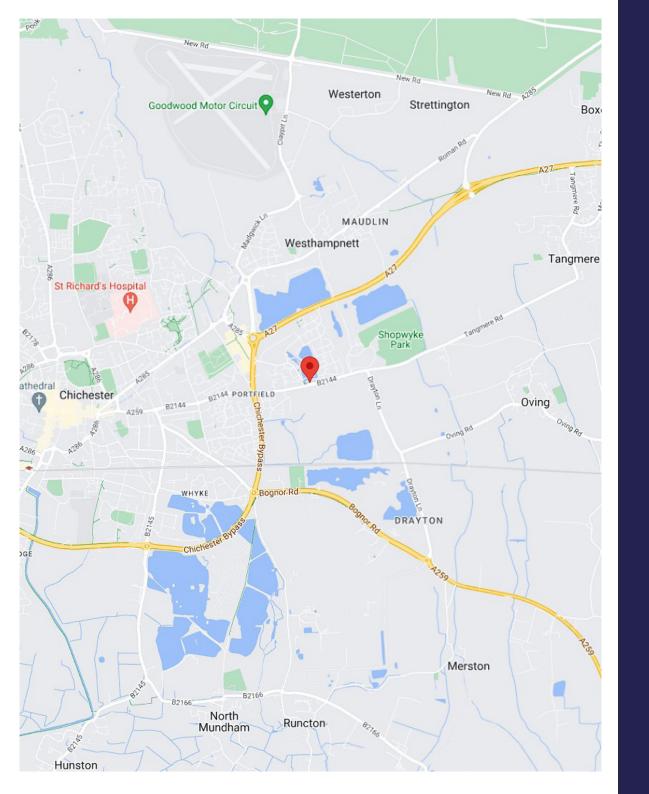

#### LOCATION

Chichester unlike many cities offers the very best of both countryside and the sea. To the south of the city you have award winning beaches at Witterings and a beautiful marina plus several RYA sailing clubs. To the north of the city you have the South Downs providing endless walks and cycle paths.

Goodwood Racing - comes in two formats. Horse Racing here offers the most spectacular views over the downs as you watch your riders race to the finish line at one of the country's finest courses. Goodwood also has an enviable motor racing circuit which also celebrates the Festival of Speed Superb for any petrol head or Revival which takes you back through the decades and offers a magical day for any age group.

From Chichester you can travel to London Victoria and also Gatwick Airport connecting you with Europe. Or a trip to Gunwharf Quays at Portsmouth by train will also provide much entertainment.

Chichester also has the famous Festival Theatre. This unusual hexagon theatre offers some of the very best shows and plays from the West End.