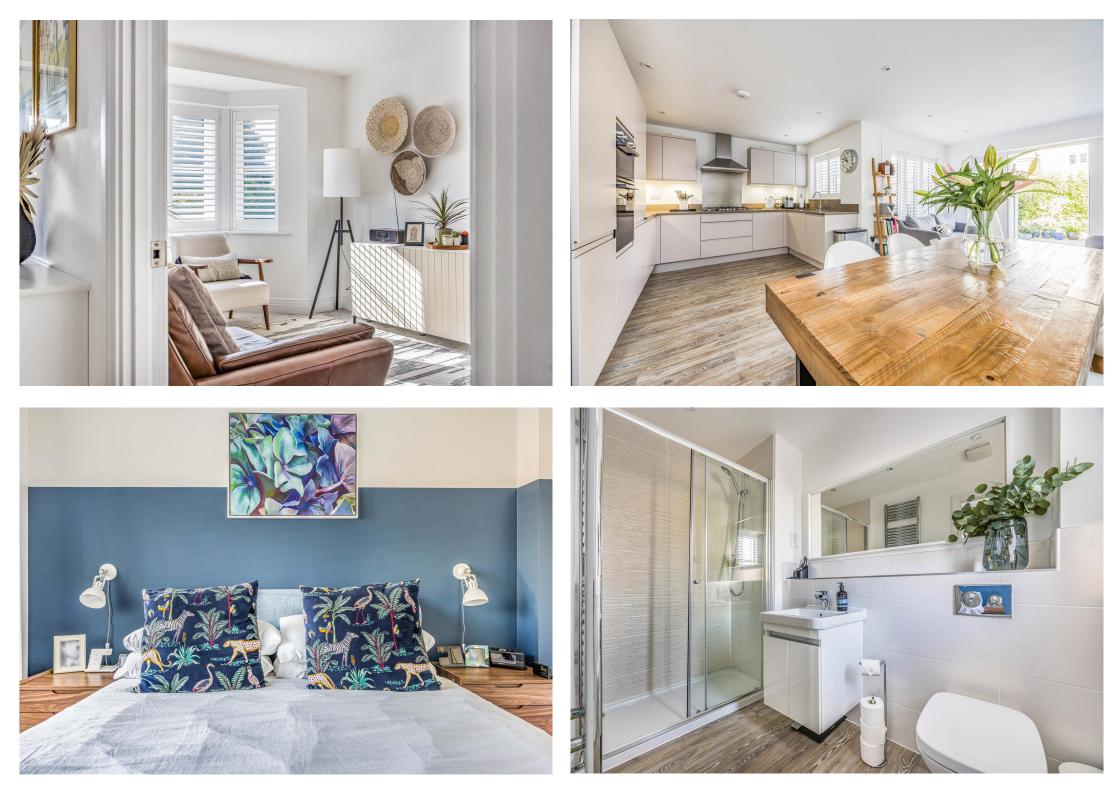

Spanning over 1800 square feet, this meticulously presented home was originally designed to accommodate five bedrooms. However, with thoughtful planning, the current owners opted for four generously sized double bedrooms, ensuring each room offers ample space and comfort. The principal bedroom is a standout feature, complete with a modern en-suite shower room and a walk-in dressing area, creating a private retreat within the home. There are to further bathrooms one located on each floor ensuring comfort and convenience for all the family and guests.

The heart of the house is the luxurious kitchen, designed with sleek, fully integrated appliances that offer both functionality and contemporary style. The open-plan dining area, which seamlessly flows from the kitchen, is spacious enough to accommodate not only a large dining table but also a comfortable seating area, making it the perfect space for family gatherings, entertaining guests, or simply enjoying everyday meals together.

## ABOUT THE PROPERTY

For those moments when quiet relaxation is needed, the separate living room provides a peaceful haven, ideal for unwinding after a busy day. The ground floor also includes a convenient W.C. for guests.