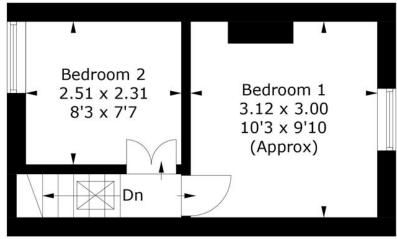

#### 42, High Street, PO20 ORD

Approximate Gross Internal Area = 48.7 sq m / 524 sq ft

### **First Floor**