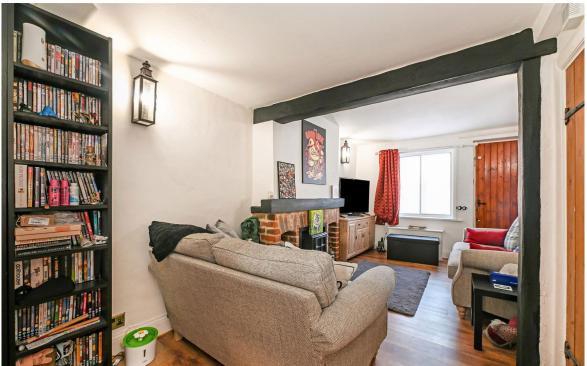

# ABOUT THE PROPERTY

The accommodation features a cozy living room adorned with a feature fireplace and beams, complemented by a fitted kitchen boasting ample space and worktop. A convenient downstairs bathroom and two inviting double bedrooms on the first floor complete the layout. Outside, a low-maintenance garden offers rear access to the parking area.