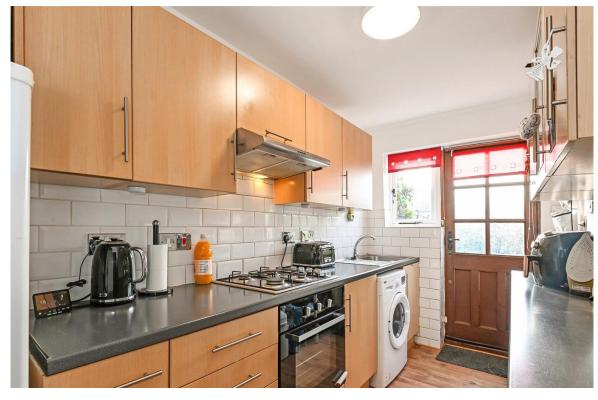

# ABOUT THE PROPERTY

The accommodation features a cozy living room adorned with a feature fireplace and beams, complemented by a fitted kitchen boasting ample space and worktop. A convenient downstairs bathroom and two inviting double bedrooms on the first floor complete the layout. Outside, a low-maintenance garden offers rear access to the parking area.