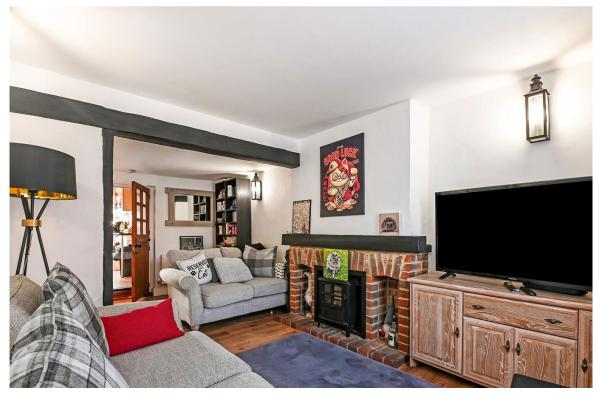

# ABOUT THE PROPERTY

The accommodation features a cozy living room adorned with a feature fireplace and beams, complemented by a fitted kitchen boasting ample space and worktop. A convenient downstairs bathroom and two inviting double bedrooms on the first floor complete the layout. Outside, a low-maintenance garden offers rear access to the parking area.