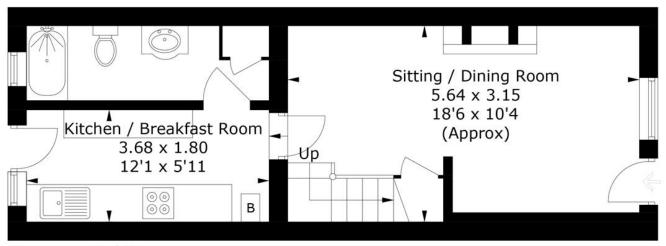

#### 42, High Street, PO20 ORD

Approximate Gross Internal Area = 48.7 sq m / 524 sq ft

#### **Ground Floor**