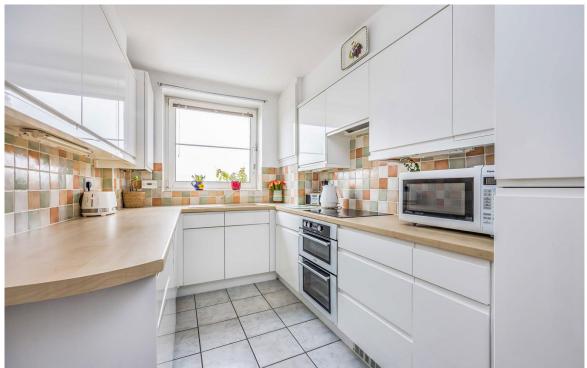

The modern kitchen is a chef's delight, equipped with sleek appliances, pristine countertops, and generous storage options. Enjoy preparing culinary delights while taking in views of the western horizon, adding a touch of inspiration to your cooking experience.