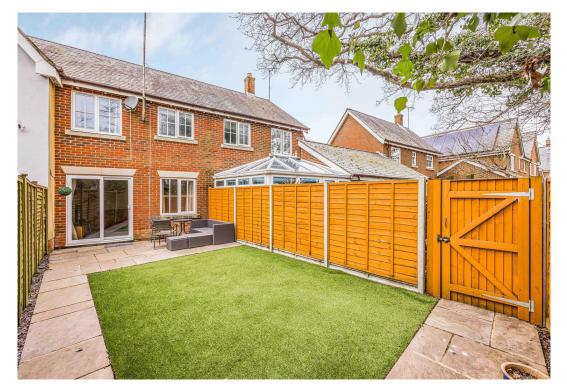

The inviting living room, enhanced with ample space for a dining room table and chairs, opens up to a private garden through double glazed sliding doors, flooding the space with an abundance of natural light.

Adding to the allure of this stunning residence are the practicalities of a downstairs WC and a garage with off-road parking, accessible from both the front drive and the rear garden for ultimate convenience.