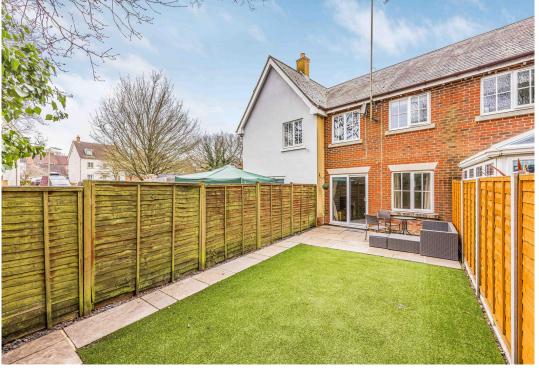

The inviting living room, enhanced with ample space for a dining room table and chairs, opens up to a private garden through double glazed sliding doors, flooding the space with an abundance of natural light.