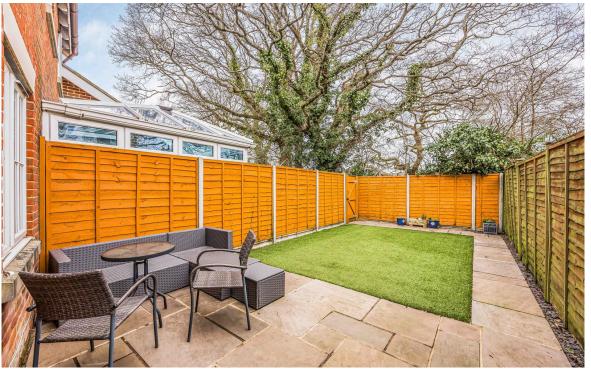

The inviting living room, enhanced with ample space for a dining room table and chairs, opens up to a private garden through double glazed sliding doors, flooding the space with an abundance of natural light.

Adding to the allure of this stunning residence are the practicalities of a downstairs WC and a garage with off-road parking, accessible from both the front drive and the rear garden for ultimate convenience.