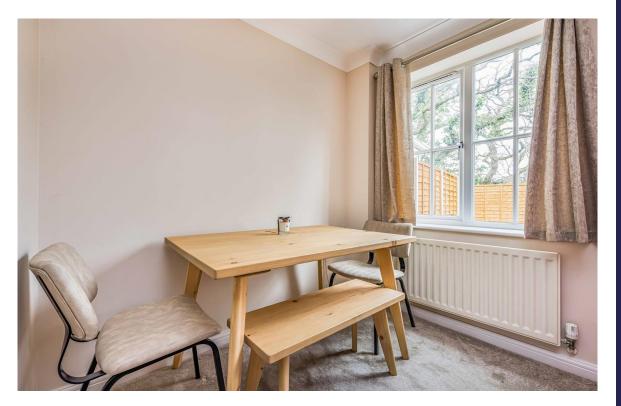

The inviting living room, enhanced with ample space for a dining room table and chairs, opens up to a private garden through double glazed sliding doors, flooding the space with an abundance of natural light.