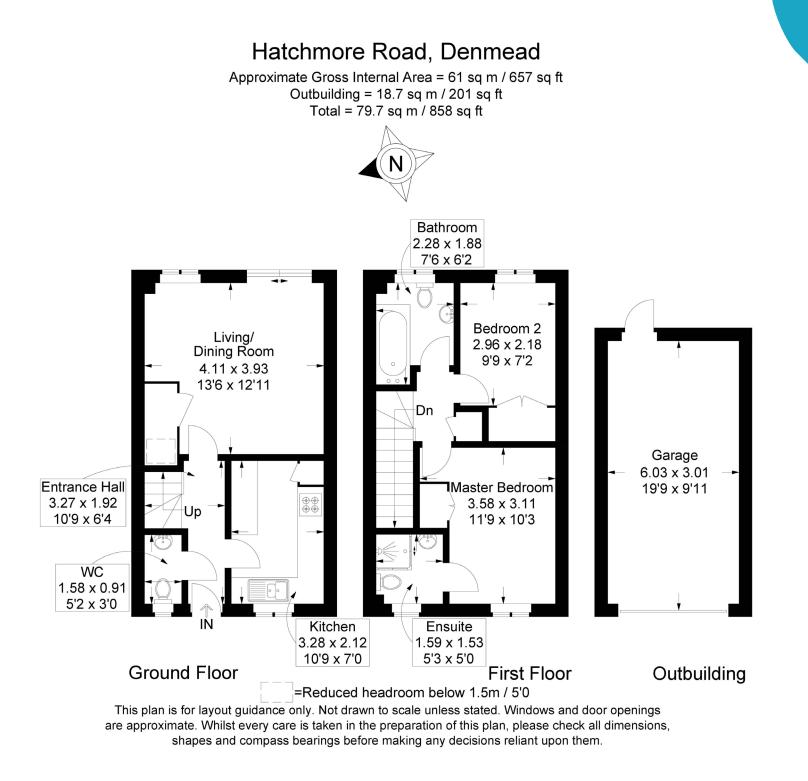

## ABOUT THE PROPERTY

Welcome to this impeccably presented home, boasting recently upgraded bathrooms and a modern kitchen complete with a charming breakfast area, ideal for starting your day in style.

The inviting living room, enhanced with ample space for a dining room table and chairs, opens up to a private garden through double glazed sliding doors, flooding the space with an abundance of natural light.

As you explore further, you'll find two double bedrooms, each with built-in double wardrobes for added convenience. The master bedroom takes luxury to the next level with its own stylish en-suite shower room, featuring sleek chrome towel rail radiators for a touch of elegance.

Indulge in relaxation within the family bathroom, a masterpiece of the recent refurbishment project, showcasing an elegant roll-edge bath with feet, a traditional-style pedestal sink, and a low-level WC.

Adding to the allure of this stunning residence are the practicalities of a downstairs WC and a garage with off-road parking, accessible from both the front drive and the rear garden for ultimate convenience.