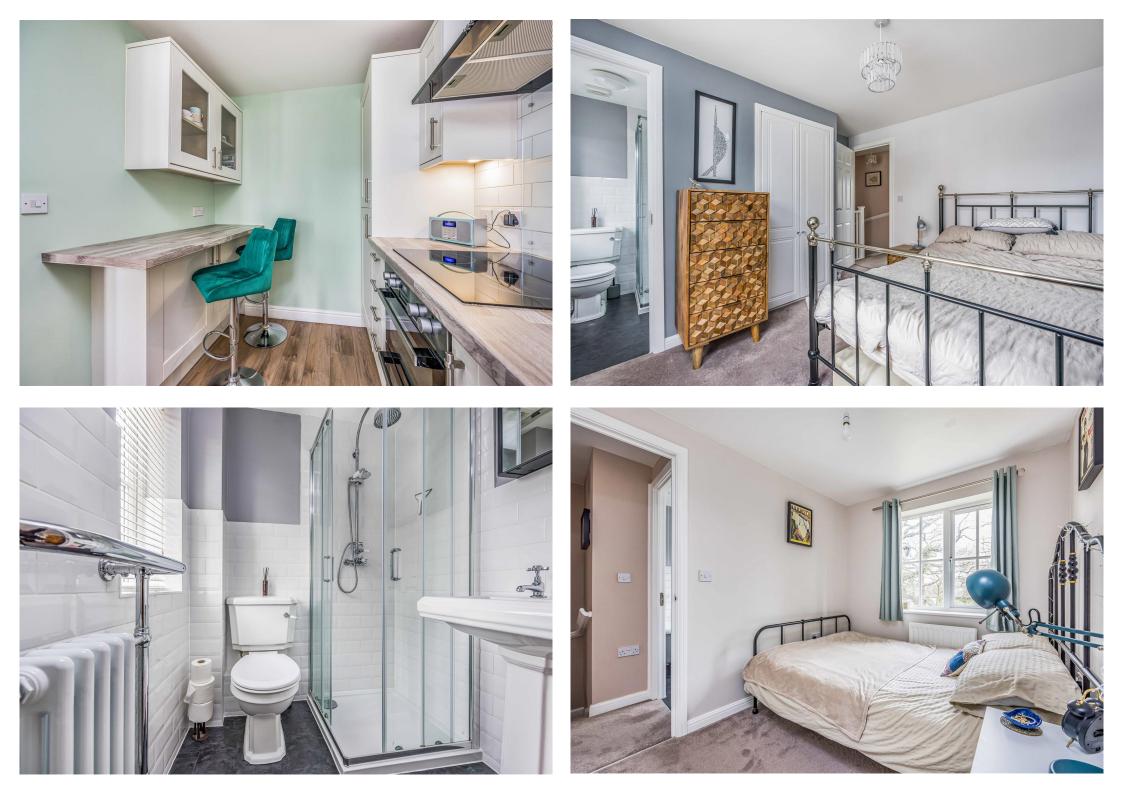

As you explore further, you'll find two double bedrooms, each with built-in double wardrobes for added convenience. The master bedroom takes luxury to the next level with its own stylish en-suite shower room, featuring sleek chrome towel rail radiators for a touch of elegance.

Indulge in relaxation within the family bathroom, a masterpiece of the recent refurbishment project, showcasing an elegant roll-edge bath with feet, a traditional-style pedestal sink, and a low-level WC.

Adding to the allure of this stunning residence are the practicalities of a downstairs WC and a garage with off-road parking, accessible from both the front drive and the rear garden for ultimate convenience.