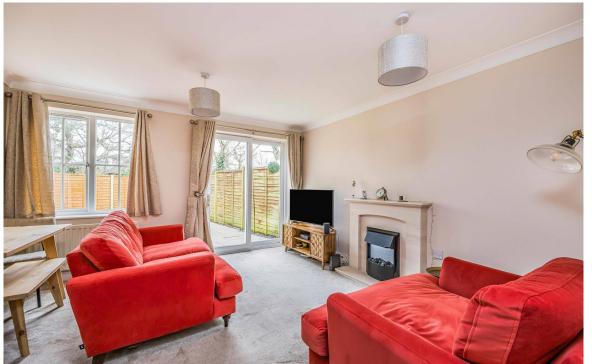

The inviting living room, enhanced with ample space for a dining room table and chairs, opens up to a private garden through double glazed sliding doors, flooding the space with an abundance of natural light.