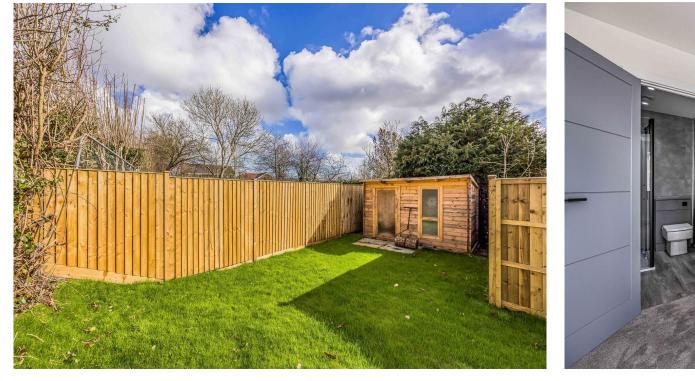

Venturing outside, the rear of the property reveals a charming patio accessible through bi-fold doors or a side gate. The expansive rear garden, predominantly laid to lawn, offers a serene retreat. A 3m x 3.5m garden cabin, complete with lighting and power, provides an ideal space for storage or potential use as a home office or studio.