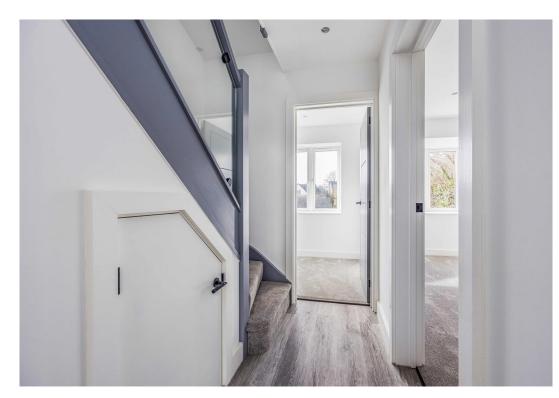

Ascend the staircase, featuring glass panels and painted wood handrails, to discover the first floor. Four bedrooms await, each designed with comfort and style in mind. The master bedroom boasts an en-suite bathroom and fitted wardrobes, ensuring a private and organized space. The second bedroom also features a fitted wardrobe, while the two additional bedrooms provide versatility for family, guests, or hobbies. The well-appointed bathroom includes a fitted three-piece suite, complete with a shower bath.

## ABOUT THE PROPERTY

Practicality extends to the loft, accessible via a loft ladder from the landing. This space is not only boarded for additional storage but also equipped with lighting, enhancing its functionality.