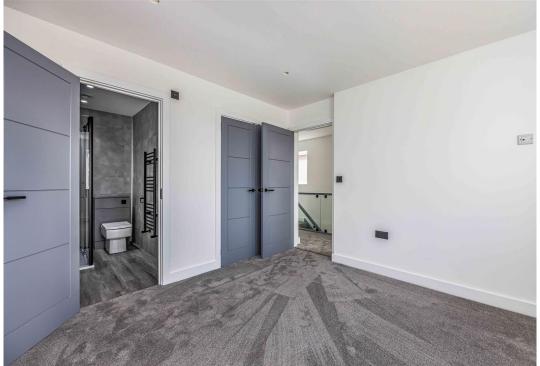

Ascend the staircase, featuring glass panels and painted wood handrails, to discover the first floor. Four bedrooms await, each designed with comfort and style in mind. The master bedroom boasts an en-suite bathroom and fitted wardrobes, ensuring a private and organized space. The second bedroom also features a fitted wardrobe, while the two additional bedrooms provide versatility for family, guests, or hobbies. The well-appointed bathroom includes a fitted three-piece suite, complete with a shower bath.