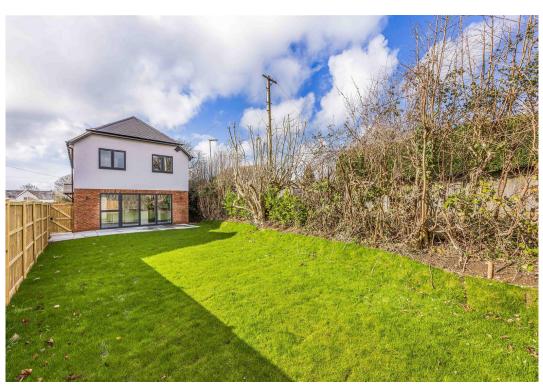

Venturing outside, the rear of the property reveals a charming patio accessible through bi-fold doors or a side gate. The expansive rear garden, predominantly laid to lawn, offers a serene retreat. A 3m x 3.5m garden cabin, complete with lighting and power, provides an ideal space for storage or potential use as a home office or studio.

Access to the property is granted via Five Heads Road, leading to a private drive with ample parking for several vehicles. The attention to detail in both design and functionality makes this property a standout choice for those seeking a modern, sustainable, and stylish living experience in the coveted village of Horndean.