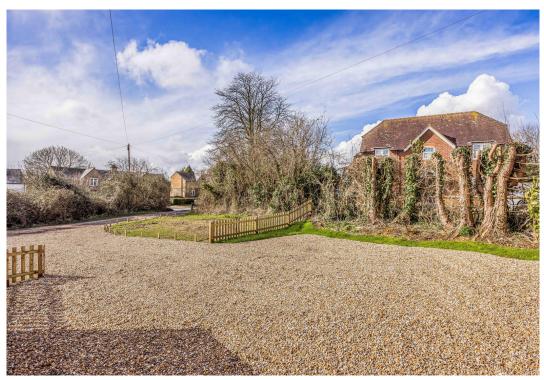

Venturing outside, the rear of the property reveals a charming patio accessible through bi-fold doors or a side gate. The expansive rear garden, predominantly laid to lawn, offers a serene retreat. A 3m x 3.5m garden cabin, complete with lighting and power, provides an ideal space for storage or potential use as a home office or studio.

Access to the property is granted via Five Heads Road, leading to a private drive with ample parking for several vehicles. The attention to detail in both design and functionality makes this property a standout choice for those seeking a modern, sustainable, and stylish living experience in the coveted village of Horndean.