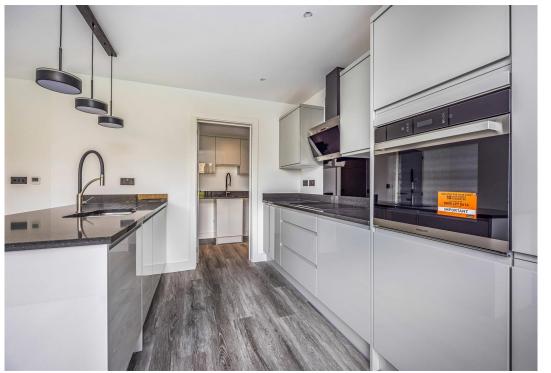

The ground floor is a showcase of thoughtful design and functionality. A fully fitted kitchen with solid worktops and topof-the-line appliances sets the stage for culinary excellence. A conveniently placed utility room, a WC, and a hallway with an under-stairs cupboard provide practical living solutions. The dedicated study or home office space caters to the demands of modern work-from-home lifestyles. The spacious living room, adorned with a featured bay window, offers a welcoming retreat for relaxation and entertainment.