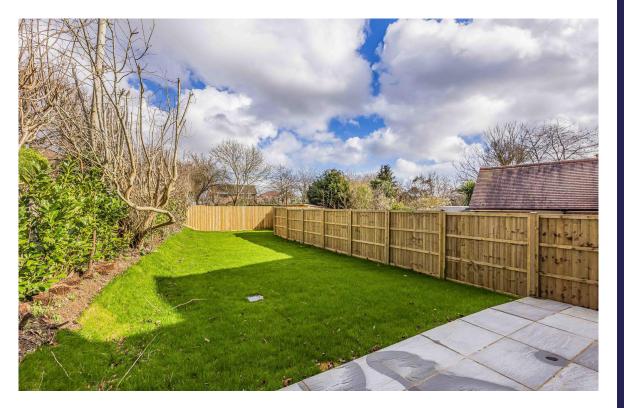

Venturing outside, the rear of the property reveals a charming patio accessible through bi-fold doors or a side gate. The expansive rear garden, predominantly laid to lawn, offers a serene retreat. A 3m x 3.5m garden cabin, complete with lighting and power, provides an ideal space for storage or potential use as a home office or studio.