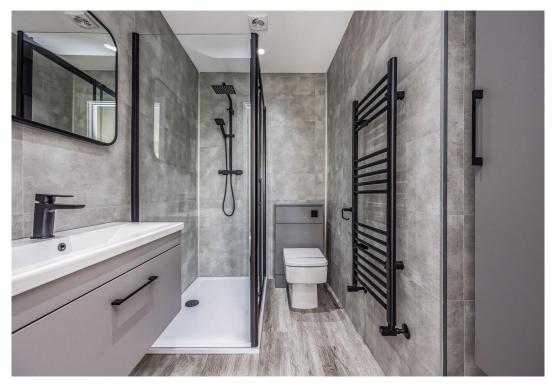

Ascend the staircase, featuring glass panels and painted wood handrails, to discover the first floor. Four bedrooms await, each designed with comfort and style in mind. The master bedroom boasts an en-suite bathroom and fitted wardrobes, ensuring a private and organized space. The second bedroom also features a fitted wardrobe, while the two additional bedrooms provide versatility for family, guests, or hobbies. The well-appointed bathroom includes a fitted three-piece suite, complete with a shower bath.