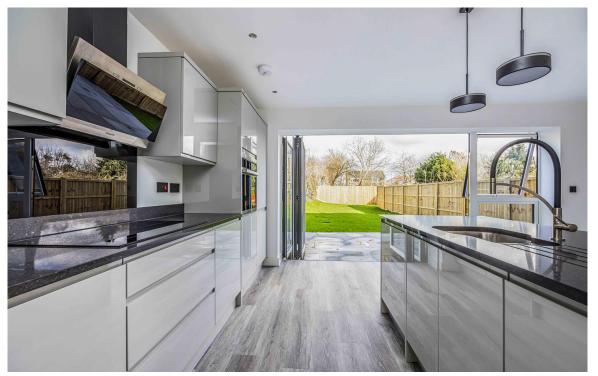

The ground floor is a showcase of thoughtful design and functionality. A fully fitted kitchen with solid worktops and topof-the-line appliances sets the stage for culinary excellence. A conveniently placed utility room, a WC, and a hallway with an under-stairs cupboard provide practical living solutions. The dedicated study or home office space caters to the demands of modern work-from-home lifestyles. The spacious living room, adorned with a featured bay window, offers a welcoming retreat for relaxation and entertainment.

Venturing outside, the rear of the property reveals a charming patio accessible through bi-fold doors or a side gate. The expansive rear garden, predominantly laid to lawn, offers a serene retreat. A 3m x 3.5m garden cabin, complete with lighting and power, provides an ideal space for storage or potential use as a home office or studio.