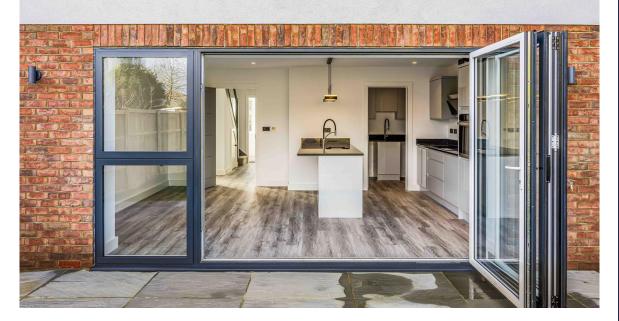

The ground floor is a showcase of thoughtful design and functionality. A fully fitted kitchen with solid worktops and topof-the-line appliances sets the stage for culinary excellence. A conveniently placed utility room, a WC, and a hallway with an under-stairs cupboard provide practical living solutions. The dedicated study or home office space caters to the demands of modern work-from-home lifestyles. The spacious living room, adorned with a featured bay window, offers a welcoming retreat for relaxation and entertainment.

Venturing outside, the rear of the property reveals a charming patio accessible through bi-fold doors or a side gate. The expansive rear garden, predominantly laid to lawn, offers a serene retreat. A 3m x 3.5m garden cabin, complete with lighting and power, provides an ideal space for storage or potential use as a home office or studio.