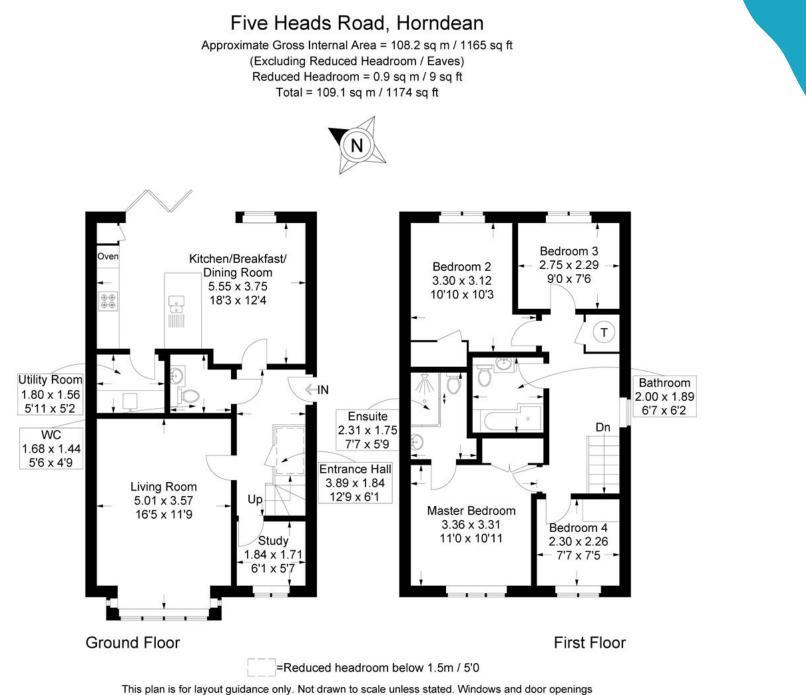

The ground floor is a showcase of thoughtful design and functionality. A fully fitted kitchen with solid worktops and topof-the-line appliances sets the stage for culinary excellence. A conveniently placed utility room, a WC, and a hallway with an under-stairs cupboard provide practical living solutions. The dedicated study or home office space caters to the demands of modern work-from-home lifestyles. The spacious living room, adorned with a featured bay window, offers a welcoming retreat for relaxation and entertainment.

Ascend the staircase, featuring glass panels and painted wood handrails, to discover the first floor. Four bedrooms await, each designed with comfort and style in mind. The master bedroom boasts an en-suite bathroom and fitted wardrobes, ensuring a private and organized space. The second bedroom also features a fitted wardrobe, while the two additional bedrooms provide versatility for family, guests, or hobbies. The well-appointed bathroom includes a fitted three-piece suite, complete with a shower bath.

F

are approximate. Whilst every care is taken in the preparation of this plan, please check all dimensions, shapes and compass bearings before making any decisions reliant upon them.