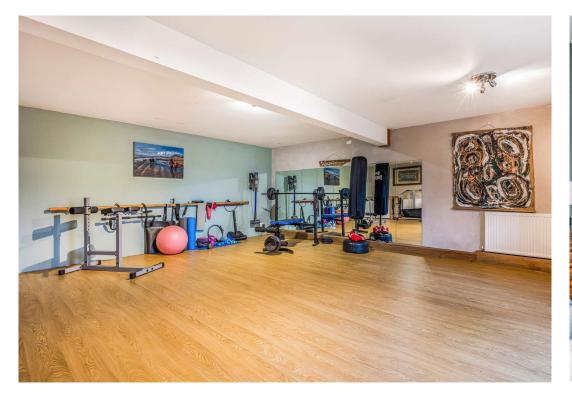

This versatile home offers a choice of reception rooms, including a music room, drawing room, sitting room, a study/ office, and a double garage cleverly transformed into a home gym/games room. The new owners could easily convert this back to a double garage if required.