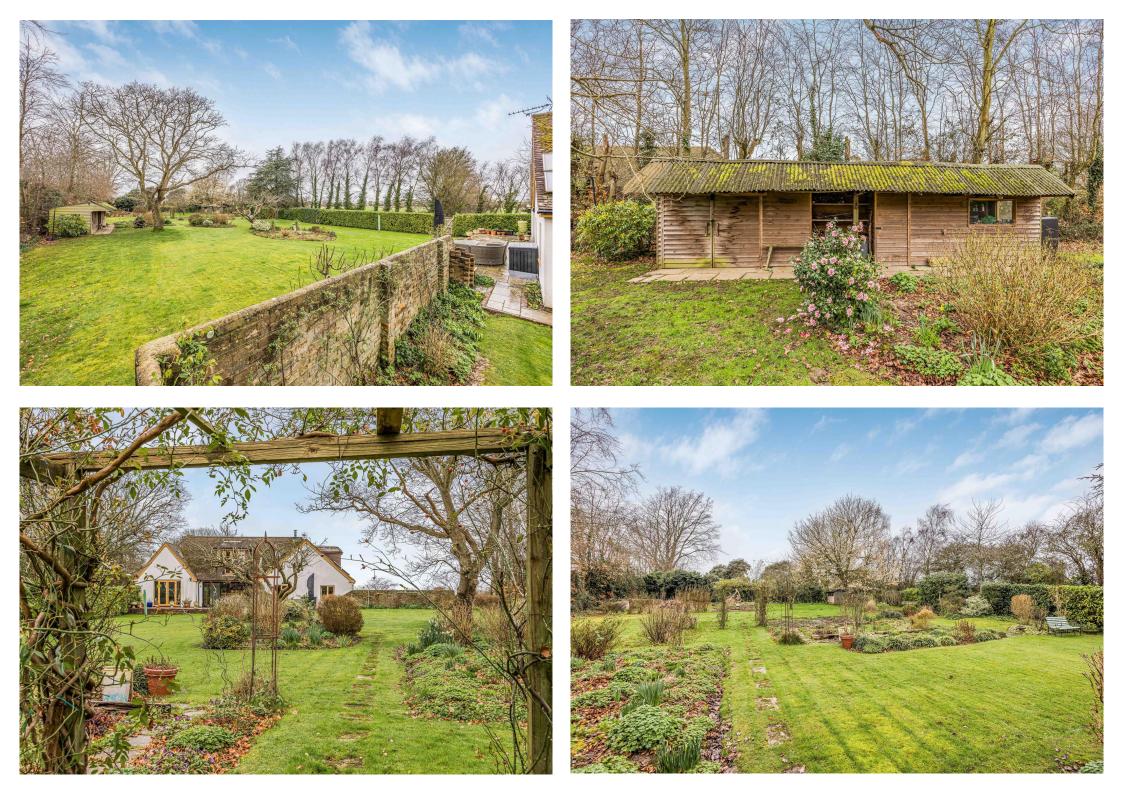

The heart of the home, the 28' x 19' open-plan kitchen/diner, seamlessly connects indoor and outdoor living through aluminium triple edge-glide doors. This provides a stunning view of the meticulously landscaped half-acre garden with mature shrubs, trees, and lush lawns.

## ABOUT THE PROPERTY

Surrounded by <sup>3</sup>/<sub>4</sub> acre of beautifully landscaped gardens to the front, side, and rear, the property offers a serene escape. Immediate access to the countryside provides opportunities for walks and cycling, while the glorious beaches of West Wittering and Aldwick Bay are a short 15–20 minute drive away, promising coastal delights.