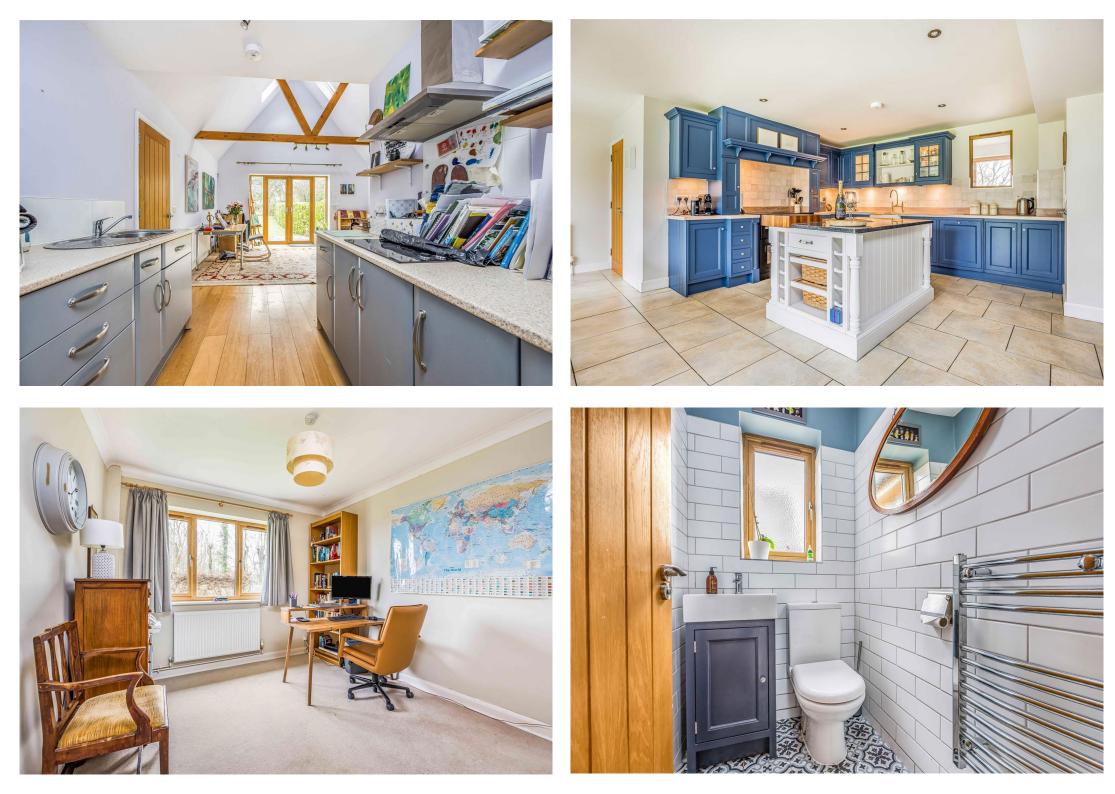

This versatile home offers a choice of reception rooms, including a music room, drawing room, sitting room, a study/ office, and a double garage cleverly transformed into a home gym/games room. The new owners could easily convert this back to a double garage if required.

The heart of the home, the 28' x 19' open-plan kitchen/diner, seamlessly connects indoor and outdoor living through aluminium triple edge-glide doors. This provides a stunning view of the meticulously landscaped half-acre garden with mature shrubs, trees, and lush lawns.

Enhancing the property's versatility is a self-contained annex featuring a living room with vaulted ceiling, kitchenette, a spacious double bedroom with generous storage, and an ensuite bathroom. This annex not only accommodates extended family or guests but also presents an enticing income potential, particularly during the renowned Goodwood events.