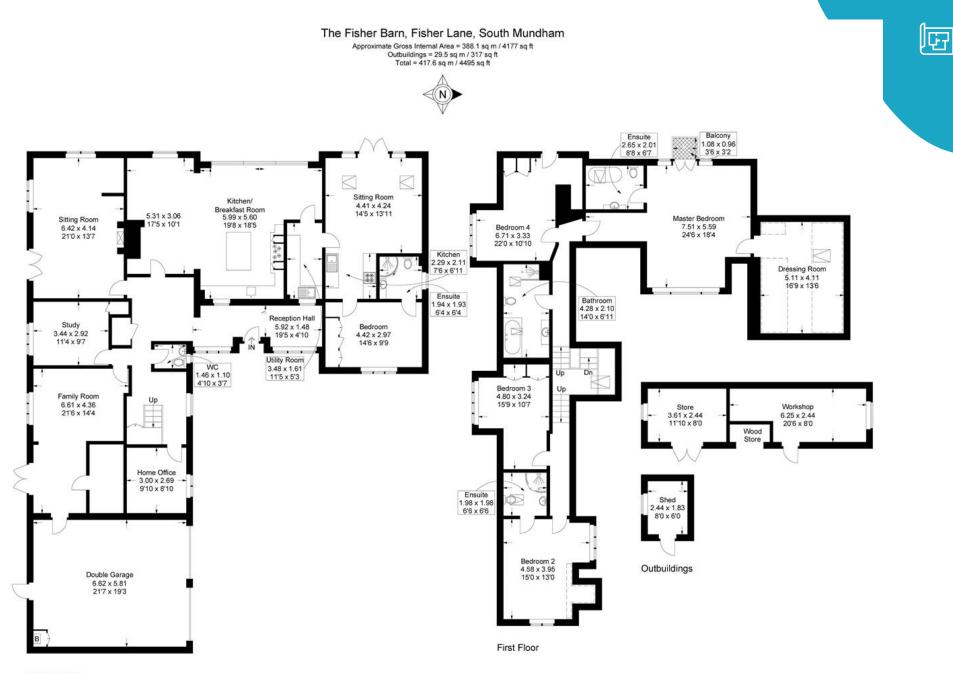

AGENTS NOTE: There is private drainage and oil fired central heating. There are also solar panels which were recently installed.

Ground Floor

=Reduced headroom below 1.5m / 5'0

This plan is for layout guidance only. Not drawn to scale unless stated. Windows and door openings are approximate. Whilst every care is taken in the preparation of this plan, please check all dimensions, shapes and compass bearings before making any decisions reliant upon them.