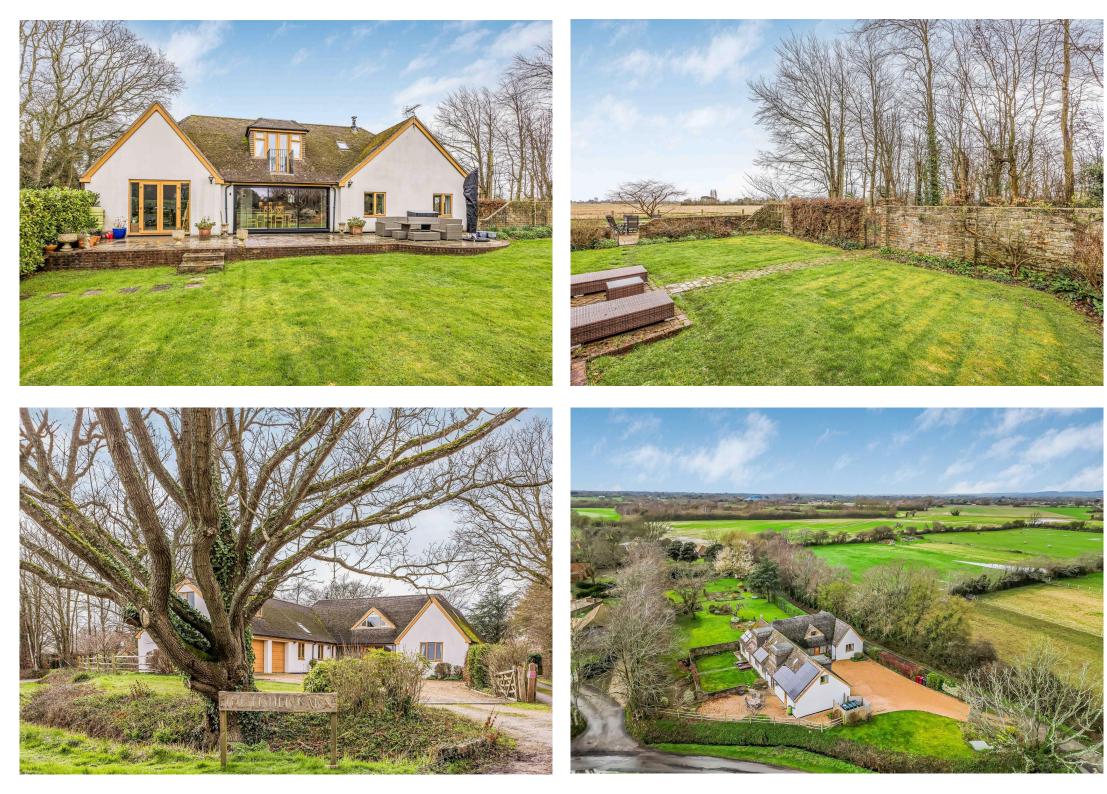

### ABOUT THE PROPERTY

Nestled in a tranquil rural setting this exceptional family home only 12 minutes from Chichester, epitomises a perfect blend of peace and proximity to urban conveniences. The expansive property, enveloped by open countryside, spans an impressive 4100 sq ft, catering to those seeking space for family gatherings, recreational pursuits, and various hobbies.

This versatile home offers a choice of reception rooms, including a music room, drawing room, sitting room, a study/ office, and a double garage cleverly transformed into a home gym/games room. The new owners could easily convert this back to a double garage if required.

The heart of the home, the 28' x 19' open-plan kitchen/diner, seamlessly connects indoor and outdoor living through aluminium triple edge-glide doors. This provides a stunning view of the meticulously landscaped half-acre garden with mature shrubs, trees, and lush lawns.

Enhancing the property's versatility is a self-contained annex featuring a living room with vaulted ceiling, kitchenette, a spacious double bedroom with generous storage, and an ensuite bathroom. This annex not only accommodates extended family or guests but also presents an enticing income potential, particularly during the renowned Goodwood events.

## ABOUT THE PROPERTY

Surrounded by <sup>3</sup>/<sub>4</sub> acre of beautifully landscaped gardens to the front, side, and rear, the property offers a serene escape. Immediate access to the countryside provides opportunities for walks and cycling, while the glorious beaches of West Wittering and Aldwick Bay are a short 15–20 minute drive away, promising coastal delights.