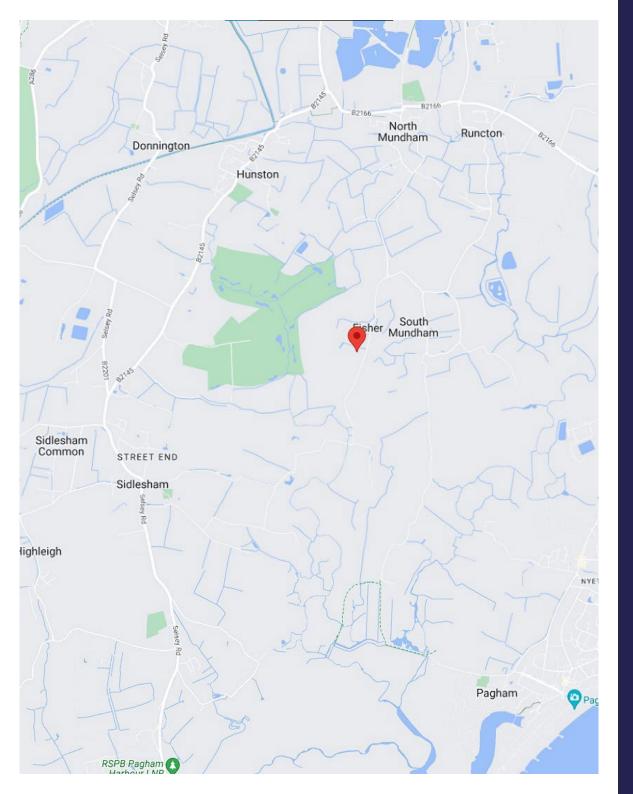

### LOCATION

Nearby, you'll find Runcton Farm Shop and the charming Walnut Tree pub. Excellent schools and colleges are conveniently located just 2.5 miles away in Chichester. A short drive takes you to the beach, offering a range of water sports activities, from dinghy sailing to kite surfing.

The historic city of Chichester is renowned as one of the top ten places to live in the country, thanks to its diverse range of activities and interests. From award-winning theatres and art galleries to sports and sailing facilities and fine dining establishments, Goodwood Racing & Motor Sports plus first class golf is all within easy reach and all set against the backdrop of the stunning West Sussex countryside. Chichester has something for everyone and the beaches are close by too.