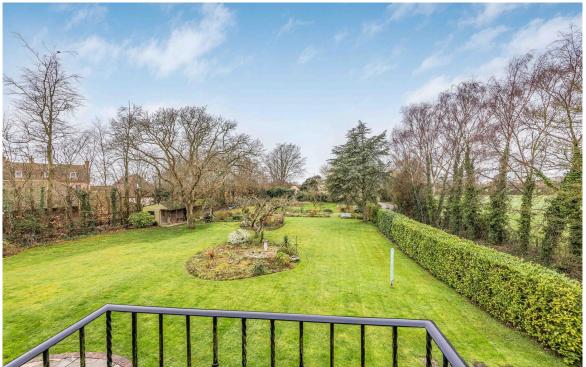

The heart of the home, the 28' x 19' open-plan kitchen/diner, seamlessly connects indoor and outdoor living through aluminium triple edge-glide doors. This provides a stunning view of the meticulously landscaped half-acre garden with mature shrubs, trees, and lush lawns.

## ABOUT THE PROPERTY

Surrounded by <sup>3</sup>/<sub>4</sub> acre of beautifully landscaped gardens to the front, side, and rear, the property offers a serene escape. Immediate access to the countryside provides opportunities for walks and cycling, while the glorious beaches of West Wittering and Aldwick Bay are a short 15–20 minute drive away, promising coastal delights.