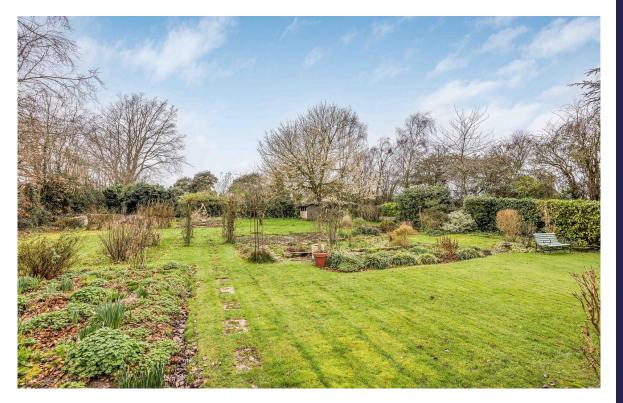

The heart of the home, the 28' x 19' open-plan kitchen/diner, seamlessly connects indoor and outdoor living through aluminium triple edge-glide doors. This provides a stunning view of the meticulously landscaped half-acre garden with mature shrubs, trees, and lush lawns.

## ABOUT THE PROPERTY

Surrounded by <sup>3</sup>/<sub>4</sub> acre of beautifully landscaped gardens to the front, side, and rear, the property offers a serene escape. Immediate access to the countryside provides opportunities for walks and cycling, while the glorious beaches of West Wittering and Aldwick Bay are a short 15–20 minute drive away, promising coastal delights.