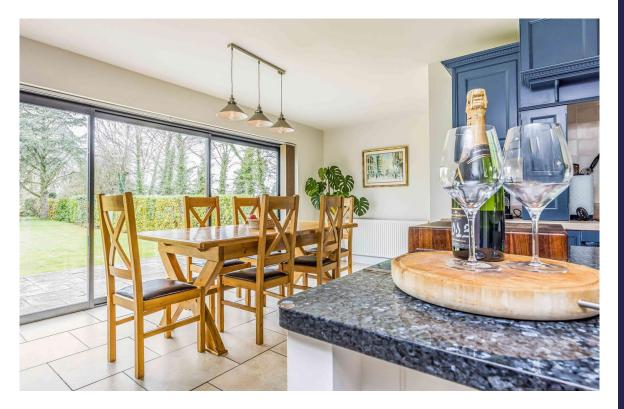

The heart of the home, the 28' x 19' open-plan kitchen/diner, seamlessly connects indoor and outdoor living through aluminium triple edge-glide doors. This provides a stunning view of the meticulously landscaped half-acre garden with mature shrubs, trees, and lush lawns.