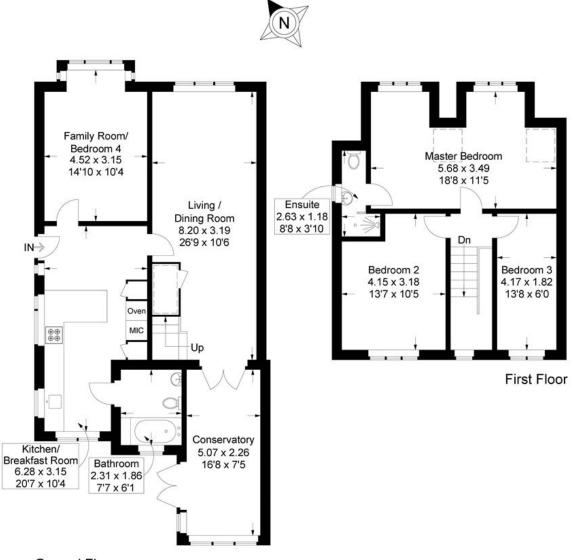

#### Victoria Avenue, Widley

Approximate Gross Internal Area = 122.6 sq m / 1320 sq ft (Excluding Reduced Headroom / Eaves) Reduced Headroom = 2.8 sq m / 30 sq ft Total = 125.4 sq m / 1350 sq ft

Ground Floor

=Reduced headroom below 1.5m / 5'0