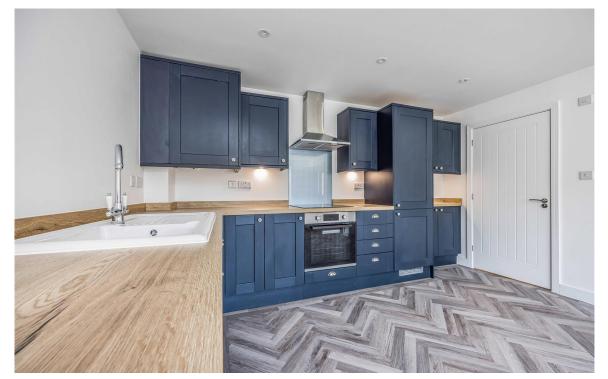

Each house in this development boasts upgraded heating systems, ensuring not only comfort but also energy efficiency. The bathrooms are elegantly appointed, providing a spalike experience, while the kitchens showcase integrated appliances, including washing machines, fridge/freezers, ovens, hobs, and cooker hoods. The kitchens are not just functional but are also a testament to the aesthetics of thoughtful design. An enclosed south facing garden allows you to enjoy summer days and evenings.