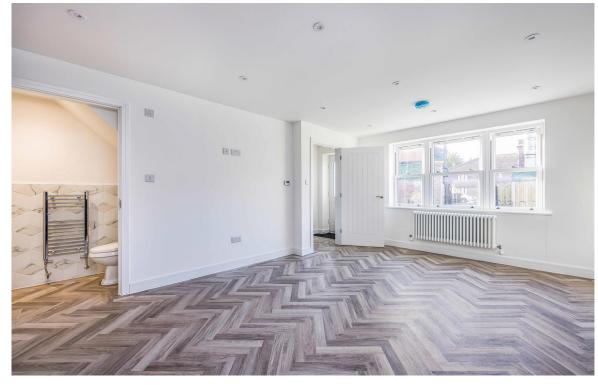

### AT A GLANCE

- New Build Houses (Just 3 Remaining)
- Elegant Victorian Style Radiations
- Stunning Kitchens With Fully Integrated Appliances
- Elegant Bathrooms With Roll Top Baths
- Herringbone Flooring & Sumptuous Carpets
- **South Facing Gardens**
- Allocated Parking Behind Secure Gated Entrance
- Located In Heart Of Town
- Available To View 7 Days A Week
- Available Immediately

Each house in this development boasts upgraded heating systems, ensuring not only comfort but also energy efficiency. The bathrooms are elegantly appointed, providing a spalike experience, while the kitchens showcase integrated appliances, including washing machines, fridge/freezers, ovens, hobs, and cooker hoods. The kitchens are not just functional but are also a testament to the aesthetics of thoughtful design. An enclosed south facing garden allows you to enjoy summer days and evenings.