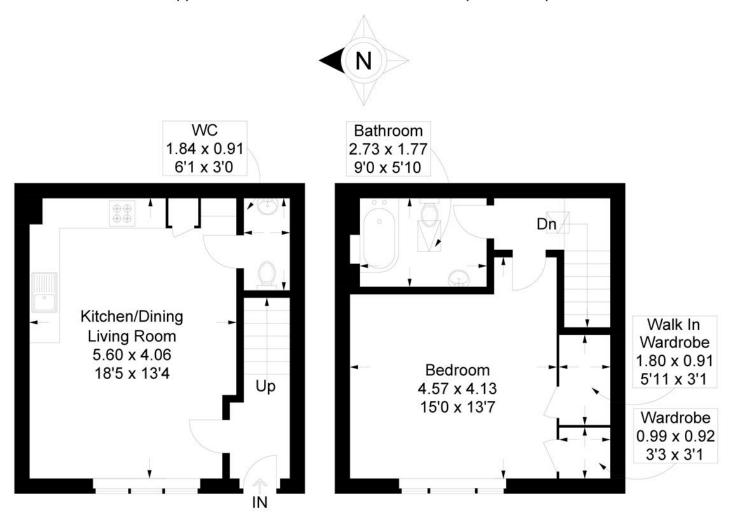

### North Street, Emsworth

Approximate Gross Internal Area = 58.4 sq m / 629 sq ft

Ground Floor First Floor

This plan is for layout guidance only. Not drawn to scale unless stated. Windows and door openings are approximate. Whilst every care is taken in the preparation of this plan, please check all dimensions, shapes and compass bearings before making any decisions reliant upon them.