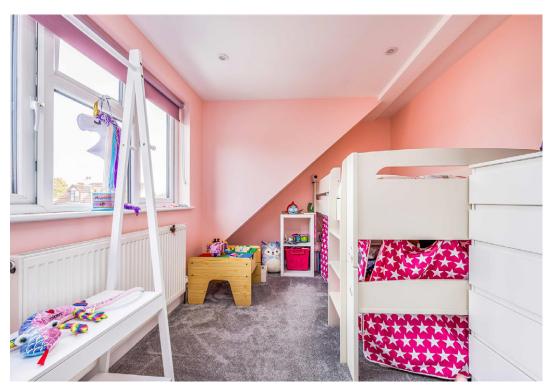

The first floor is composed of three bedrooms and a sleek shower room. The master bedroom stretches across the rear of the house with a large wardrobe are and dressing area. Two good sized single bedrooms to the front could be converted into another large bedroom.