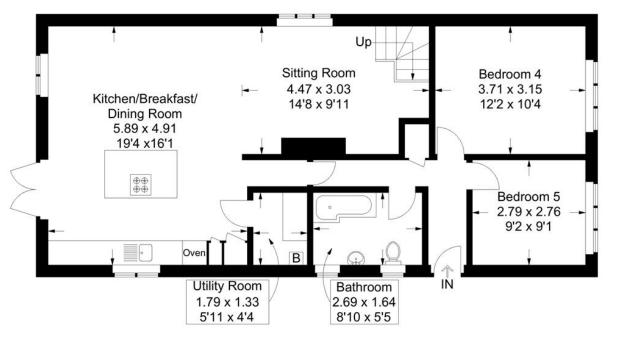

## ABOUT THE PROPERTY

On entry to this stunning home an instant feel of style and attention to detail is felt. Firstly you are greeted by two ground floor bedrooms and a beautiful family bathroom to the front of this home. Leading through to a triple aspect extended open planned Kitchen/Living/Dining room, with a stunning kitchen with quartz worksurfaces, integral appliances and breakfast bar area, large dining space and a sitting area with a multimedia wall. A useful utility room completes the ground floor.

#### Carlton Avenue, Bognor Regis

Approximate Gross Internal Area = 121.5 sq m / 1309 sq ft
(Excluding Reduced Headroom / Eaves)
Reduced Headroom = 4.7 sq m / 50 sq ft
Total = 126.2 sq m / 1359 sq ft

Ground Floor First Floor

=Reduced headroom below 1.5m / 5'0

This plan is for layout guidance only. Not drawn to scale unless stated. Windows and door openings are approximate. Whilst every care is taken in the preparation of this plan, please check all dimensions, shapes and compass bearings before making any decisions reliant upon them.