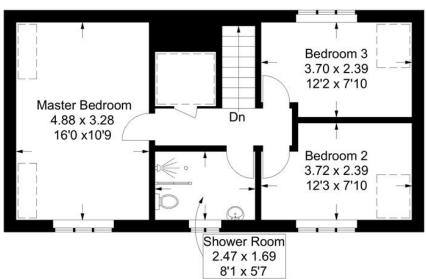

The first floor is composed of three bedrooms and a sleek shower room. The master bedroom stretches across the rear of the house with a large wardrobe are and dressing area. Two good sized single bedrooms to the front could be converted into another large bedroom.

#### Carlton Avenue, Bognor Regis

Approximate Gross Internal Area = 121.5 sq m / 1309 sq ft
(Excluding Reduced Headroom / Eaves)
Reduced Headroom = 4.7 sq m / 50 sq ft
Total = 126.2 sq m / 1359 sq ft

Ground Floor First Floor

=Reduced headroom below 1.5m / 5'0

This plan is for layout guidance only. Not drawn to scale unless stated. Windows and door openings are approximate. Whilst every care is taken in the preparation of this plan, please check all dimensions, shapes and compass bearings before making any decisions reliant upon them.