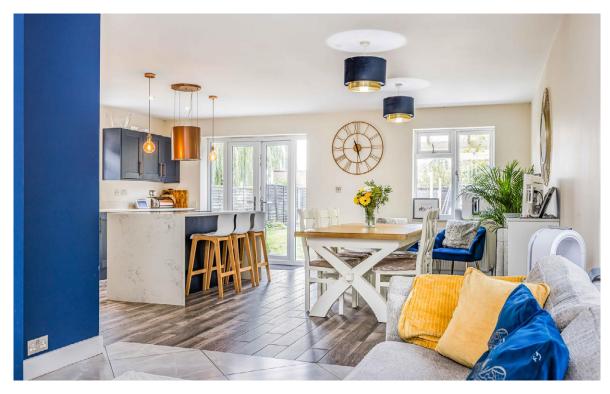

## ABOUT THE PROPERTY

On entry to this stunning home an instant feel of style and attention to detail is felt. Firstly you are greeted by two ground floor bedrooms and a beautiful family bathroom to the front of this home. Leading through to a triple aspect extended open planned Kitchen/Living/Dining room, with a stunning kitchen with quartz worksurfaces, integral appliances and breakfast bar area, large dining space and a sitting area with a multimedia wall. A useful utility room completes the ground floor.