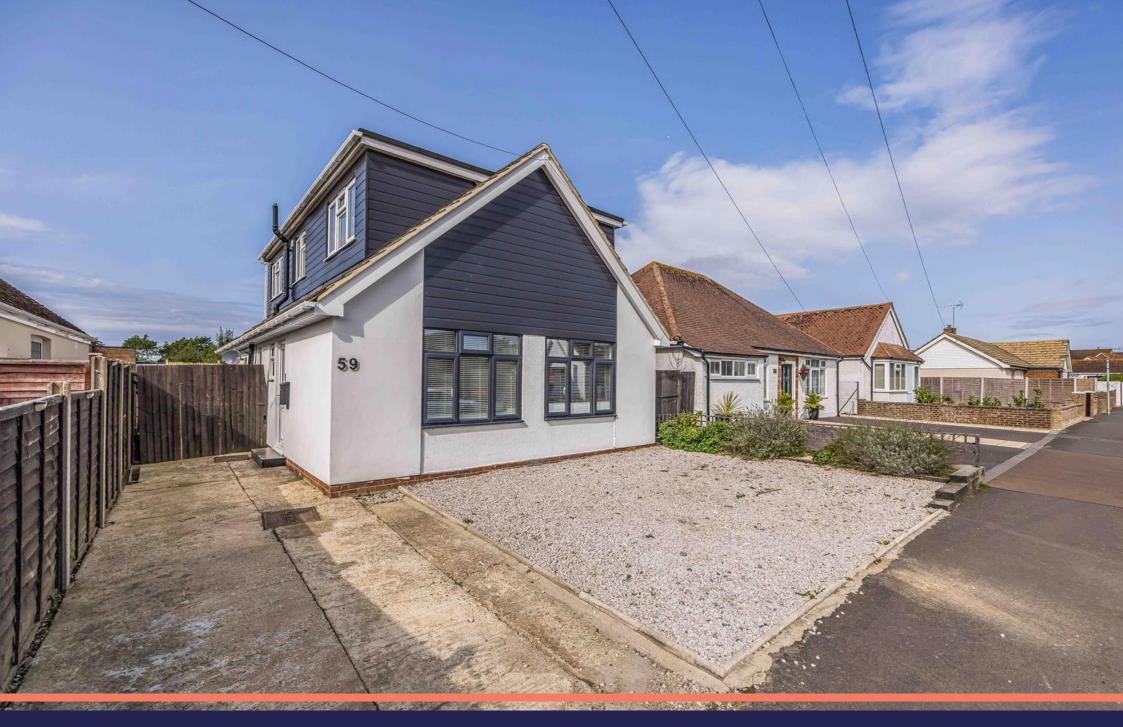

To the rear is a beautiful west facing rear garden, with alfresco dining area, large lawn space and a great play area for children. There is a large access to the side leading to the front and you're not overlooked for privacy. The front has a driveway for several cars.