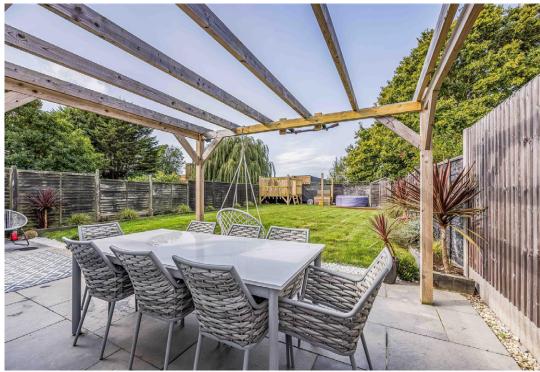

To the rear is a beautiful west facing rear garden, with alfresco dining area, large lawn space and a great play area for children. There is a large access to the side leading to the front and you're not overlooked for privacy. The front has a driveway for several cars.