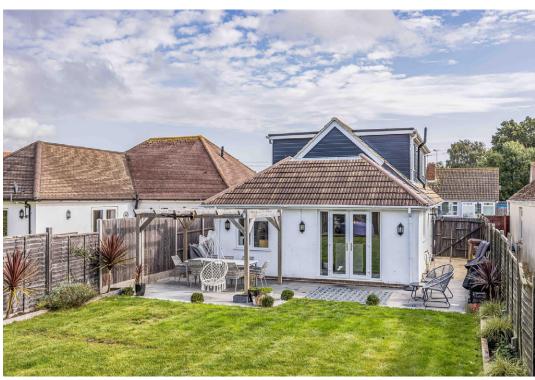

To the rear is a beautiful west facing rear garden, with alfresco dining area, large lawn space and a great play area for children. There is a large access to the side leading to the front and you're not overlooked for privacy. The front has a driveway for several cars.