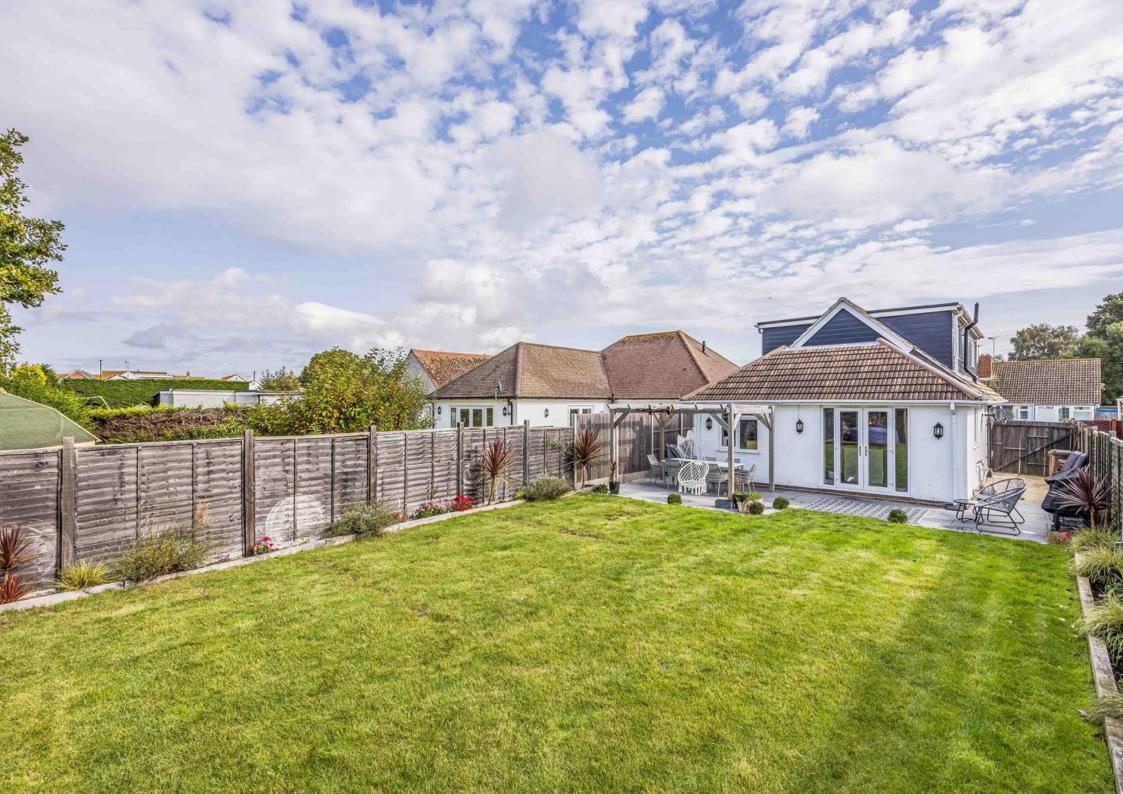

To the rear is a beautiful west facing rear garden, with alfresco dining area, large lawn space and a great play area for children. There is a large access to the side leading to the front and you're not overlooked for privacy. The front has a driveway for several cars.