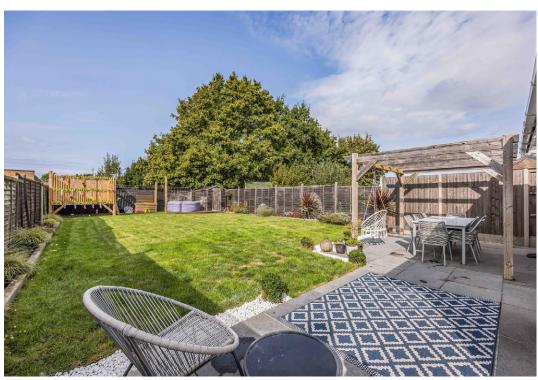

To the rear is a beautiful west facing rear garden, with alfresco dining area, large lawn space and a great play area for children. There is a large access to the side leading to the front and you're not overlooked for privacy. The front has a driveway for several cars.