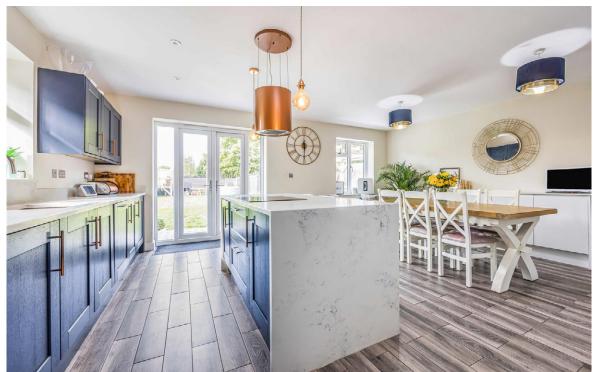

## ABOUT THE PROPERTY

On entry to this stunning home an instant feel of style and attention to detail is felt. Firstly you are greeted by two ground floor bedrooms and a beautiful family bathroom to the front of this home. Leading through to a triple aspect extended open planned Kitchen/Living/Dining room, with a stunning kitchen with quartz worksurfaces, integral appliances and breakfast bar area, large dining space and a sitting area with a multimedia wall. A useful utility room completes the ground floor.