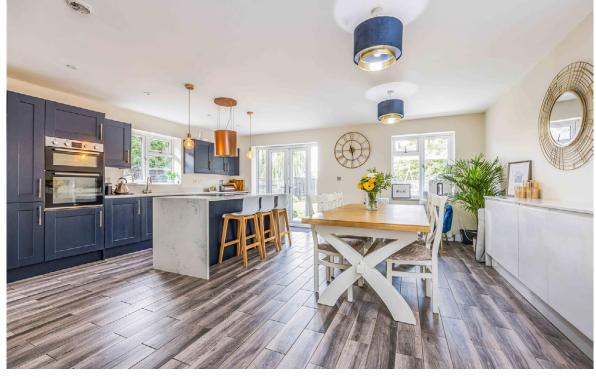

## ABOUT THE PROPERTY

On entry to this stunning home an instant feel of style and attention to detail is felt. Firstly you are greeted by two ground floor bedrooms and a beautiful family bathroom to the front of this home. Leading through to a triple aspect extended open planned Kitchen/Living/Dining room, with a stunning kitchen with quartz worksurfaces, integral appliances and breakfast bar area, large dining space and a sitting area with a multimedia wall. A useful utility room completes the ground floor.