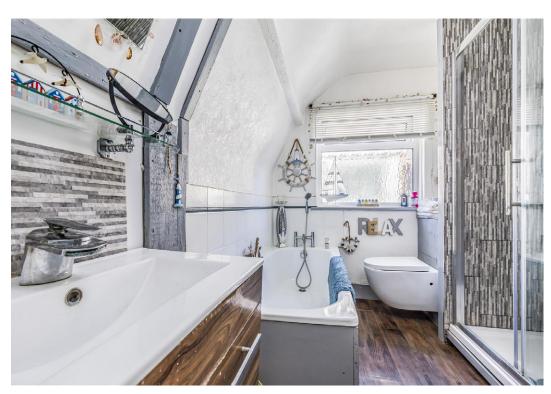

## ABOUT THE PROPERTY

On Entrance to this lovely double front home you're greeted by a pleasant entrance hall, leading to the left is a double aspect spacious living room with an open fireplace and French doors opening to the garden. The is a lovely modern kitchen/dining room with beautiful granite worksurfaces, tiled flooring and integrated oven and hob. This allows a lot of light being triple aspect with doors opening on to the fantastic conservatory. The conservatory has been made so it can be used all year round, with heating for the winter and plenty of opening windows to keep it cool in the summer. It is a perfect place to entertain and admire the garden. A useful downstairs shower room and two storage cupboards complete the ground floor.