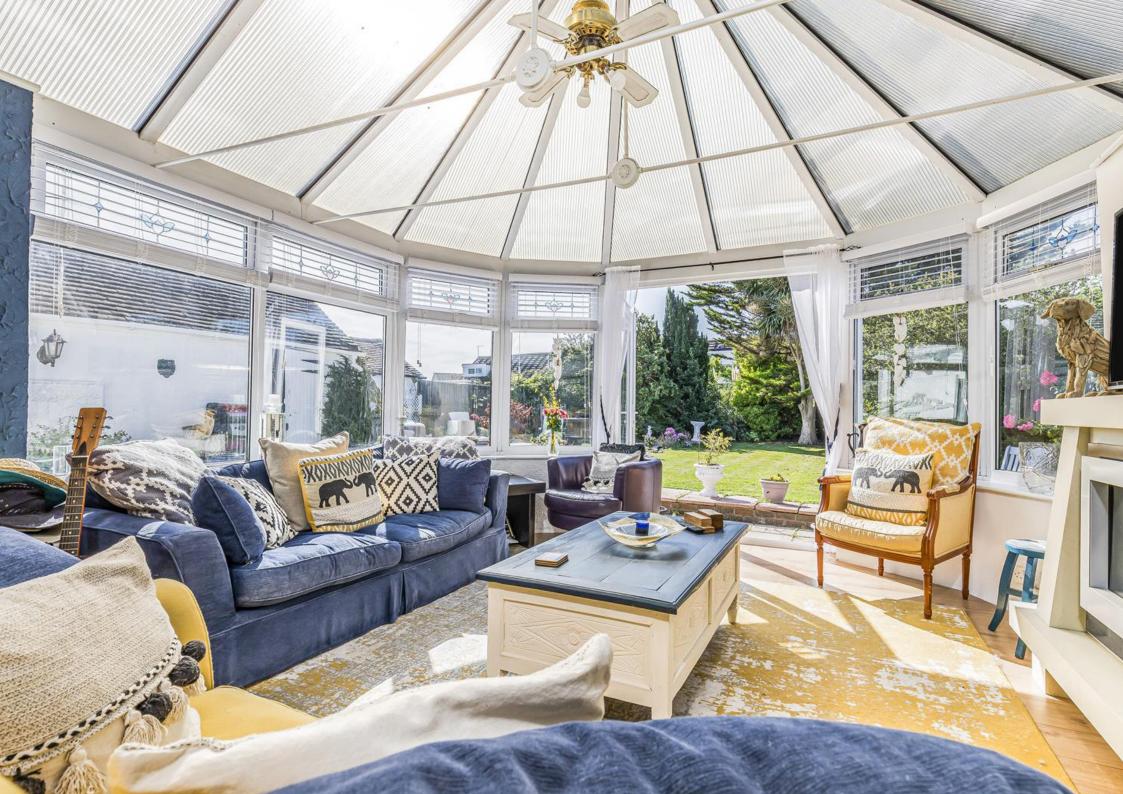

## ABOUT THE PROPERTY

On Entrance to this lovely double front home you're greeted by a pleasant entrance hall, leading to the left is a double aspect spacious living room with an open fireplace and French doors opening to the garden. The is a lovely modern kitchen/dining room with beautiful granite worksurfaces, tiled flooring and integrated oven and hob. This allows a lot of light being triple aspect with doors opening on to the fantastic conservatory. The conservatory has been made so it can be used all year round, with heating for the winter and plenty of opening windows to keep it cool in the summer. It is a perfect place to entertain and admire the garden. A useful downstairs shower room and two storage cupboards complete the ground floor.