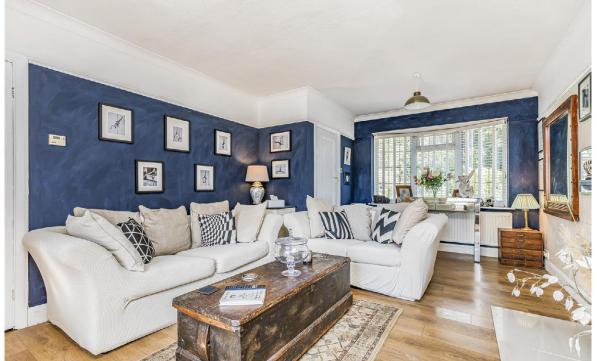

## ABOUT THE PROPERTY

On Entrance to this lovely double front home you're greeted by a pleasant entrance hall, leading to the left is a double aspect spacious living room with an open fireplace and French doors opening to the garden. The is a lovely modern kitchen/dining room with beautiful granite worksurfaces, tiled flooring and integrated oven and hob. This allows a lot of light being triple aspect with doors opening on to the fantastic conservatory. The conservatory has been made so it can be used all year round, with heating for the winter and plenty of opening windows to keep it cool in the summer. It is a perfect place to entertain and admire the garden. A useful downstairs shower room and two storage cupboards complete the ground floor.