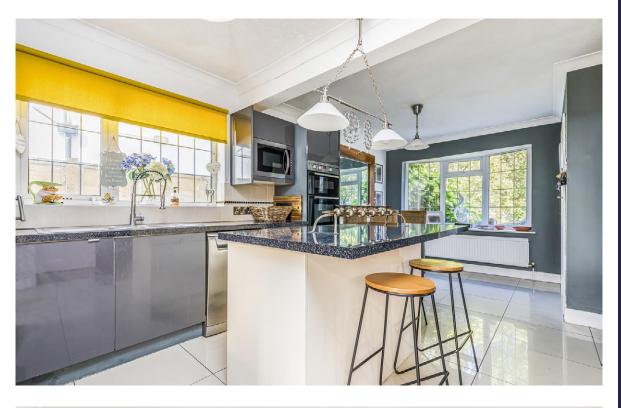

## ABOUT THE PROPERTY

On Entrance to this lovely double front home you're greeted by a pleasant entrance hall, leading to the left is a double aspect spacious living room with an open fireplace and French doors opening to the garden. The is a lovely modern kitchen/dining room with beautiful granite worksurfaces, tiled flooring and integrated oven and hob. This allows a lot of light being triple aspect with doors opening on to the fantastic conservatory. The conservatory has been made so it can be used all year round, with heating for the winter and plenty of opening windows to keep it cool in the summer. It is a perfect place to entertain and admire the garden. A useful downstairs shower room and two storage cupboards complete the ground floor.