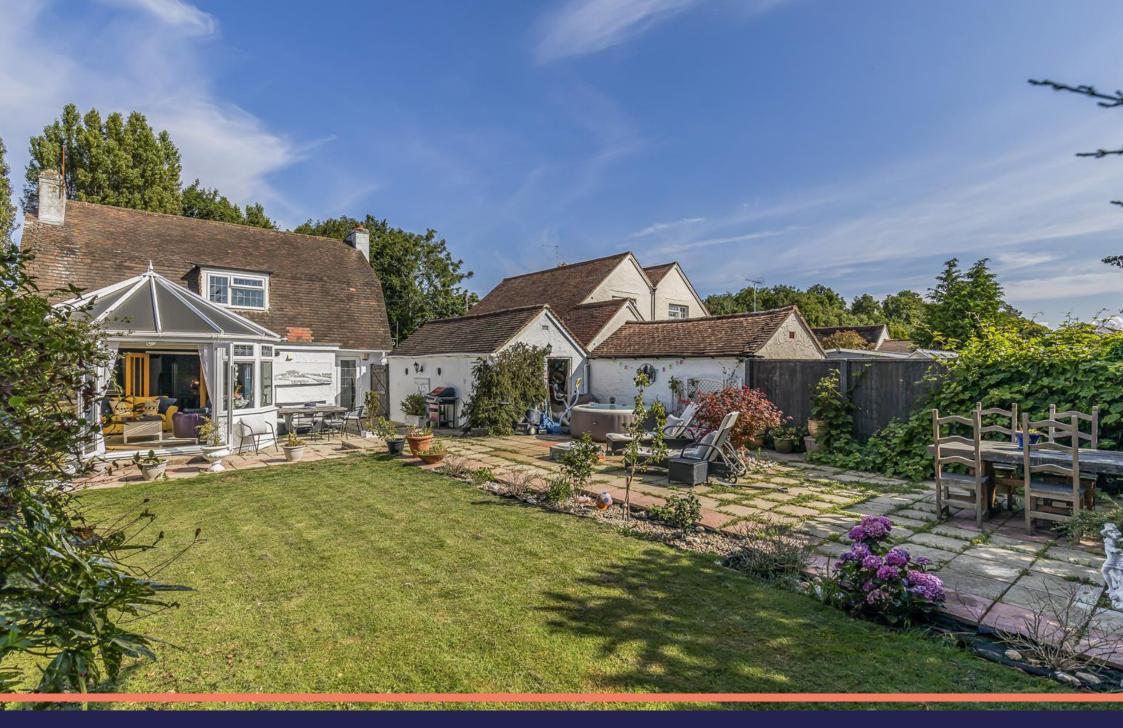

To the rear is a southerly facing private rear garden, the garden is a very decent size with a large patio area, lawn and access into the garden.

# ABOUT THE PROPERTY

The front of the house has access to the garage and off road parking for several cars.

Within walking distance is Aldwick Beach, Local Amenities, Doctors Surgery and Bus Links to Chichester & Bognor Regis. Opposite is a welcoming park which is perfect for dog walking, taking the kids to place and overall to enjoy.