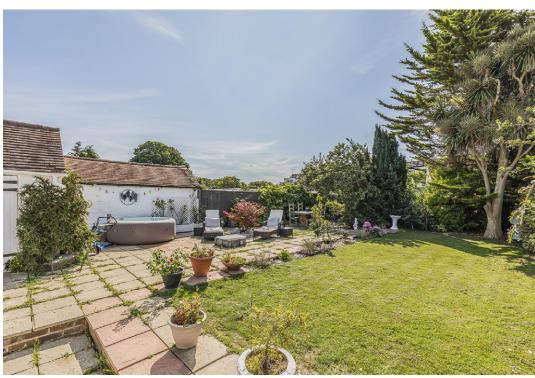

To the rear is a southerly facing private rear garden, the garden is a very decent size with a large patio area, lawn and access into the garden.