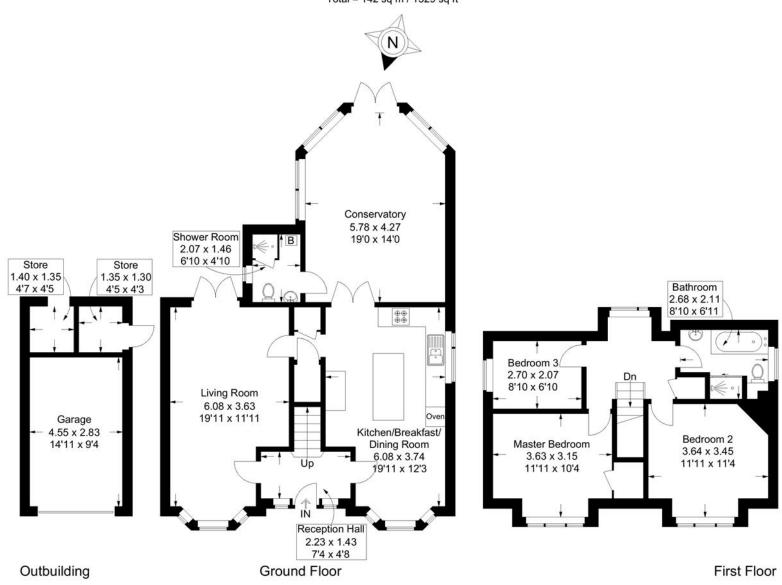

#### Nyetimber Lane, Aldwick

Approximate Gross Internal Area = 124.1 sq m / 1336 sq ft
Outbuilding = 17.9 sq m / 193 sq ft
Total = 142 sq m / 1529 sq ft

This plan is for layout guidance only. Not drawn to scale unless stated. Windows and door openings are approximate. Whilst every care is taken in the preparation of this plan, please check all dimensions, shapes and compass bearings before making any decisions reliant upon them.