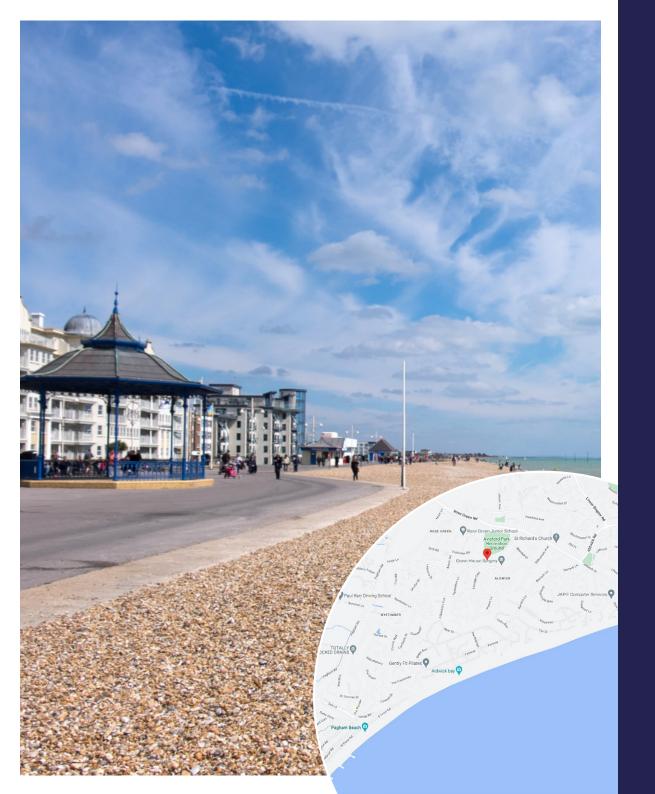

### LOCATION

Aldwick Beach is a popular seaside destination located in the town of Bognor Regis, West Sussex, England. It is situated on the south coast of England and offers a picturesque setting for locals and tourists to enjoy. Aldwick Beach is known for its sandy shores, scenic views, and pleasant coastal atmosphere.

The beach stretches for approximately one mile and is a great spot for leisurely walks, picnics, and sunbathing during the warmer months. The sandy shoreline provides ample space for beach games and activities, and there are often beach huts available for rent.

Aldwick Beach is also known for its calm waters, making it suitable for swimming and other water sports. The beach is supervised by lifeguards during peak times to ensure the safety of visitors.

Along the beachfront, there are cafes, restaurants, and ice cream parlors where you can grab a bite to eat or enjoy a refreshing treat. The area surrounding Aldwick Beach is also home to various accommodations, including hotels and guesthouses, making it convenient for visitors to stay and explore the region.