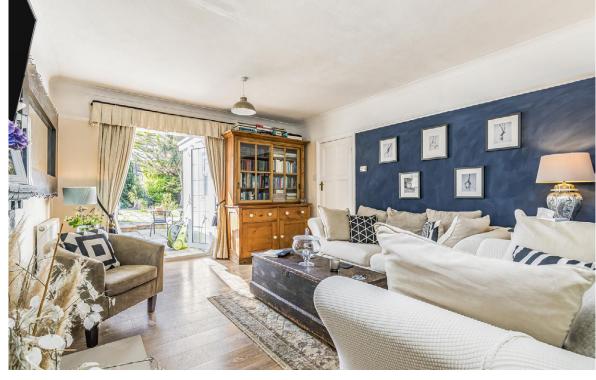

## ABOUT THE PROPERTY

On Entrance to this lovely double front home you're greeted by a pleasant entrance hall, leading to the left is a double aspect spacious living room with an open fireplace and French doors opening to the garden. The is a lovely modern kitchen/dining room with beautiful granite worksurfaces, tiled flooring and integrated oven and hob. This allows a lot of light being triple aspect with doors opening on to the fantastic conservatory. The conservatory has been made so it can be used all year round, with heating for the winter and plenty of opening windows to keep it cool in the summer. It is a perfect place to entertain and admire the garden. A useful downstairs shower room and two storage cupboards complete the ground floor.