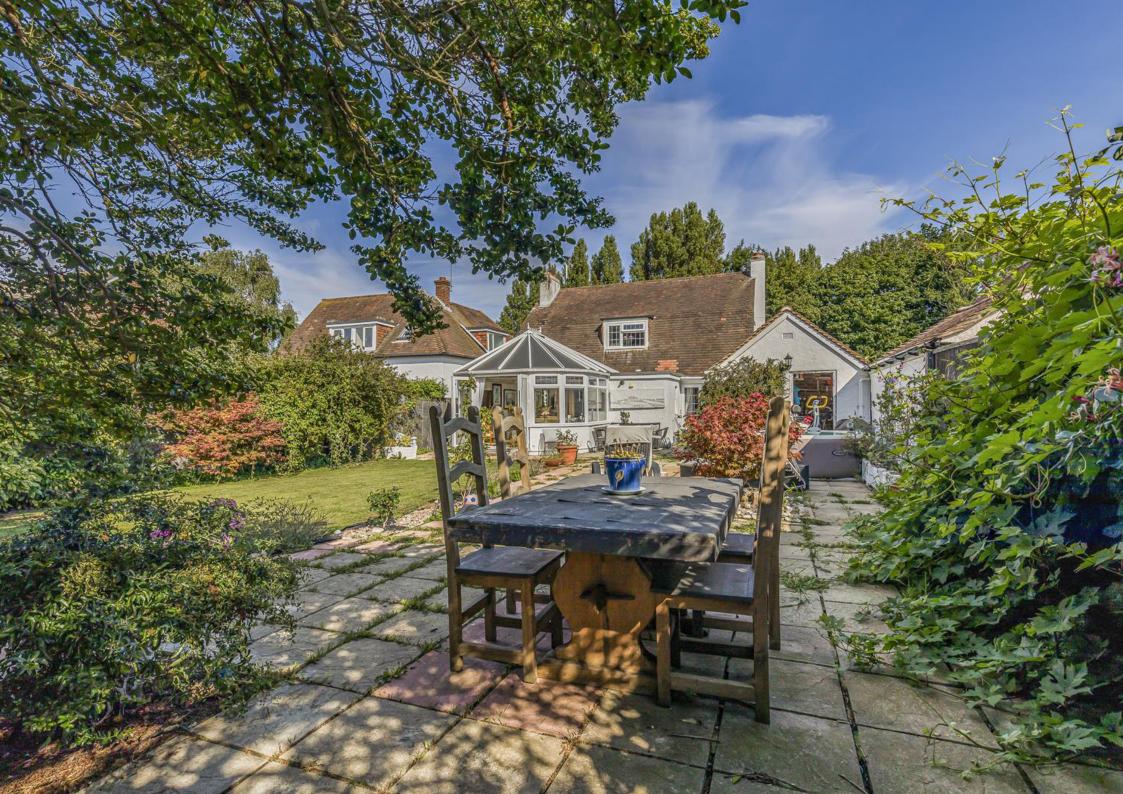

## ABOUT THE PROPERTY

On Entrance to this lovely double front home you're greeted by a pleasant entrance hall, leading to the left is a double aspect spacious living room with an open fireplace and French doors opening to the garden. The is a lovely modern kitchen/dining room with beautiful granite worksurfaces, tiled flooring and integrated oven and hob. This allows a lot of light being triple aspect with doors opening on to the fantastic conservatory. The conservatory has been made so it can be used all year round, with heating for the winter and plenty of opening windows to keep it cool in the summer. It is a perfect place to entertain and admire the garden. A useful downstairs shower room and two storage cupboards complete the ground floor.

To the rear is a southerly facing private rear garden, the garden is a very decent size with a large patio area, lawn and access into the garden.