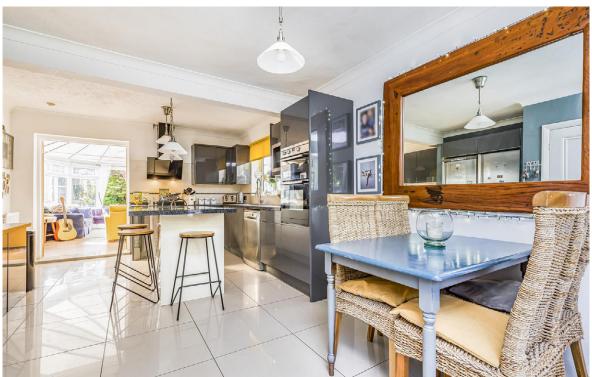

## ABOUT THE PROPERTY

On Entrance to this lovely double front home you're greeted by a pleasant entrance hall, leading to the left is a double aspect spacious living room with an open fireplace and French doors opening to the garden. The is a lovely modern kitchen/dining room with beautiful granite worksurfaces, tiled flooring and integrated oven and hob. This allows a lot of light being triple aspect with doors opening on to the fantastic conservatory. The conservatory has been made so it can be used all year round, with heating for the winter and plenty of opening windows to keep it cool in the summer. It is a perfect place to entertain and admire the garden. A useful downstairs shower room and two storage cupboards complete the ground floor.