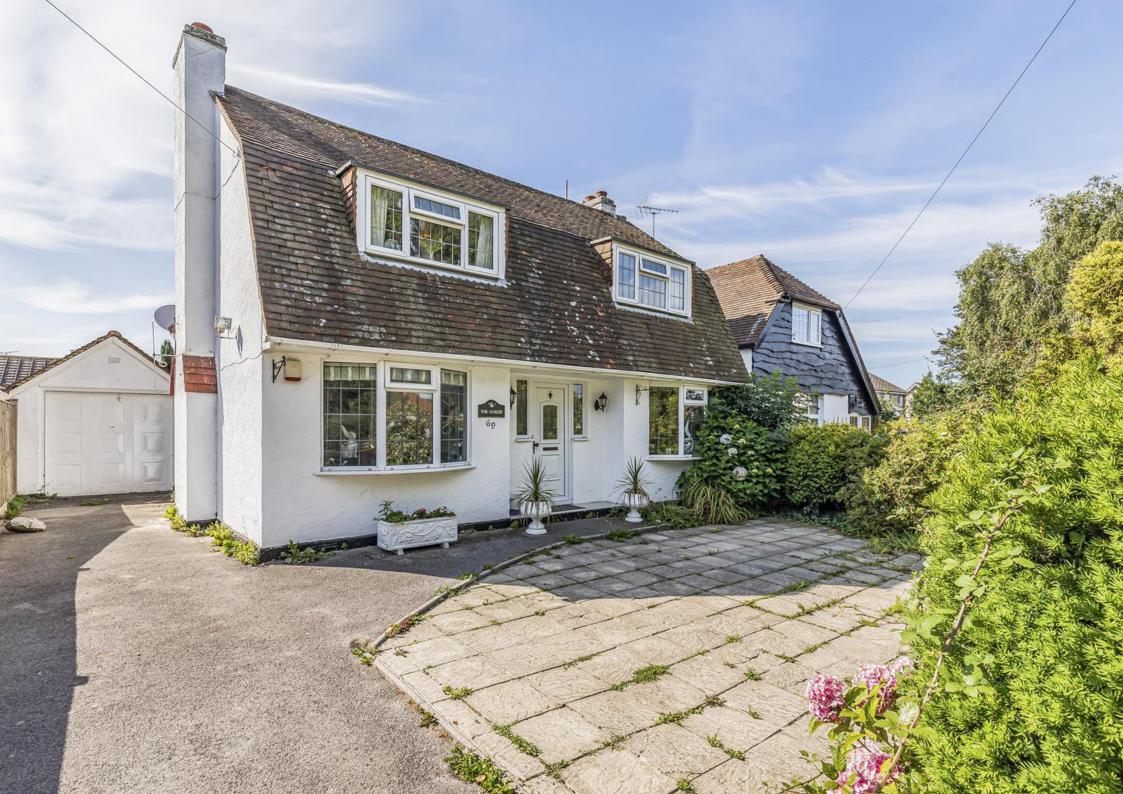

## ABOUT THE PROPERTY

On Entrance to this lovely double front home you're greeted by a pleasant entrance hall, leading to the left is a double aspect spacious living room with an open fireplace and French doors opening to the garden. The is a lovely modern kitchen/dining room with beautiful granite worksurfaces, tiled flooring and integrated oven and hob. This allows a lot of light being triple aspect with doors opening on to the fantastic conservatory. The conservatory has been made so it can be used all year round, with heating for the winter and plenty of opening windows to keep it cool in the summer. It is a perfect place to entertain and admire the garden. A useful downstairs shower room and two storage cupboards complete the ground floor.

# ABOUT THE PROPERTY

The front of the house has access to the garage and off road parking for several cars.

Within walking distance is Aldwick Beach, Local Amenities, Doctors Surgery and Bus Links to Chichester & Bognor Regis. Opposite is a welcoming park which is perfect for dog walking, taking the kids to place and overall to enjoy.