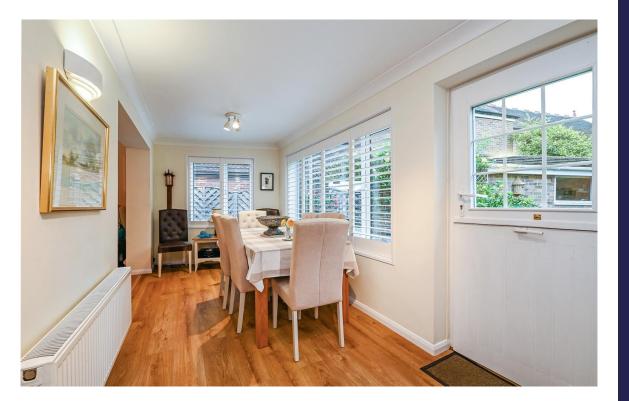

A thoughtfully designed layout, the living room leads seamlessly from the entrance hall and complete with a striking fireplace and surround. The journey continues into the dining room, offering a captivating view of the beautifully landscaped garden and then back around to the kitchen.

The contemporary fitted kitchen boasts ample storage and worktop space, a practical breakfast bar, and seamlessly integrated appliances, catering to modern living.

Three generously sized bedrooms cater to versatile living. One bedroom currently serves as a study, providing flexibility for your lifestyle. The study leads to the conservatory, creating a seamless transition between indoor and outdoor spaces. There is also substantial shower room plus a further WC.