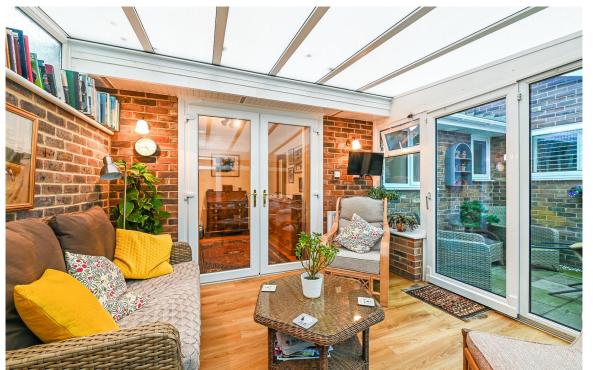

The contemporary fitted kitchen boasts ample storage and worktop space, a practical breakfast bar, and seamlessly integrated appliances, catering to modern living.

Three generously sized bedrooms cater to versatile living. One bedroom currently serves as a study, providing flexibility for your lifestyle. The study leads to the conservatory, creating a seamless transition between indoor and outdoor spaces. There is also substantial shower room plus a further WC.