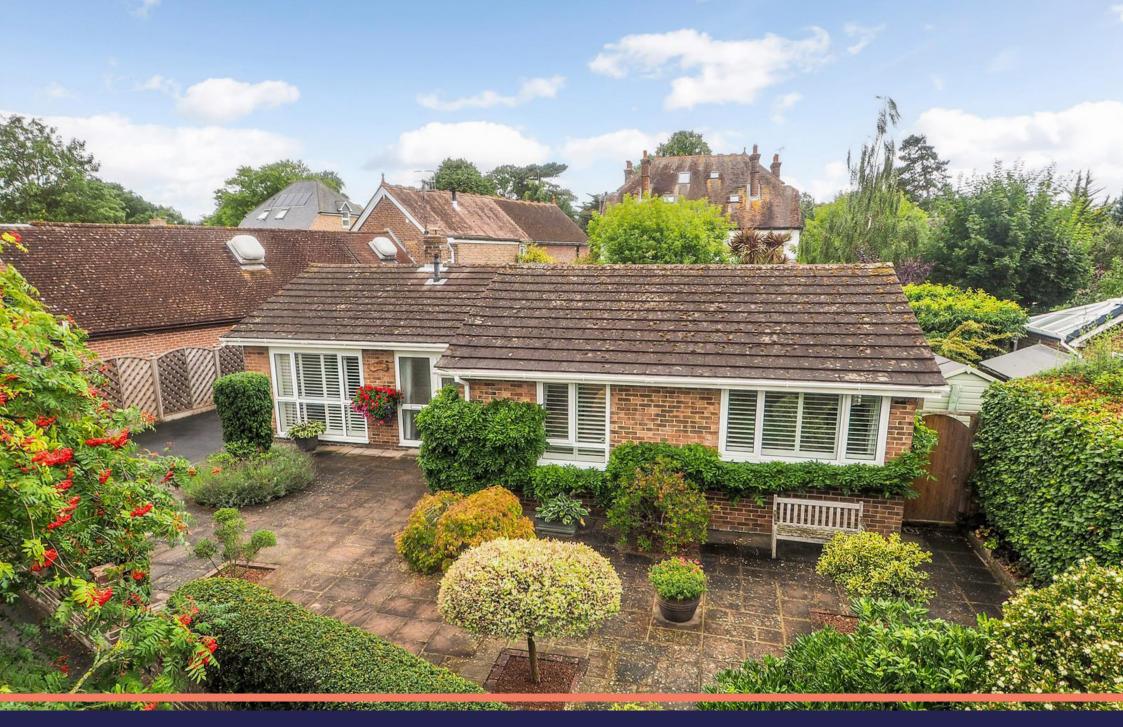

## AT A GLANCE

- n Detached bungalow
- 3 bedrooms
- Living room
- n Dining room
- A Modern kitchen
- West facing garden
- Detached garage
- Driveway
- ⋒ Immaculately presented
- In a sought-after location

## ABOUT THE PROPERTY

The property has undergone recent updates by its current owners, including a tastefully designed kitchen, elegant wooden flooring, and the addition of internal shutters and with approximately 1100 sq ft of living space, this bungalow exudes spaciousness. Furthermore, potential exists for expansion, subject to the necessary plans and regulations.

The west-facing garden is a mature oasis, featuring a meticulously maintained lawn and separate patio areas for outdoor gatherings. Two timber storage sheds offer convenience, and secure gated access provides a sense of security. To the front of the property there is a paved garden complete with gated access, accompanied by driveway parking for 2-3 cars and a detached garage.