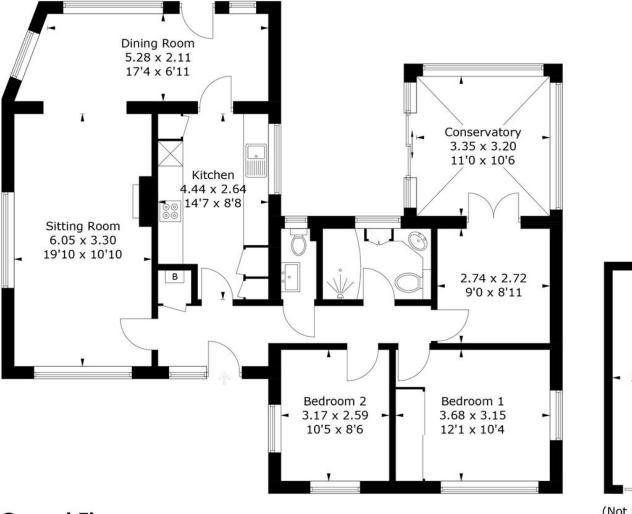

### 1, Highland Road, PO19 5QX

Approximate Gross Internal Area = 102.9 sq m / 1108 sq ftGarage = 12.9 sq m / 139 sq ftTotal = 115.8 sq m / 1247 sq ft

#### **Ground Floor**

(Not Shown In Actual Location / Orientation)