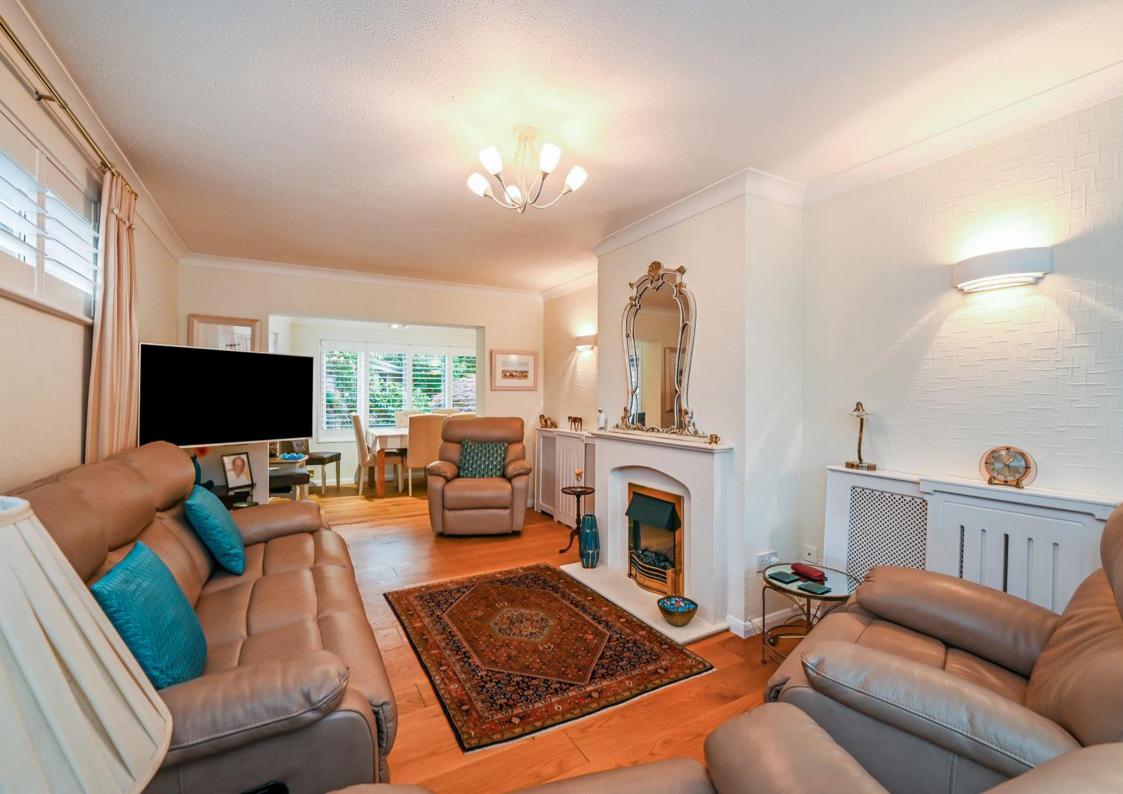

A thoughtfully designed layout, the living room leads seamlessly from the entrance hall and complete with a striking fireplace and surround. The journey continues into the dining room, offering a captivating view of the beautifully landscaped garden and then back around to the kitchen.