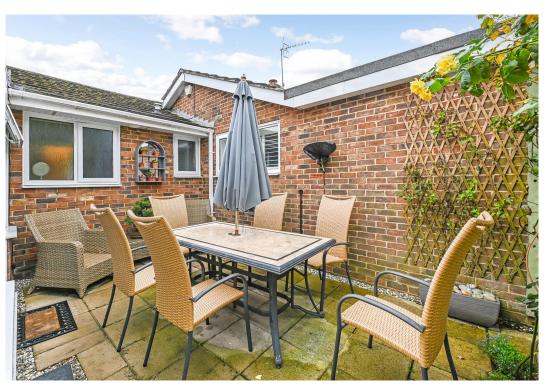

The west-facing garden is a mature oasis, featuring a meticulously maintained lawn and separate patio areas for outdoor gatherings. Two timber storage sheds offer convenience, and secure gated access provides a sense of security. To the front of the property there is a paved garden complete with gated access, accompanied by driveway parking for 2-3 cars and a detached garage.