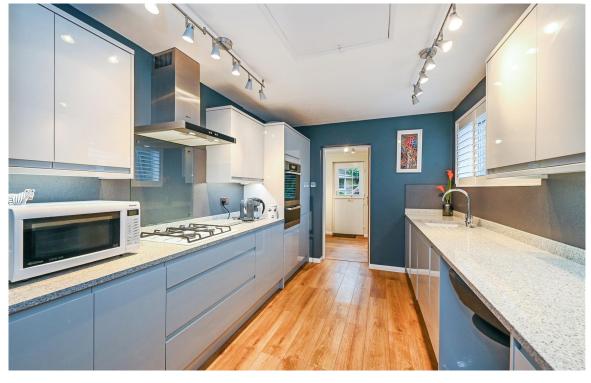

The contemporary fitted kitchen boasts ample storage and worktop space, a practical breakfast bar, and seamlessly integrated appliances, catering to modern living.

Three generously sized bedrooms cater to versatile living. One bedroom currently serves as a study, providing flexibility for your lifestyle. The study leads to the conservatory, creating a seamless transition between indoor and outdoor spaces. There is also substantial shower room plus a further WC.