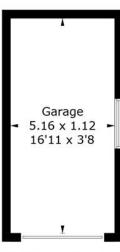

### 1, Highland Road, PO19 5QX

Approximate Gross Internal Area = 102.9 sq m / 1108 sq ftGarage = 12.9 sq m / 139 sq ftTotal = 115.8 sq m / 1247 sq ft

#### **Ground Floor**

(Not Shown In Actual Location / Orientation)

#### PRODUCED FOR NEXA PROPERTIES

Whilst every attempt has been made to ensure the accuracy of the floorplan, measurements of doors, windows and rooms are approximate.

These plans are for representation purposes only as defined by RICS Code of Measuring Practice and used as such by any prospective purchaser. (ID996705)