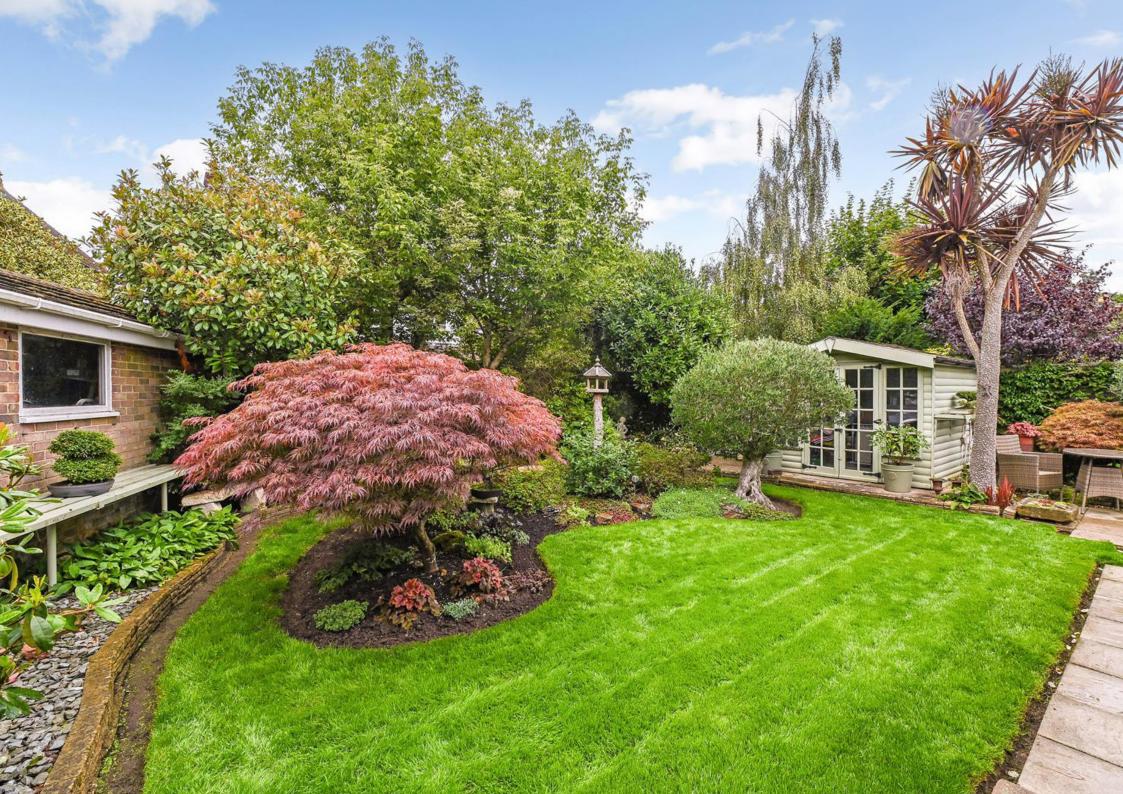

The west-facing garden is a mature oasis, featuring a meticulously maintained lawn and separate patio areas for outdoor gatherings. Two timber storage sheds offer convenience, and secure gated access provides a sense of security. To the front of the property there is a paved garden complete with gated access, accompanied by driveway parking for 2-3 cars and a detached garage.