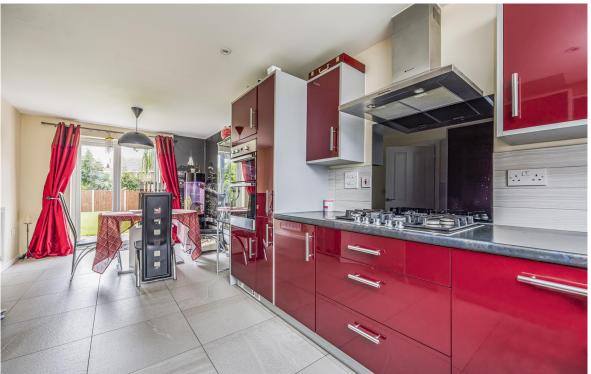

## ABOUT THE PROPERTY

On entrance to this modern home is a spacious hallway. To the right leads to the double aspect kitchen/dining room with integrated appliances, good sized dining area and French doors opening up to the garden. The living room is situated to the rear of the house again with patio doors opening up to the garden. To the front is an additional reception room that could be used as another bedroom, study or any other needs. A cloakroom completes the ground floor.