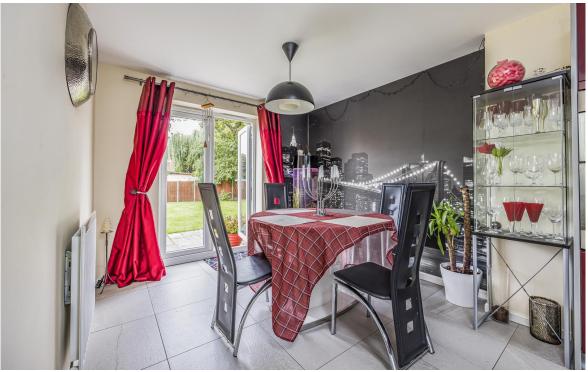

## ABOUT THE PROPERTY

On entrance to this modern home is a spacious hallway. To the right leads to the double aspect kitchen/dining room with integrated appliances, good sized dining area and French doors opening up to the garden. The living room is situated to the rear of the house again with patio doors opening up to the garden. To the front is an additional reception room that could be used as another bedroom, study or any other needs. A cloakroom completes the ground floor.