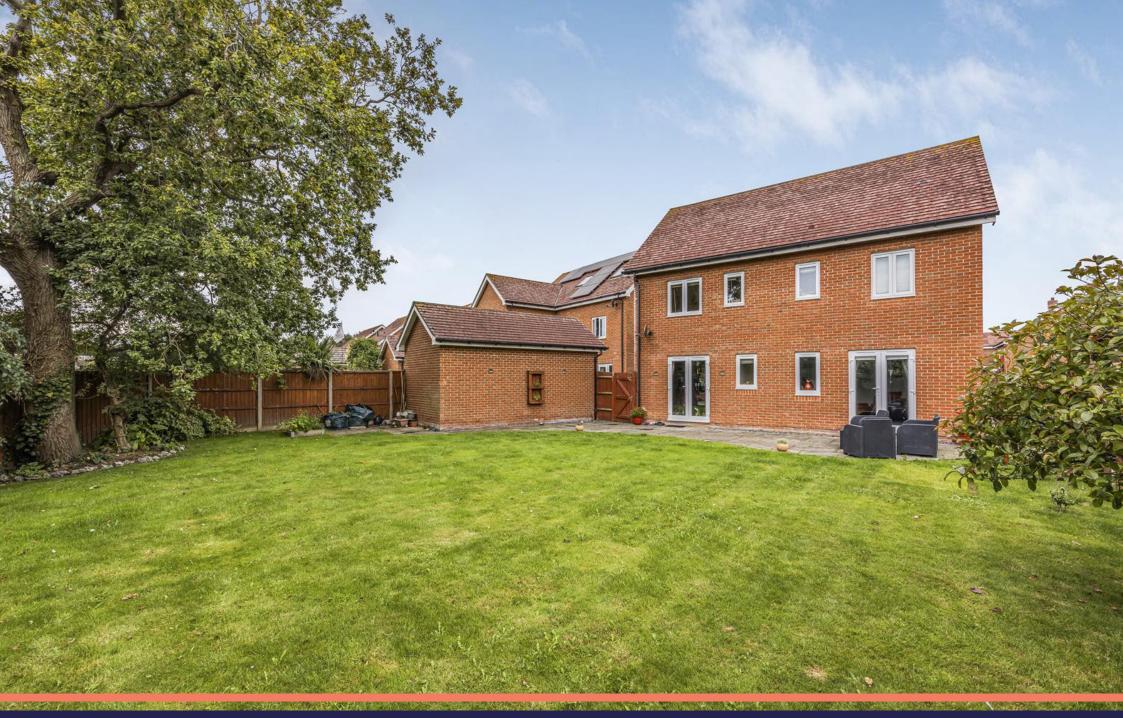

The first floor has four double bedrooms and a modern family bathroom can be found. The master suite has a modern en-suite shower and an in-built wardrobe.

To the rear is a sizeable sunny rear garden with a great patio area perfect for entertaining. The large lawn is well kept and there is access leading to the driveway.

The front has larger than normal garage, driveway for several cars and a lawn area.

The house is located within walk distance to a local primary and secondary school. Within a stone throw is a local shop and the beach is less than a three minute drive from the house.