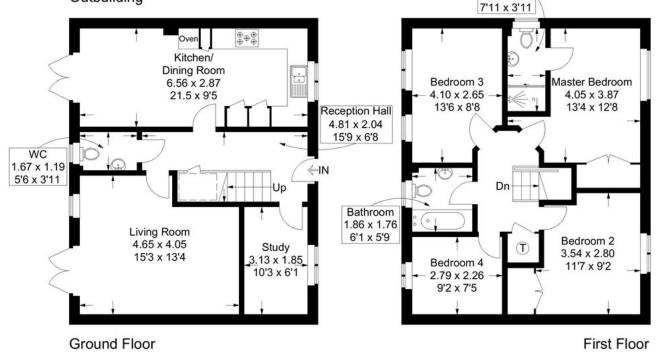

## ABOUT THE PROPERTY

On entrance to this modern home is a spacious hallway. To the right leads to the double aspect kitchen/dining room with integrated appliances, good sized dining area and French doors opening up to the garden. The living room is situated to the rear of the house again with patio doors opening up to the garden. To the front is an additional reception room that could be used as another bedroom, study or any other needs. A cloakroom completes the ground floor.

The first floor has four double bedrooms and a modern family bathroom can be found. The master suite has a modern en-suite shower and an in-built wardrobe.

To the rear is a sizeable sunny rear garden with a great patio area perfect for entertaining. The large lawn is well kept and there is access leading to the driveway.

#### Hedgerow Close, Felpham

Approximate Gross Internal Area = 111.7 sq m / 1202 sq ft Outbuilding= 18.2 sq m / 195 sq ft Total = 129.9 sq m / 1397 sq ft

Outbuilding

Ensuite 2.42 x 1.20

This plan is for layout guidance only. Not drawn to scale unless stated. Windows and door openings are approximate. Whilst every care is taken in the preparation of this plan, please check all dimensions, shapes and compass bearings before making any decisions reliant upon them.