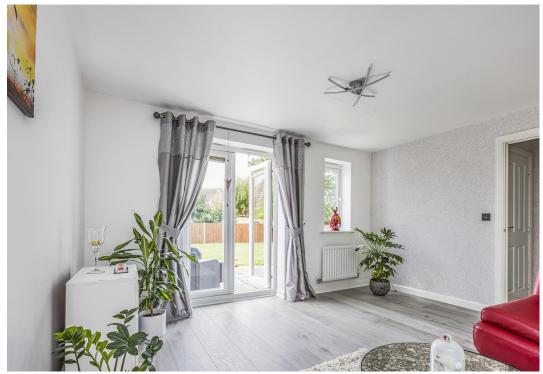

## ABOUT THE PROPERTY

On entrance to this modern home is a spacious hallway. To the right leads to the double aspect kitchen/dining room with integrated appliances, good sized dining area and French doors opening up to the garden. The living room is situated to the rear of the house again with patio doors opening up to the garden. To the front is an additional reception room that could be used as another bedroom, study or any other needs. A cloakroom completes the ground floor.