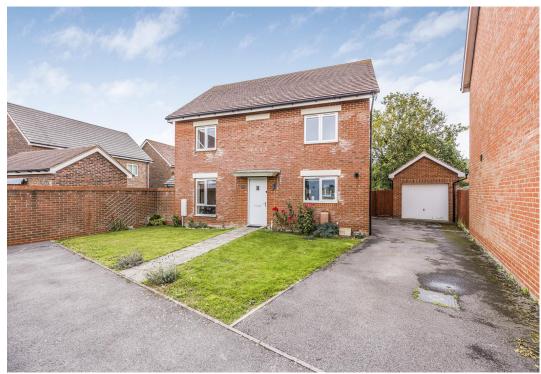

Hedgerow Close Felpham, Bognor Regis, PO22

## AT A GLANCE

- **Double Fronted Detached Home**
- 🦫 Large Sunny Rear Garden
- ◎ Quiet Cul-De-Sac Location
- 🚘 Driveway & Garage
- 📇 Four Double Bedrooms
- G Spacious Living Room
- 📩 Kitchen/Dining Room
- 🖕 Bathroom, En-suite & Cloakroom
- Walking Distance to Local Schools
- ◎ Short Drive To The Beach

## ABOUT THE PROPERTY

On entrance to this modern home is a spacious hallway. To the right leads to the double aspect kitchen/dining room with integrated appliances, good sized dining area and French doors opening up to the garden. The living room is situated to the rear of the house again with patio doors opening up to the garden. To the front is an additional reception room that could be used as another bedroom, study or any other needs. A cloakroom completes the ground floor.

The front has larger than normal garage, driveway for several cars and a lawn area.

The house is located within walk distance to a local primary and secondary school. Within a stone throw is a local shop and the beach is less than a three minute drive from the house.