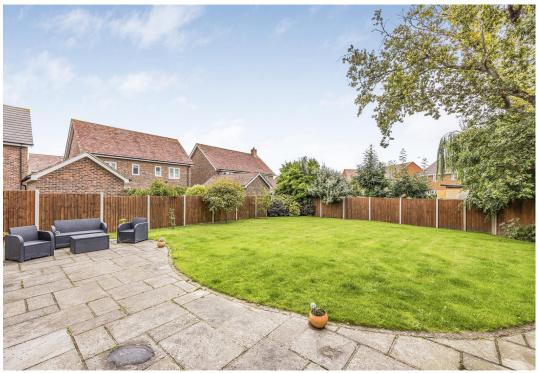

The first floor has four double bedrooms and a modern family bathroom can be found. The master suite has a modern en-suite shower and an in-built wardrobe.

To the rear is a sizeable sunny rear garden with a great patio area perfect for entertaining. The large lawn is well kept and there is access leading to the driveway.