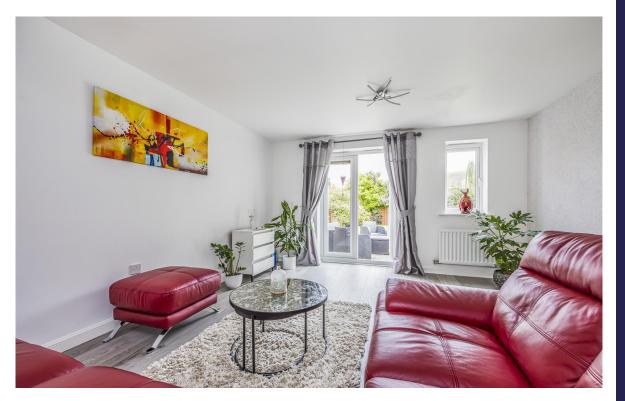

## ABOUT THE PROPERTY

On entrance to this modern home is a spacious hallway. To the right leads to the double aspect kitchen/dining room with integrated appliances, good sized dining area and French doors opening up to the garden. The living room is situated to the rear of the house again with patio doors opening up to the garden. To the front is an additional reception room that could be used as another bedroom, study or any other needs. A cloakroom completes the ground floor.