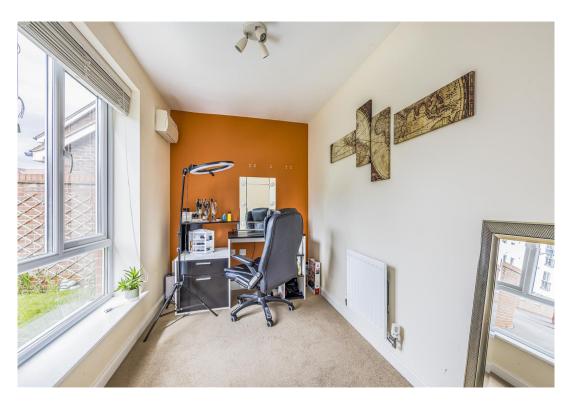

## ABOUT THE PROPERTY

On entrance to this modern home is a spacious hallway. To the right leads to the double aspect kitchen/dining room with integrated appliances, good sized dining area and French doors opening up to the garden. The living room is situated to the rear of the house again with patio doors opening up to the garden. To the front is an additional reception room that could be used as another bedroom, study or any other needs. A cloakroom completes the ground floor.