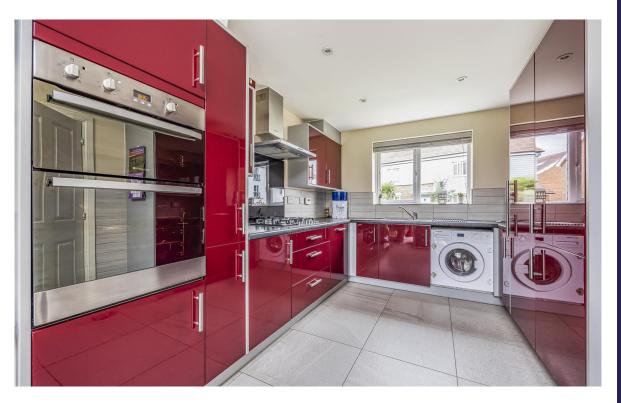

## ABOUT THE PROPERTY

On entrance to this modern home is a spacious hallway. To the right leads to the double aspect kitchen/dining room with integrated appliances, good sized dining area and French doors opening up to the garden. The living room is situated to the rear of the house again with patio doors opening up to the garden. To the front is an additional reception room that could be used as another bedroom, study or any other needs. A cloakroom completes the ground floor.