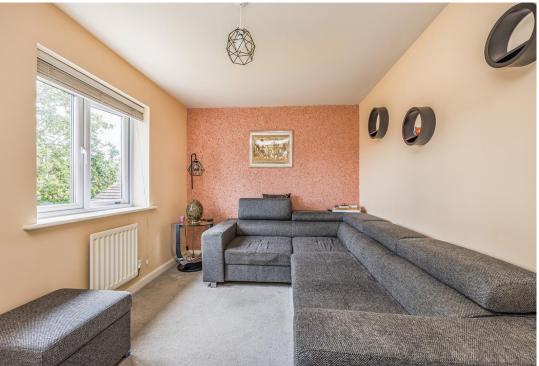

## ABOUT THE PROPERTY

On entrance to this modern home is a spacious hallway. To the right leads to the double aspect kitchen/dining room with integrated appliances, good sized dining area and French doors opening up to the garden. The living room is situated to the rear of the house again with patio doors opening up to the garden. To the front is an additional reception room that could be used as another bedroom, study or any other needs. A cloakroom completes the ground floor.