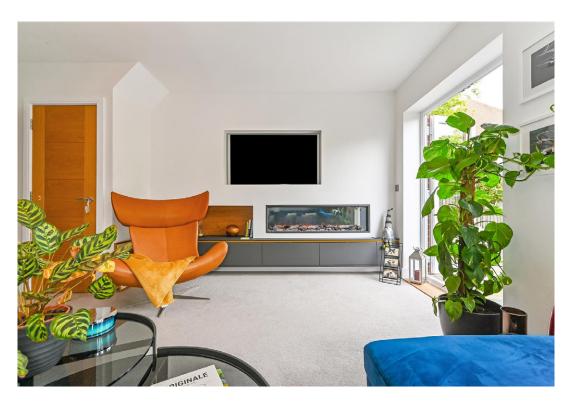

On entrance is a spacious hallway. To the right is a modern kitchen/breakfast room with bay window. The kitchen has integrated appliances including fridge/freezer, washing machine, dishwasher, oven & hob. To the rear is a re-designed living/dining room, an added media wall with inset fireplace and French doors opening up to the garden. A cloakroom completes the ground floor.