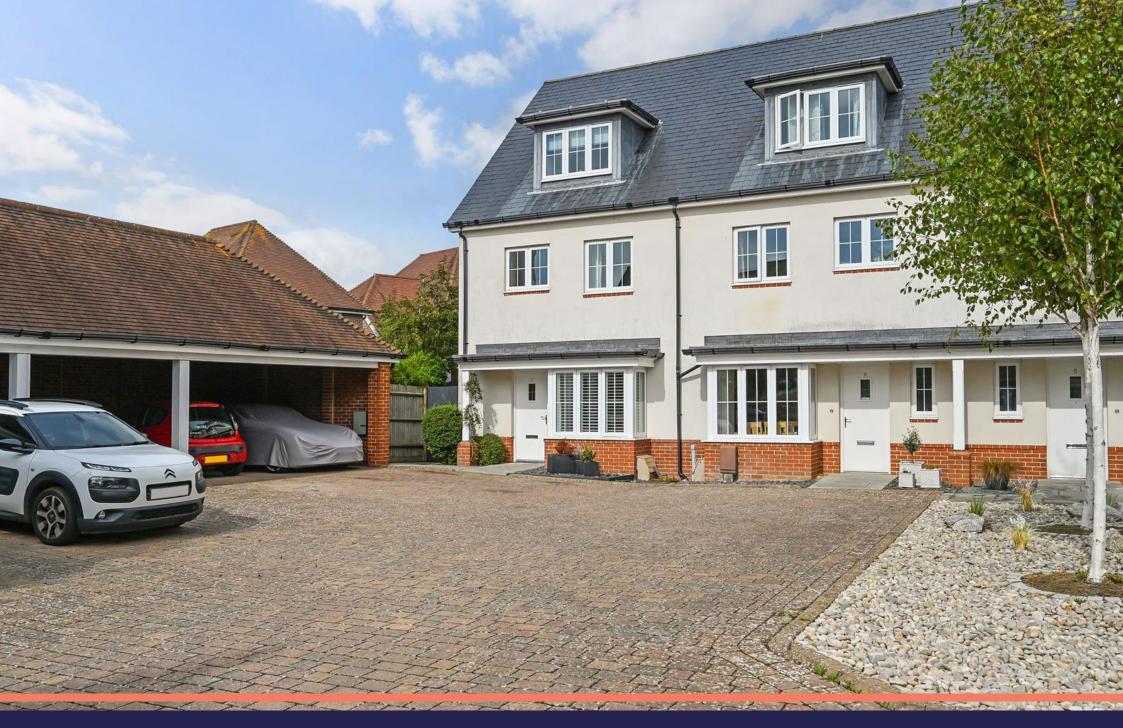

## AT A GLANCE

- ♠ Stylish & Modern Town House
- Three Large Double Bedrooms
- Quiet Cul-de-Sac Location
- Landscaped Rear Garden
- Master Suite with En-suite & Wardrobe
- Amodern Kitchen With Integrated Appliances
- ♠ Stylish Living/Dining Room
- Carport & Parking
- Solar Panels & Electric Car Charge Point
- Bathroom, En-suite & Cloakroom

To the rear is a recently landscaped rear garden, with a great area for entertain alfresco style. A mature tree and garden area allow for privacy while giving the garden extra character.

The front has a large carport and parking in front. The owner has recently added an electric car charger and solar panels to the property to help with the carbon footprint including reducing costs.