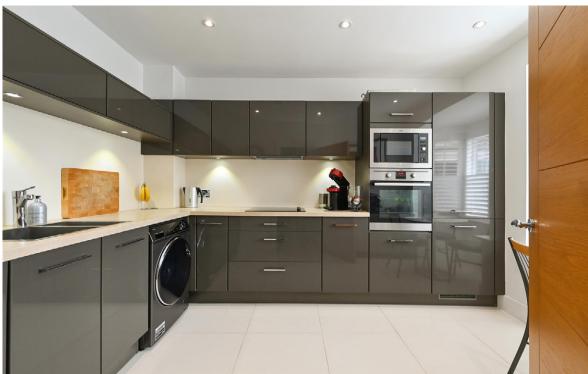

On entrance is a spacious hallway. To the right is a modern kitchen/breakfast room with bay window. The kitchen has integrated appliances including fridge/freezer, washing machine, dishwasher, oven & hob. To the rear is a re-designed living/dining room, an added media wall with inset fireplace and French doors opening up to the garden. A cloakroom completes the ground floor.