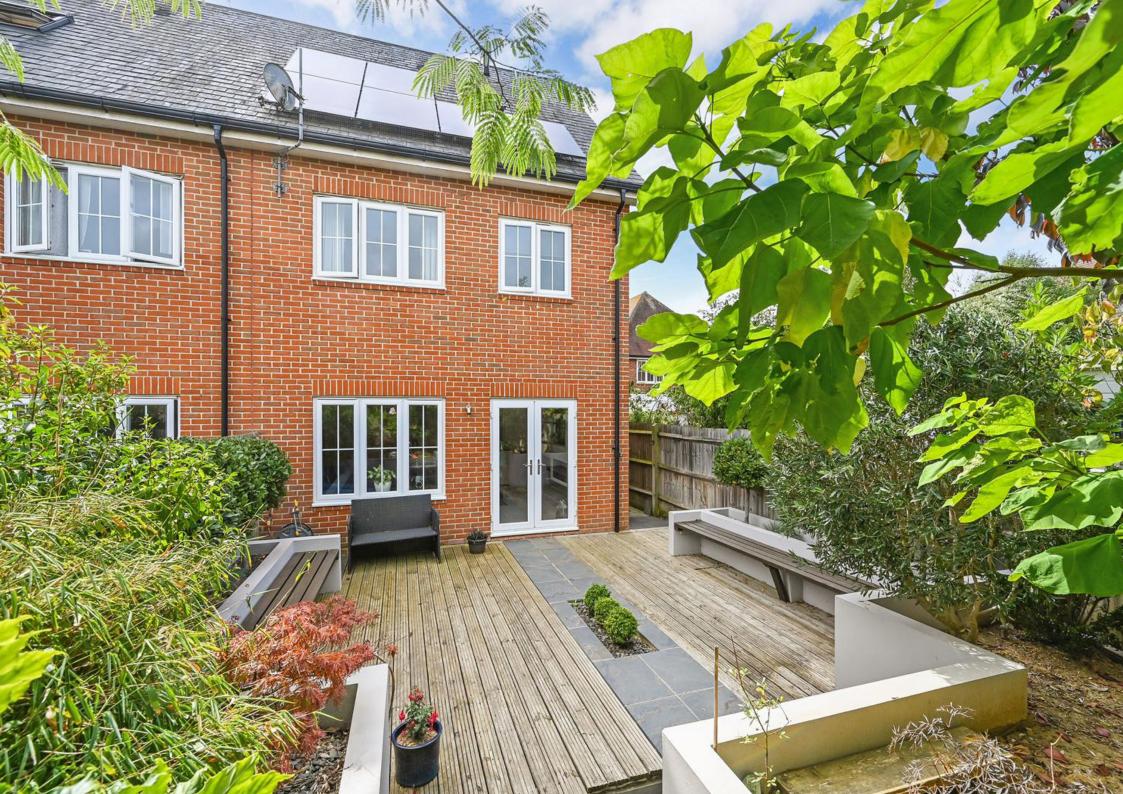

To the rear is a recently landscaped rear garden, with a great area for entertain alfresco style. A mature tree and garden area allow for privacy while giving the garden extra character.

The front has a large carport and parking in front. The owner has recently added an electric car charger and solar panels to the property to help with the carbon footprint including reducing costs.