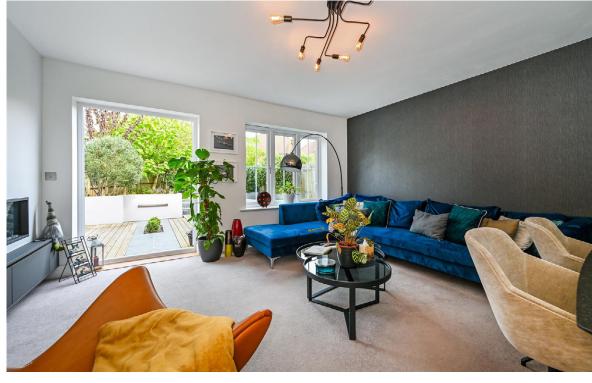

On entrance is a spacious hallway. To the right is a modern kitchen/breakfast room with bay window. The kitchen has integrated appliances including fridge/freezer, washing machine, dishwasher, oven & hob. To the rear is a re-designed living/dining room, an added media wall with inset fireplace and French doors opening up to the garden. A cloakroom completes the ground floor.