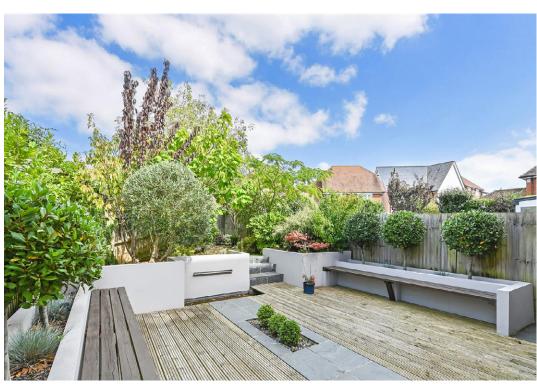

To the rear is a recently landscaped rear garden, with a great area for entertain alfresco style. A mature tree and garden area allow for privacy while giving the garden extra character.

The front has a large carport and parking in front. The owner has recently added an electric car charger and solar panels to the property to help with the carbon footprint including reducing costs.