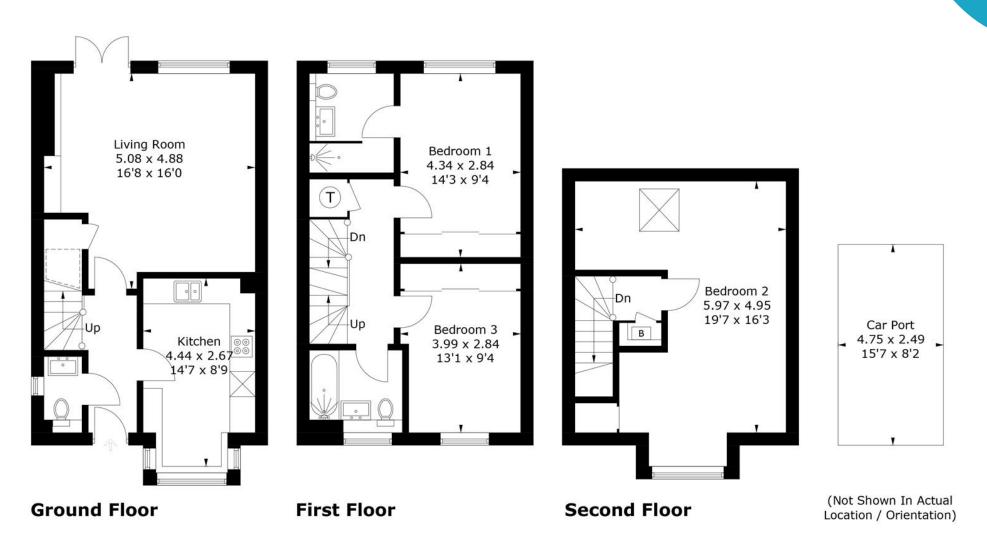

#### Shaw Gardens, PO21 5EQ

Approximate Gross Internal Area = 117.7 sq m / 1267 sq ft

#### PRODUCED FOR NEXA PROPERTIES

Whilst every attempt has been made to ensure the accuracy of the floorplan, measurements of doors, windows and rooms are approximate.

These plans are for representation purposes only as defined by RICS Code of Measuring Practice and used as such by any prospective purchaser. (ID1006941)