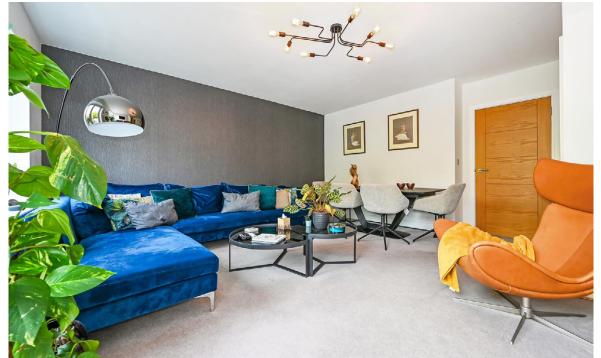

On entrance is a spacious hallway. To the right is a modern kitchen/breakfast room with bay window. The kitchen has integrated appliances including fridge/freezer, washing machine, dishwasher, oven & hob. To the rear is a re-designed living/dining room, an added media wall with inset fireplace and French doors opening up to the garden. A cloakroom completes the ground floor.