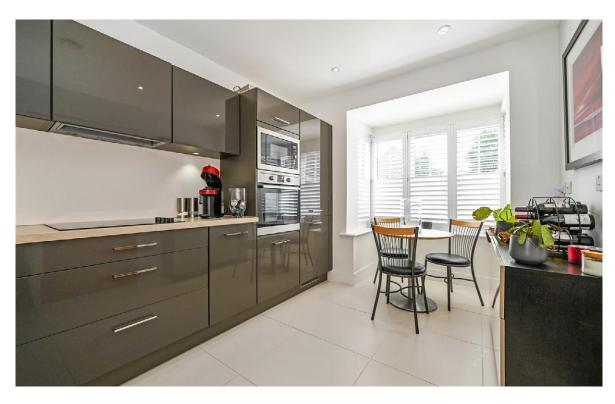

On entrance is a spacious hallway. To the right is a modern kitchen/breakfast room with bay window. The kitchen has integrated appliances including fridge/freezer, washing machine, dishwasher, oven & hob. To the rear is a re-designed living/dining room, an added media wall with inset fireplace and French doors opening up to the garden. A cloakroom completes the ground floor.