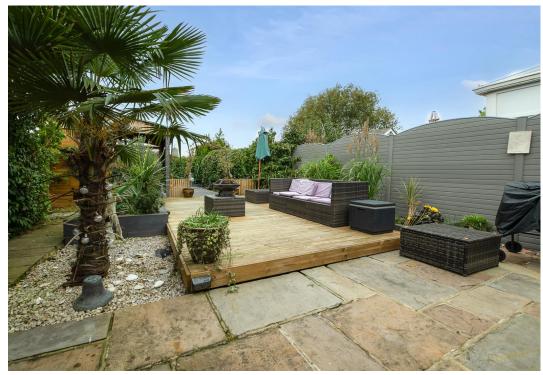

The master suite greets you upstairs with an en-suite bathroom, plenty of storage space and wardrobe. This room is a great space to have with a lovely window overlooking the garden.

To the rear is a newly landscaped west facing rear garden, with a hot tub and bar area to the rear this is a brilliant space to enjoy. From the living room is a lovely patio a decked area, mature flower & plant beds have been created to give privacy and a easy to manage space.