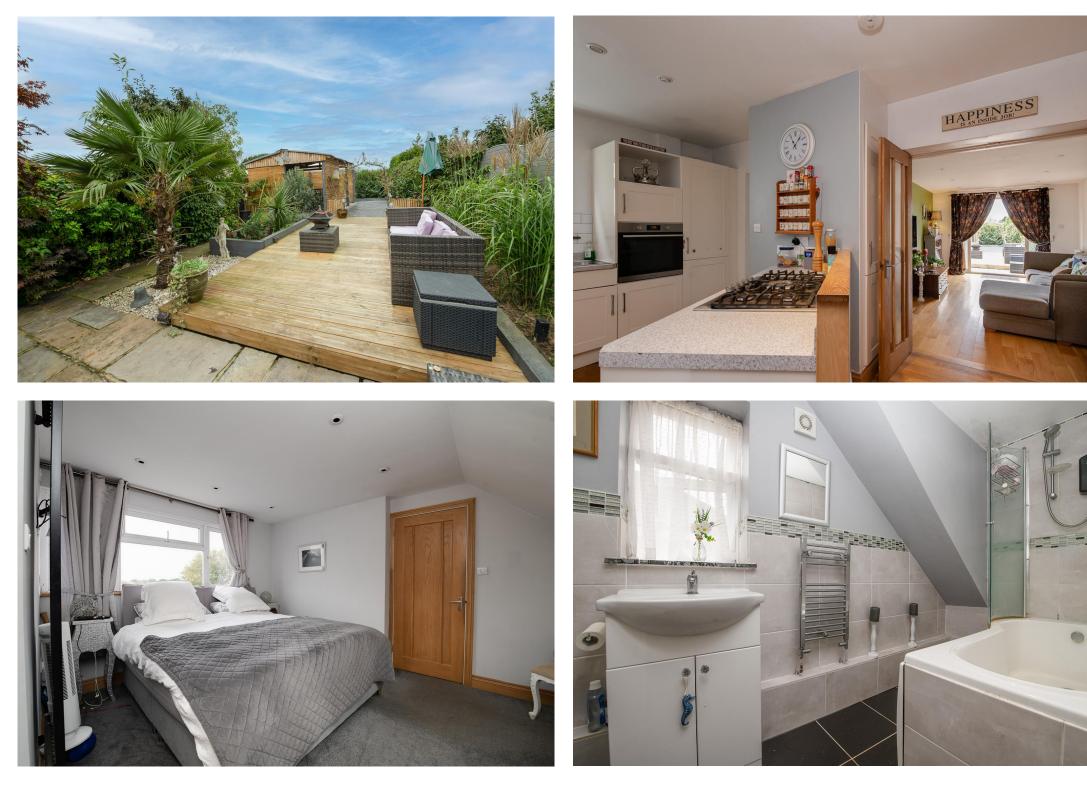

## ABOUT THE PROPERTY

On entrance to this extended chalet style semi detached home is a pleasant hall. This home is well laid out with two good sized bedrooms to the front., leading through to an impressive kitchen/ dining room, with a brilliant island, plenty of cupboard space and a clever dining area with storage. Off of the kitchen/dining room is a useful utility room leading to a downstairs bathroom. French doors open up to a good sized living room that opens up and overlooks the garden.

The master suite greets you upstairs with an en-suite bathroom, plenty of storage space and wardrobe. This room is a great space to have with a lovely window overlooking the garden.

To the rear is a newly landscaped west facing rear garden, with a hot tub and bar area to the rear this is a brilliant space to enjoy. From the living room is a lovely patio a decked area, mature flower & plant beds have been created to give privacy and a easy to manage space.