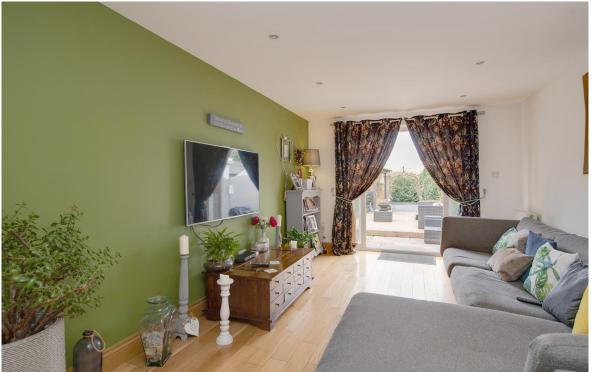

## ABOUT THE PROPERTY

On entrance to this extended chalet style semi detached home is a pleasant hall. This home is well laid out with two good sized bedrooms to the front., leading through to an impressive kitchen/ dining room, with a brilliant island, plenty of cupboard space and a clever dining area with storage. Off of the kitchen/dining room is a useful utility room leading to a downstairs bathroom. French doors open up to a good sized living room that opens up and overlooks the garden.

The master suite greets you upstairs with an en-suite bathroom, plenty of storage space and wardrobe. This room is a great space to have with a lovely window overlooking the garden.

To the rear is a newly landscaped west facing rear garden, with a hot tub and bar area to the rear this is a brilliant space to enjoy. From the living room is a lovely patio a decked area, mature flower & plant beds have been created to give privacy and a easy to manage space.