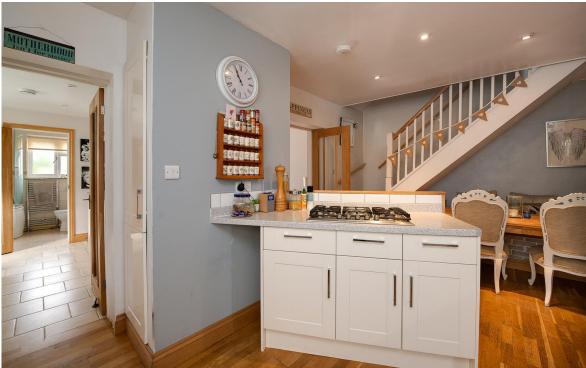

## ABOUT THE PROPERTY

On entrance to this extended chalet style semi detached home is a pleasant hall. This home is well laid out with two good sized bedrooms to the front., leading through to an impressive kitchen/ dining room, with a brilliant island, plenty of cupboard space and a clever dining area with storage. Off of the kitchen/dining room is a useful utility room leading to a downstairs bathroom. French doors open up to a good sized living room that opens up and overlooks the garden.