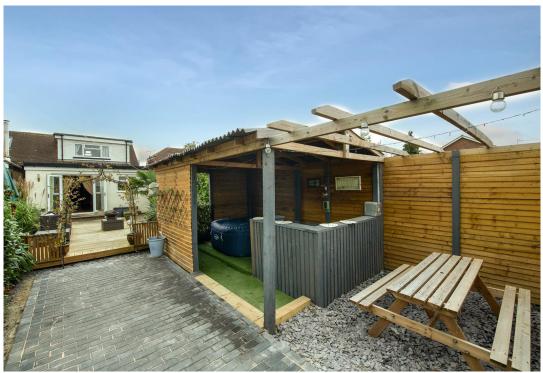

# AT A GLANCE

- 📇 Three Bedroom Chalet Style Home
- ✤ Newly Landscaped West Facing Garden
- ⊘ Sought After Cul-De-Sac Location
- 😝 Off Road Parking
- 📥 Impressive Kitchen/Dining Room
- 🦫 Living Room Overlooking Garden
- 📇 Master Bedroom With En-suite
- 🖕 Utility Room & Family Bathroom
- 🔓 Hot Tub & Bar Area
- ⊘ Short Drive To Aldwick Beach

The master suite greets you upstairs with an en-suite bathroom, plenty of storage space and wardrobe. This room is a great space to have with a lovely window overlooking the garden.

To the rear is a newly landscaped west facing rear garden, with a hot tub and bar area to the rear this is a brilliant space to enjoy. From the living room is a lovely patio a decked area, mature flower & plant beds have been created to give privacy and a easy to manage space.