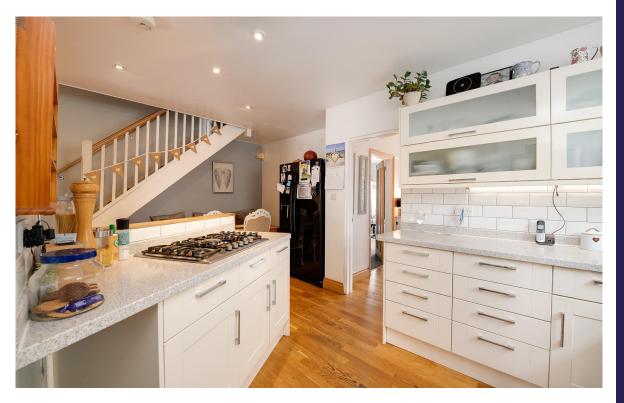

## ABOUT THE PROPERTY

On entrance to this extended chalet style semi detached home is a pleasant hall. This home is well laid out with two good sized bedrooms to the front., leading through to an impressive kitchen/ dining room, with a brilliant island, plenty of cupboard space and a clever dining area with storage. Off of the kitchen/dining room is a useful utility room leading to a downstairs bathroom. French doors open up to a good sized living room that opens up and overlooks the garden.