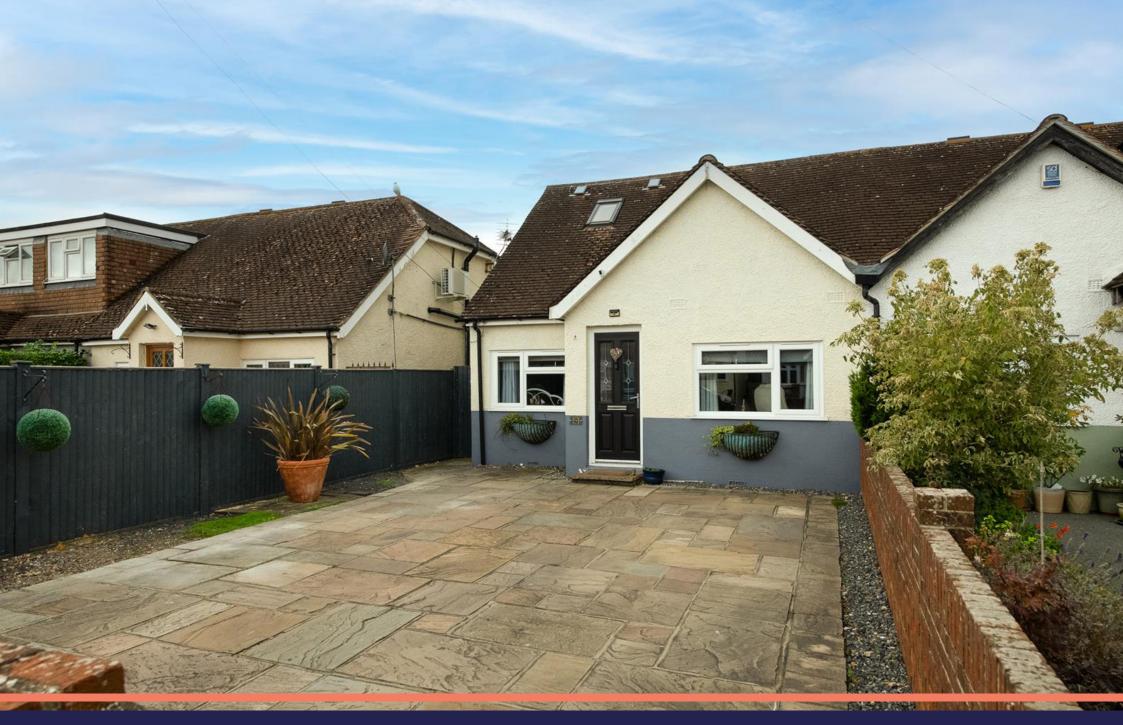

Lincoln Avenue, Bognor Regis, PO21

The front has a walled driveway for two cars and access down the side.

This home is situated in a sought after road in Rose Green, please contact Joe & NEXA to appreciate what this lovely home has to offer.