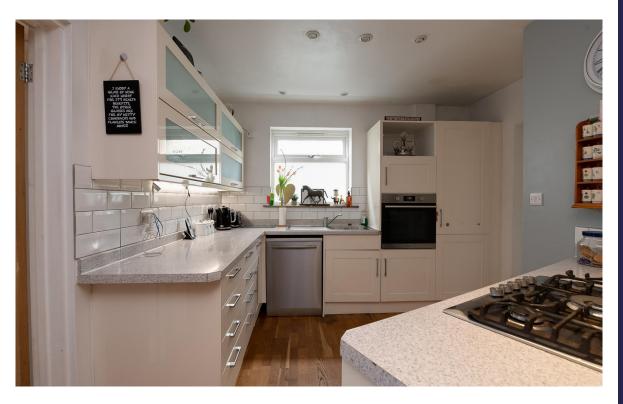

## ABOUT THE PROPERTY

On entrance to this extended chalet style semi detached home is a pleasant hall. This home is well laid out with two good sized bedrooms to the front., leading through to an impressive kitchen/ dining room, with a brilliant island, plenty of cupboard space and a clever dining area with storage. Off of the kitchen/dining room is a useful utility room leading to a downstairs bathroom. French doors open up to a good sized living room that opens up and overlooks the garden.