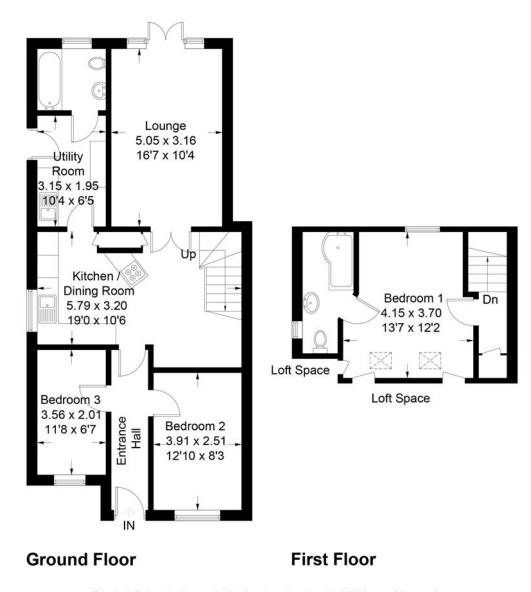

#### Lincoln Avenue, Bognor, PO21 3 EJ

Approximate Gross Internal Area = 94.7 sq m / 1019 sq ft

Ð

This plan is for layout guidance only. Not drawn to scale unless stated. Windows and door openings are approximate. Whilst every care is taken in the preparation of this plan, please check all dimensions, shapes and compass bearings before making any decisions reliant upon them. (ID1007426)