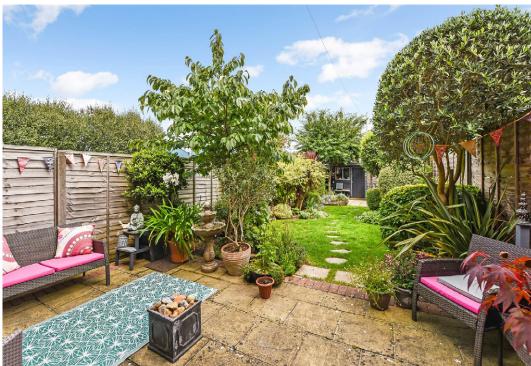

The charm of this house extends to the mature garden, accessible through French doors from the kitchen/dining room. This outdoor haven offers a serene retreat, with a delightful patio area along with a useful shed. A covered second patio area with rear access provides practicality and ease of use.