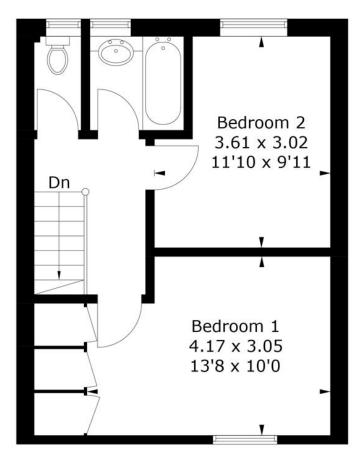

h the spacious kitchen/dining room which is an ideal space for entertaining.

The charm of this house extends to the mature garden, accessible through French doors from the kitchen/dining room. This outdoor haven offers a serene retreat, with a delightful patio area along with a useful shed. A covered second patio area with rear access provides practicality and ease of use.

Whether you are considering downsizing or making your first step into homeownership, this property is the perfect fit. With its welcoming ambiance, mature garden, and close proximity to essential amenities, it offers an idyllic blend of comfort and convenience.













### 21, Park Road, PO10 8NY

Approximate Gross Internal Area = 68.2 sq m / 734 sq ft Shed = 4.4 sq m / 47 sq ft Total = 72.6 sq m / 781 sq ft









(Not Shown In Actual Location / Orientation)

**Ground Floor** 

### **First Floor**

#### PRODUCED FOR NEXA PROPERTIES



## LOCATION

Emsworth is situated near Chichester Harbour, which is one of the largest natural harbors in the UK. The harbor area is known for its diverse wildlife, including various bird species. It's a popular spot for birdwatching, walking, and enjoying the outdoors.

The town itself has a charming and traditional character. It features narrow streets, historic buildings, and a variety of independent shops, galleries, cafes, and restaurants. It's a popular destination for tourists looking to experience a quintessential English coastal town.





#### THE AGENT

Melanie Longlands MNAEA Client Director

Melanie has had a successful career in property sales, lettin