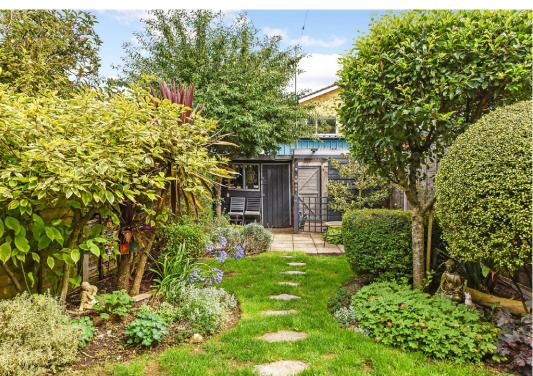

The charm of this house extends to the mature garden, accessible through French doors from the kitchen/dining room. This outdoor haven offers a serene retreat, with a delightful patio area along with a useful shed. A covered second patio area with rear access provides practicality and ease of use.