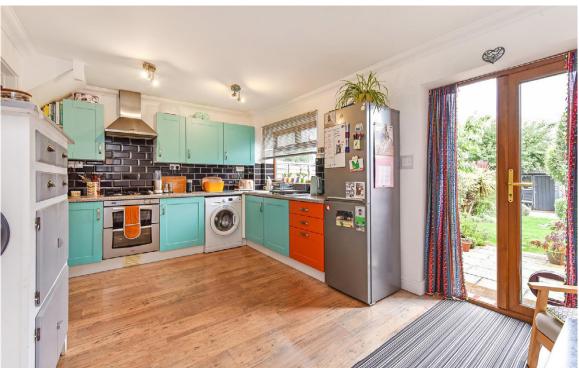

## ABOUT THE PROPERTY

Step inside this welcoming and warm home that exudes an aura of calmness.

The property boasts two double bedrooms, with the master bedroom benefiting from fitted wardrobes, ensuring ample storage space. The cozy and bright living room, you'll find to be a perfect haven for relaxation and unwinding after a long day along with the spacious kitchen/dining room which is an ideal space for entertaining.

The charm of this house extends to the mature garden, accessible through French doors from the kitchen/dining room. This outdoor haven offers a serene retreat, with a delightful patio area along with a useful shed. A covered second patio area with rear access provides practicality and ease of use.