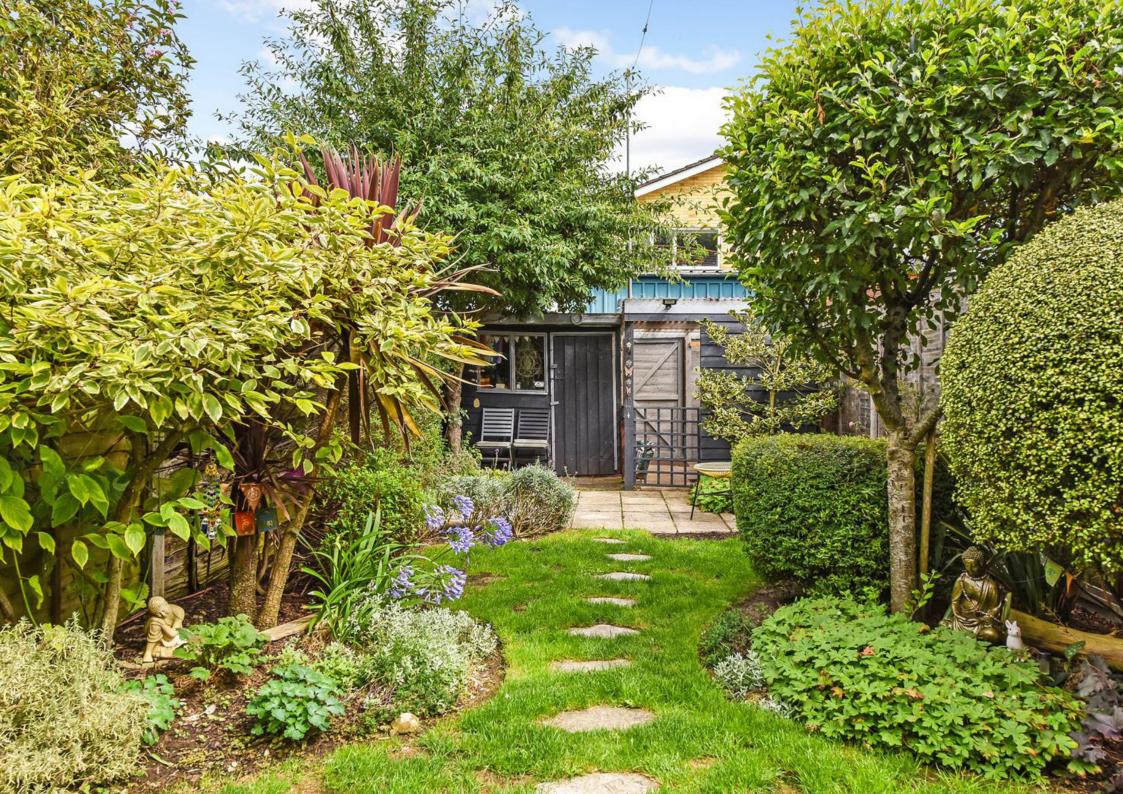

The charm of this house extends to the mature garden, accessible through French doors from the kitchen/dining room. This outdoor haven offers a serene retreat, with a delightful patio area along with a useful shed. A covered second patio area with rear access provides practicality and ease of use.