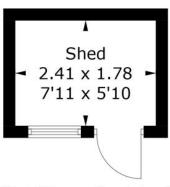

### 21, Park Road, PO10 8NY

Approximate Gross Internal Area = 68.2 sq m / 734 sq ft Shed = 4.4 sq m / 47 sq ft Total = 72.6 sq m / 781 sq ft

(Not Shown In Actual Location / Orientation)

**Ground Floor** 