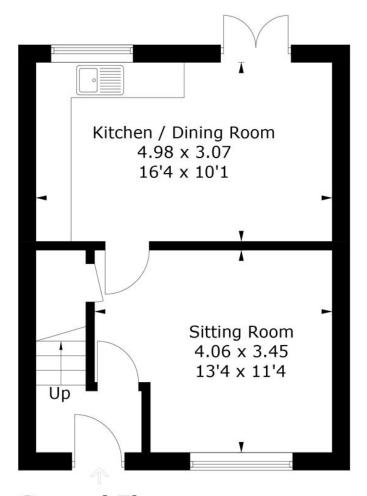

### 21, Park Road, PO10 8NY

Approximate Gross Internal Area = 68.2 sq m / 734 sq ft Shed = 4.4 sq m / 47 sq ft Total = 72.6 sq m / 781 sq ft

(Not Shown In Actual Location / Orientation)

**Ground Floor** 