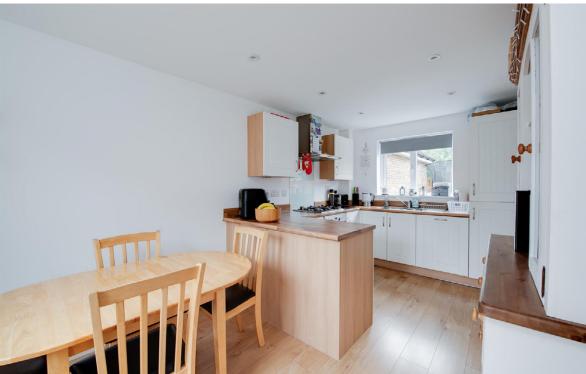

# ABOUT THE PROPERTY

On entrance to this double fronted home is a pleasant entrance hall, leading to the left is a triple aspect living room with door opening up to the garden. Leading to the right is a kitchen/dining room with integrated fridge/freezer, oven & hob. There is a good sized dining area again with doors opening up to the garden and a door leading into the separate utility room. A modern WC completes the ground floor.