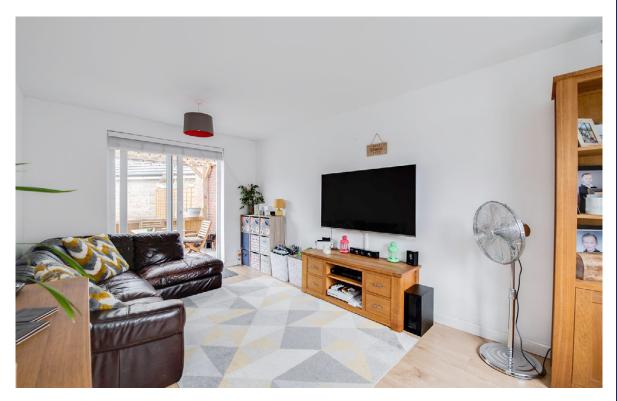

# ABOUT THE PROPERTY

On entrance to this double fronted home is a pleasant entrance hall, leading to the left is a triple aspect living room with door opening up to the garden. Leading to the right is a kitchen/dining room with integrated fridge/freezer, oven & hob. There is a good sized dining area again with doors opening up to the garden and a door leading into the separate utility room. A modern WC completes the ground floor.