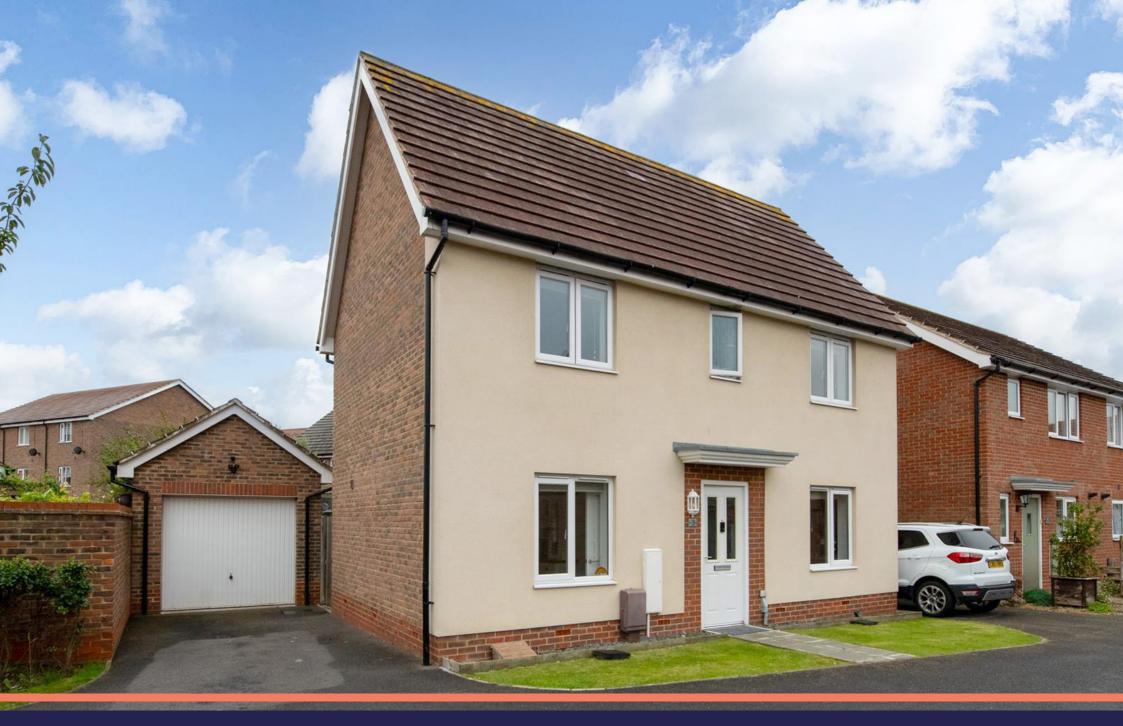

Blacksmith Way, Felpham, Bognor Regis, PO22

#### \Lambda No chain

- Modern three bedroom detached house
- Attractive double fronted home
- ✤ Southerly facing garden
- 🚘 Garage & off road parking
- G Triple aspect living room
- **Kitchen/dining room with integrated appliances**
- ☐ Master suite with en-suite & wardrobe
- ⊘ Sought after Felpham location
- ⊘ Short drive to beach, shops & train station

# ABOUT THE PROPERTY

On entrance to this double fronted home is a pleasant entrance hall, leading to the left is a triple aspect living room with door opening up to the garden. Leading to the right is a kitchen/dining room with integrated fridge/freezer, oven & hob. There is a good sized dining area again with doors opening up to the garden and a door leading into the separate utility room. A modern WC completes the ground floor.

To the rear is a southerly facing rear garden that is perfect for those sunny summer days, with a good sized patio area, lawn and access to the side.

The front has off road parking and a useful garage. There is a small front garden with path leading to the front door.

This house is being offered with no chain.

Please call Joe @ NEXA to arrange you highly recommended viewing.