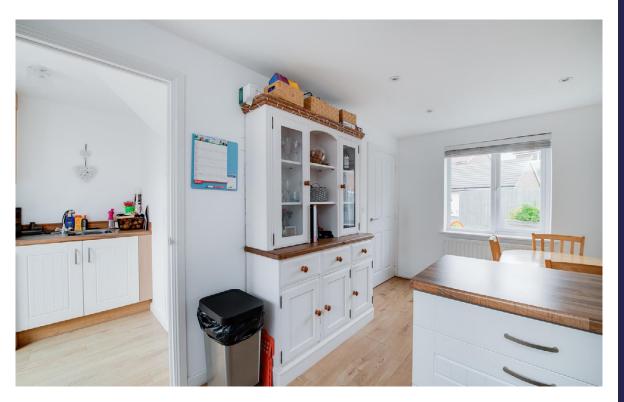

# ABOUT THE PROPERTY

On entrance to this double fronted home is a pleasant entrance hall, leading to the left is a triple aspect living room with door opening up to the garden. Leading to the right is a kitchen/dining room with integrated fridge/freezer, oven & hob. There is a good sized dining area again with doors opening up to the garden and a door leading into the separate utility room. A modern WC completes the ground floor.