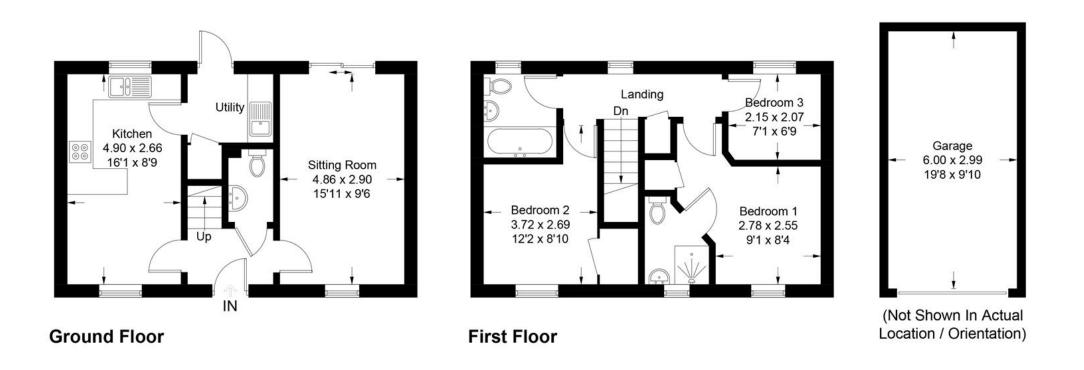

# ABOUT THE PROPERTY

On entrance to this double fronted home is a pleasant entrance hall, leading to the left is a triple aspect living room with door opening up to the garden. Leading to the right is a kitchen/dining room with integrated fridge/freezer, oven & hob. There is a good sized dining area again with doors opening up to the garden and a door leading into the separate utility room. A modern WC completes the ground floor.

Leading to the first floor, the master bedroom is a good sized double room with en-suite shower room and an in-built wardrobe. The second bedroom again is a good sized double room with an in-built wardrobe and the third bedroom is a decent single room. A modern family bathroom completes the first floor.

### Blacksmith Way, Felpham, PO22 8GR

Ð

Approximate Gross Internal Area = 77.4 sq m / 833 sq ft Garage = 18 sq m / 194 sq ft Total = 95.4 sq m / 1027 sq ft