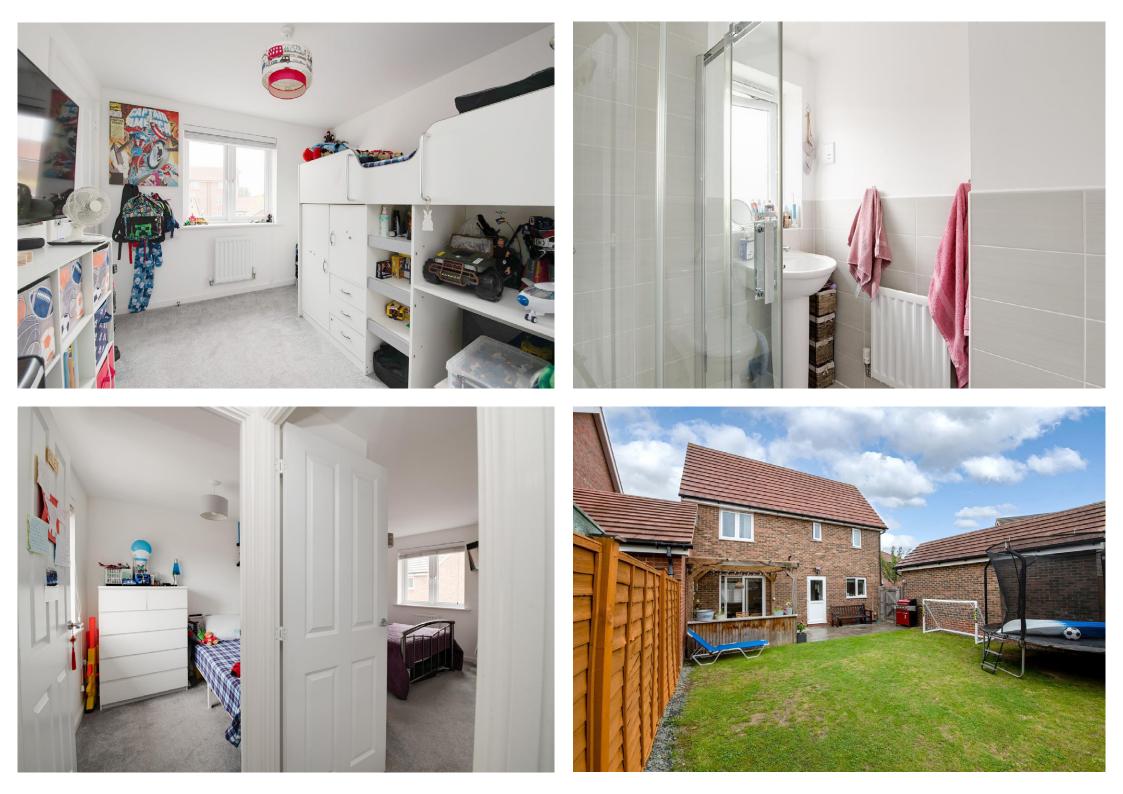

Leading to the first floor, the master bedroom is a good sized double room with en-suite shower room and an in-built wardrobe. The second bedroom again is a good sized double room with an in-built wardrobe and the third bedroom is a decent single room. A modern family bathroom completes the first floor.

To the rear is a southerly facing rear garden that is perfect for those sunny summer days, with a good sized patio area, lawn and access to the side.

The front has off road parking and a useful garage. There is a small front garden with path leading to the front door.