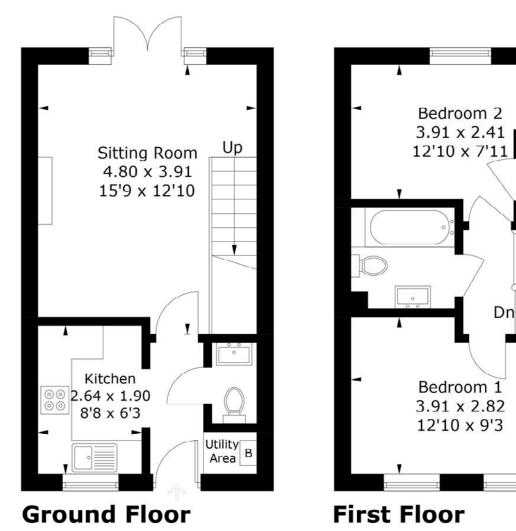

### Lime Kiln Copice, PO22 8FZ

Approximate Gross Internal Area = 57.3 sq m / 617 sq ft

#### PRODUCED FOR NEXA PROPERTIES

Dn

Whilst every attempt has been made to ensure the accuracy of the floorplan, measurements of doors, windows and rooms are approximate. These plans are for representation purposes only as defined by RICS Code of Measuring Practice and used as such by any prospective purchaser. (ID971034)