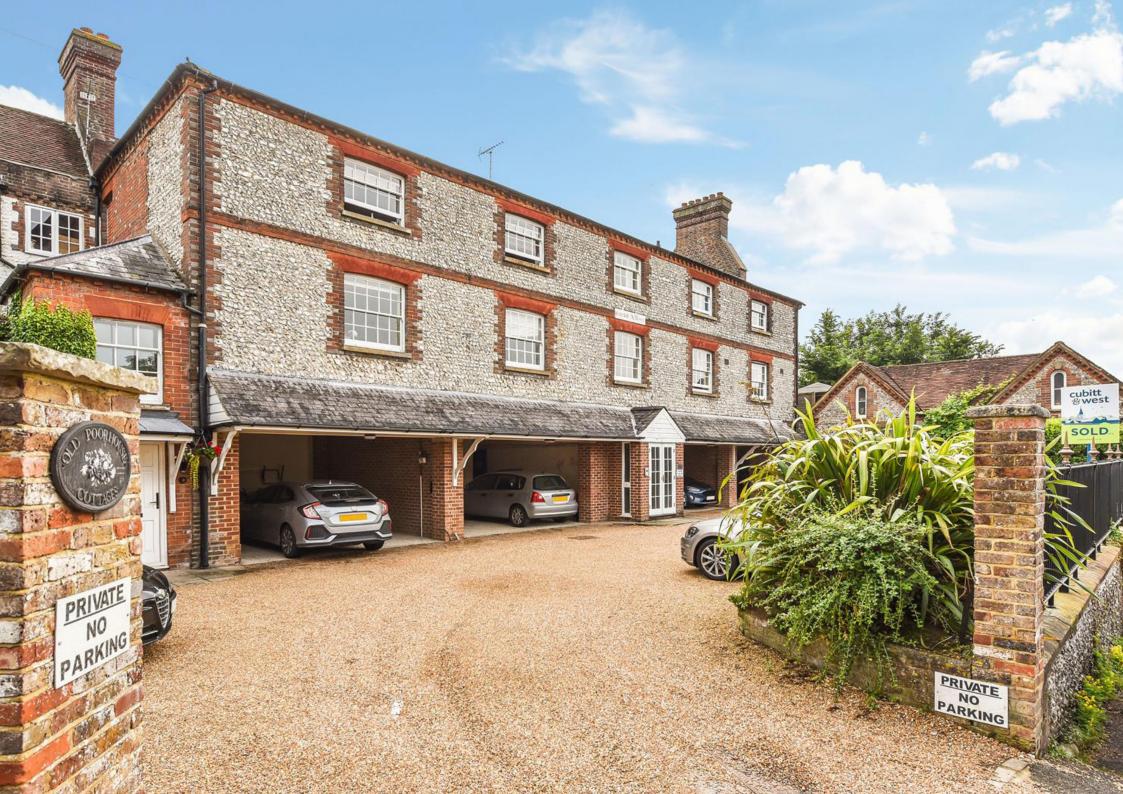

# ABOUT THE PROPERTY

This unique period apartment has recently been fitted with a smart modern kitchen and stylish double shower room. Boasting beautiful raised communal gardens, a well positioned car port and visitor parking.

Split over two floors, the first playing host to an entrance hall, open plan living room and recently fitted modern kitchen. On the first floor in addition to the stylish double shower room, the two well sized double bedrooms can easily hold king size beds with plenty of room for additional storage.

There is the potential to add value with a loft conversion.