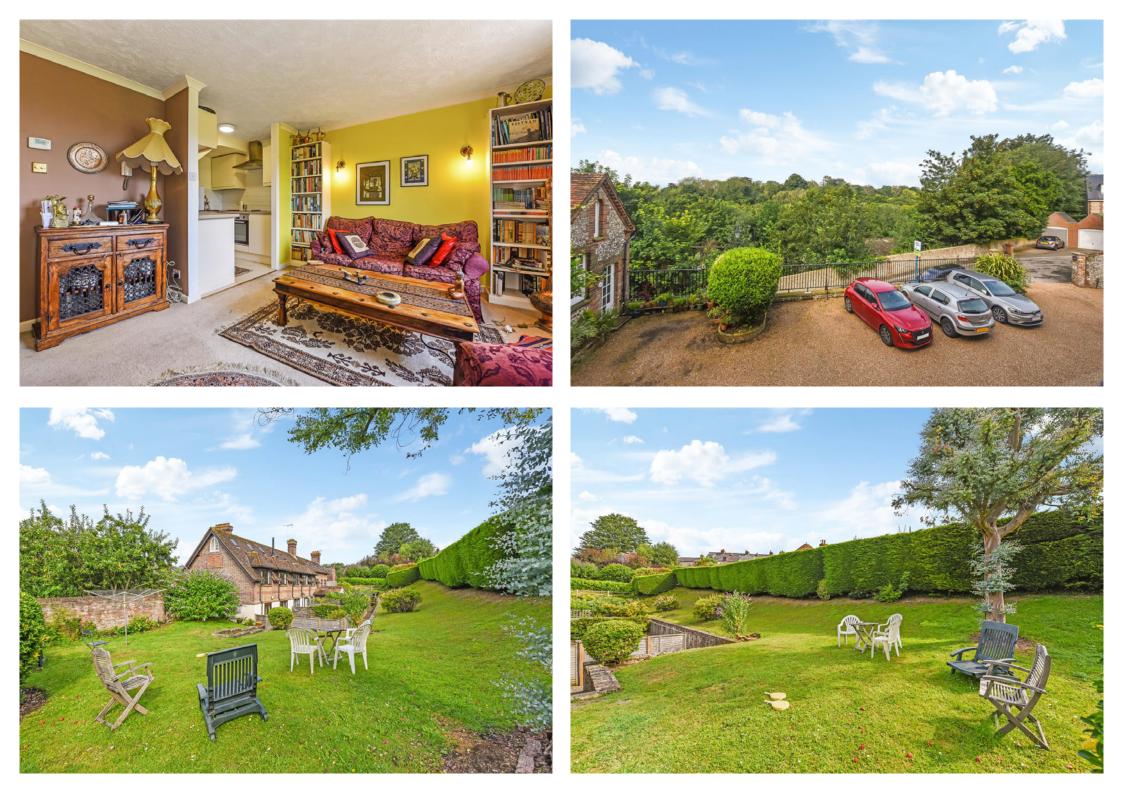

# ABOUT THE PROPERTY

This unique period apartment has recently been fitted with a smart modern kitchen and stylish double shower room. Boasting beautiful raised communal gardens, a well positioned car port and visitor parking.

# LOCATION

Mount Pleasant is an extremely popular address for a reason, situated in the historic old town a stones throw from a range of pubs and restaurants, a plethora of country walks and the iconic Arundel Castle.