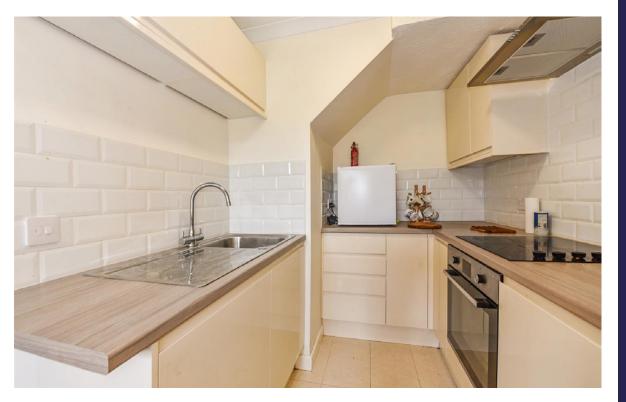

# ABOUT THE PROPERTY

This unique period apartment has recently been fitted with a smart modern kitchen and stylish double shower room. Boasting beautiful raised communal gardens, a well positioned car port and visitor parking.

Split over two floors, the first playing host to an entrance hall, open plan living room and recently fitted modern kitchen. On the first floor in addition to the stylish double shower room, the two well sized double bedrooms can easily hold king size beds with plenty of room for additional storage.