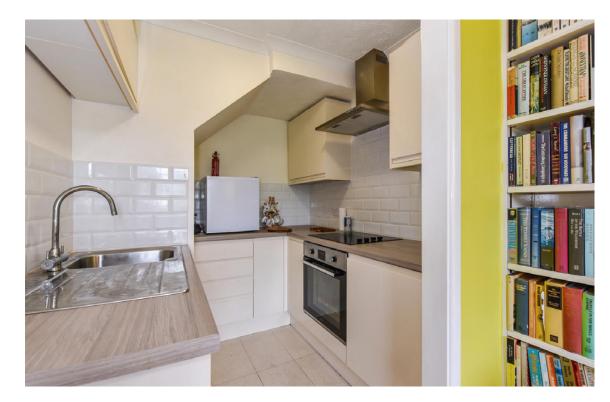

# ABOUT THE PROPERTY

This unique period apartment has recently been fitted with a smart modern kitchen and stylish double shower room. Boasting beautiful raised communal gardens, a well positioned car port and visitor parking.

Split over two floors, the first playing host to an entrance hall, open plan living room and recently fitted modern kitchen. On the first floor in addition to the stylish double shower room, the two well sized double bedrooms can easily hold king size beds with plenty of room for additional storage.