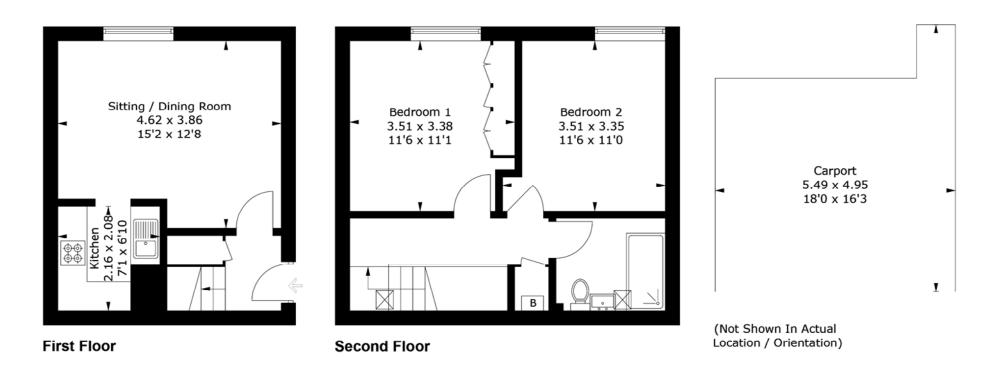

### 3 The Old Poor House, Mount Pleasant, BN18 9BD

Approximate Gross Internal Area = 61.7 sq m / 664 sq ft (Excluding Carport)

#### PRODUCED FOR NEXA PROPERTIES

Whilst every attempt has been made to ensure the accuracy of the floorplan, measurements of doors, windows and rooms are approximate. These plans are for representation purposes only as defined by RICS Code of Measuring Practice and used as such by any prospective purchaser. (ID782984)

Split over two floors, the first playing host to an entrance hall, open plan living room and recently fitted modern kitchen. On the first floor in addition to the stylish double shower room, the two well sized double bedrooms can easily hold king size beds with plenty of room for additional storage.