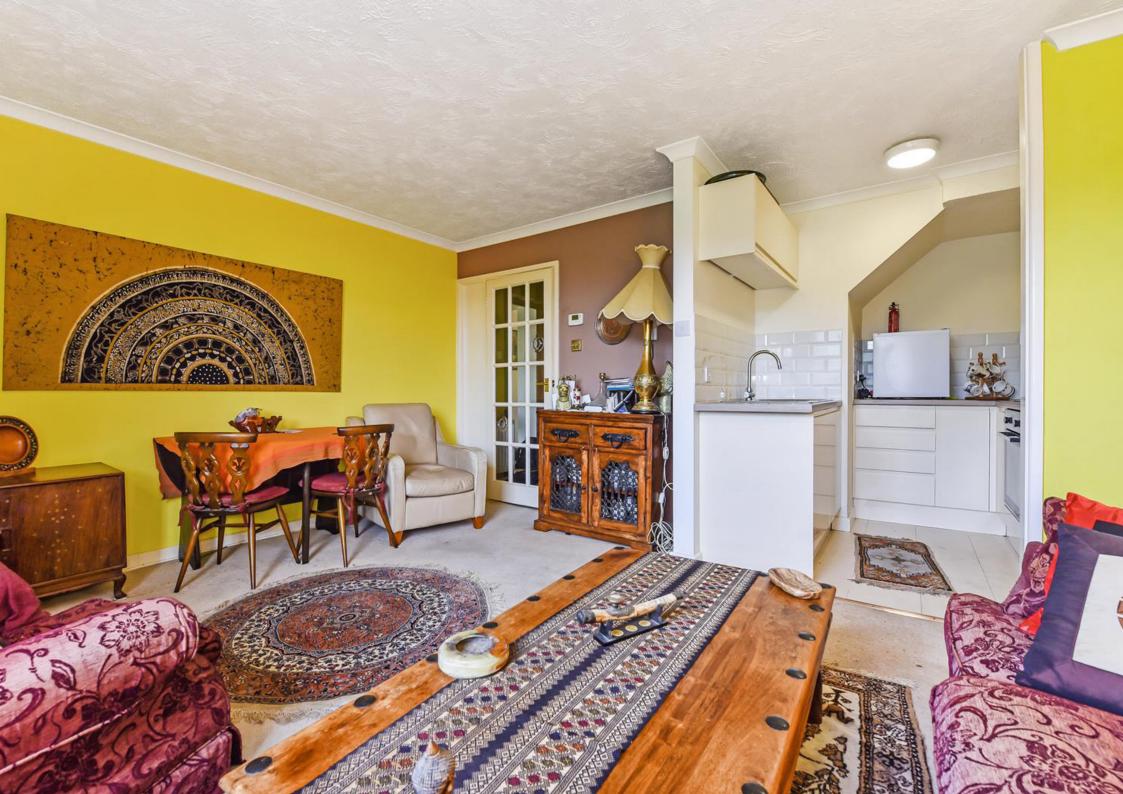

Split over two floors, the first playing host to an entrance hall, open plan living room and recently fitted modern kitchen. On the first floor in addition to the stylish double shower room, the two well sized double bedrooms can easily hold king size beds with plenty of room for additional storage.